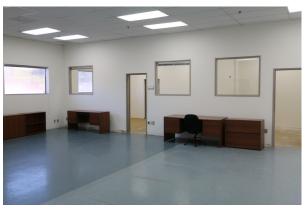

## 7440 SW Bonita Road

# Tigard, Oregon





### PROPERTY DESCRIPTION

#### **AVAILABLE SPACE**

Office: 2,000 SF Warehouse: 4,500 SF Total: 6,500 SF

#### **LOADING**

1 Street Level Door

#### **LEASE RATE**

\$5,500 NN "As-Is"

#### **ZONING**

IP, Industrial Park

#### NN'S

\$440/Month



### Stu Peterson, SIOR

503.972.7288 stu@macadamforbes.com

1800 SW First Avenue, Suite 650 | Portland OR 97201 | WWW.MACADAMFORBES.COM | 503.227.2500



# Tigard, Oregon



### **FEATURES**

- Located just off of I-5 and Highway 217 with direct access to both
- · Great location at east end of Portland Compressor
- Outside storage available at \$0.12 per SF









Stu Peterson 503.972.7288

stu@macadamforbes.com