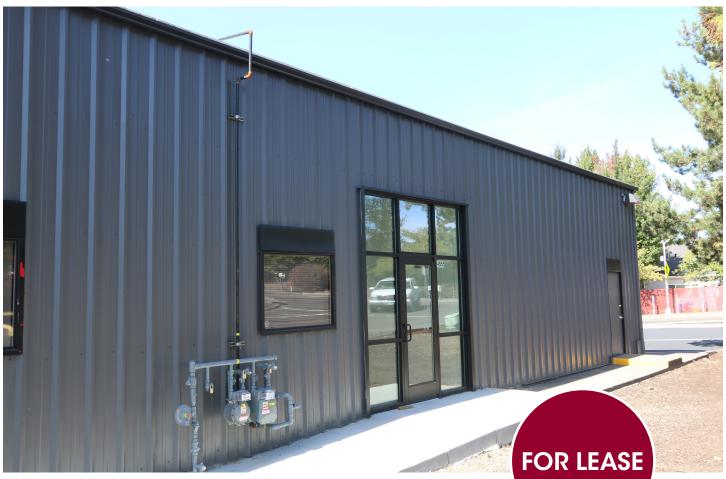

## 7440 SW Bonita Road

# Tigard, Oregon





### PROPERTY DESCRIPTION

#### **AVAILABLE SPACE**

Office: 2,000 SF Warehouse: 4,500 SF Total: 6,500 SF

#### **LOADING**

1 Street Level Door

#### **LEASE RATE**

\$5,500 NN "As-Is"

#### **ZONING**

IP, Industrial Park

#### NN'S

\$440/Month



### Stu Peterson, SIOR

503.972.7288 stu@macadamforbes.com

1800 SW First Avenue, Suite 650 | Portland OR 97201 | WWW.MACADAMFORBES.COM | 503.227.2500



# Tigard, Oregon



### **FEATURES**

- Located just off of I-5 and Highway 217 with direct access to both
- · Great location at east end of Portland Compressor
- Outside storage available at \$0.12 per SF









Stu Peterson 503.972.7288

stu@macadamforbes.com