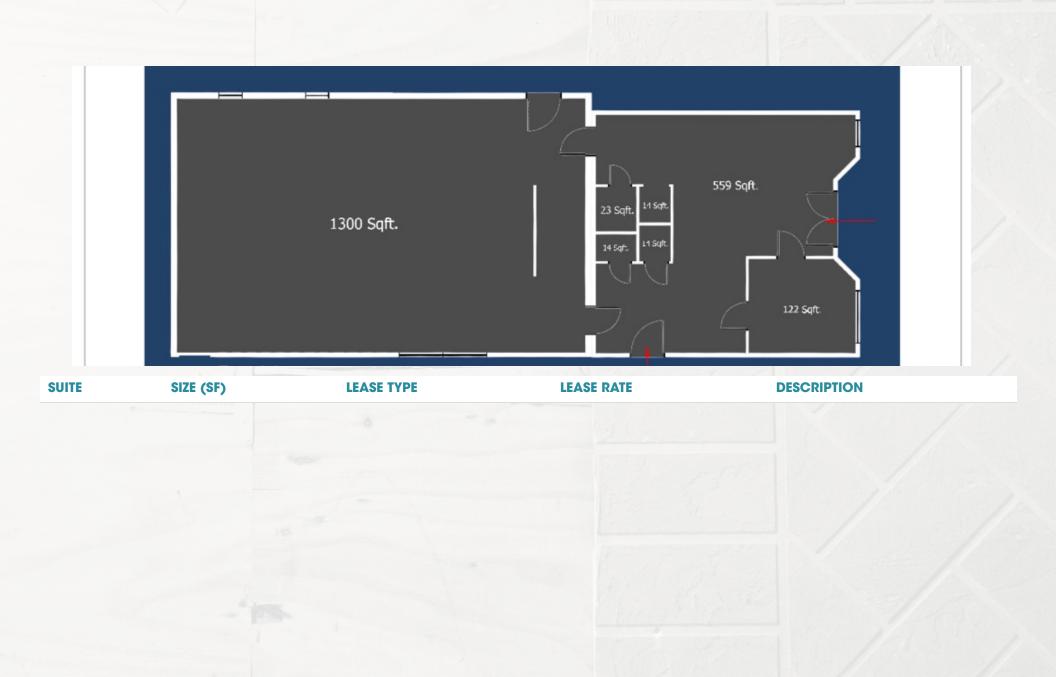

### Available Spaces | Close-In SE Creative Space

Page 3

All of the information contained herein was obtained either from the owner or other parties we consider reliable. We have no reason to doubt its accuracy, however we do not guarantee it.

#### **OFFERING SUMMARY**

Page 2

| Lease Rate:      | Negotiable  |
|------------------|-------------|
| Available Space: | 2,040 SF    |
| Renovated:       | 2019        |
| Zoning:          | CM2         |
| Ceiling Height:  | 10'         |
| NNN's:           | \$1.57/SF   |
| Market:          | Portland    |
| Submarket:       | Close in SE |