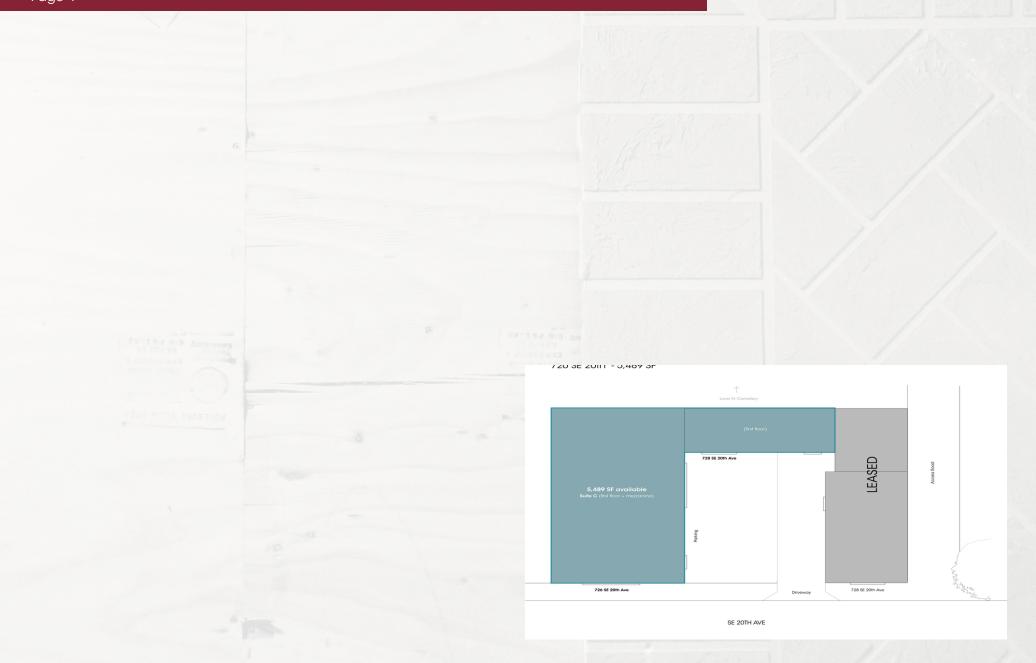

### Available Spaces | Close-In SE Creative Space

Page 3

All of the information contained herein was obtained either from the owner or other parties we consider reliable. We have no reason to doubt its accuracy, however we do not guarantee it.

#### **OFFERING SUMMARY**

Page 2

| Lease Rate:      | Negotiable  |
|------------------|-------------|
| Available Space: | 2,040 SF    |
| Renovated:       | 2019        |
| Zoning:          | CM2         |
| Ceiling Height:  | 10'         |
| NNN's:           | \$1.57/SF   |
| Market:          | Portland    |
| Submarket:       | Close in SE |