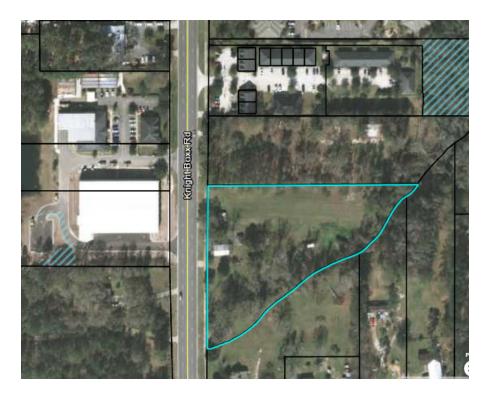

# 59 KNIGHT BOXX RD

59 Knight Boxx Rd, Orange Park, FL 32065

PROPERTY HIGHLIGHTS

**SALE PRICE:** \$325,000

**AVAILABLE SF:** 

2.4 Acres **LOT SIZE:** 

BA-2 and AR **ZONING:** 

Jacksonville MSA MARKET:

**SUBMARKET:** Clay County

PRICE / SF: \$3.11

**KELLER WILLIAMS FIRST COAST REALTY** 151 College Dr,

Orange Park, FL 32065

SANDRA KAHLE, CCIM

Managing Director 0: 904.541.0700 C: 904.838.6446 skahle@kahlecg.com