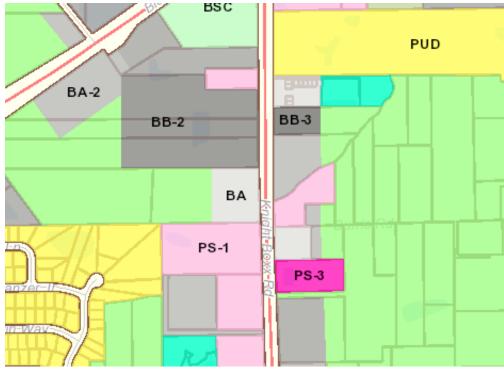

# 59 KNIGHT BOXX RD

59 Knight Boxx Rd, Orange Park, FL 32065

PROPERTY HIGHLIGHTS

**SALE PRICE:** \$325,000

**AVAILABLE SF:** 

2.4 Acres **LOT SIZE:** 

BA-2 and AR **ZONING:** 

Jacksonville MSA MARKET: