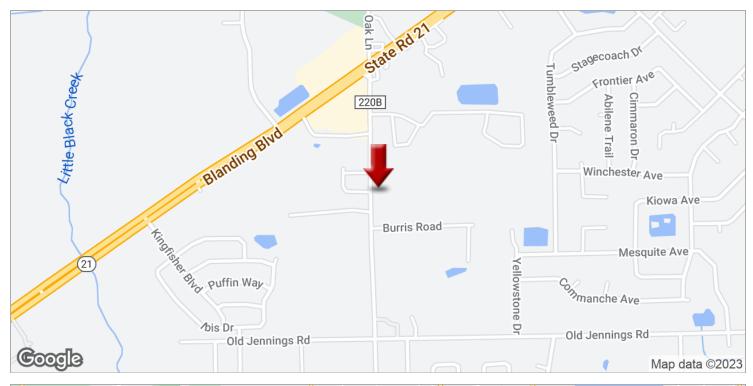

# 59 KNIGHT BOXX RD

59 Knight Boxx Rd, Orange Park, FL 32065

PROPERTY HIGHLIGHTS

**SALE PRICE:** \$325,000

**AVAILABLE SF:** 

2.4 Acres **LOT SIZE:** 

BA-2 and AR **ZONING:** 

Jacksonville MSA MARKET: