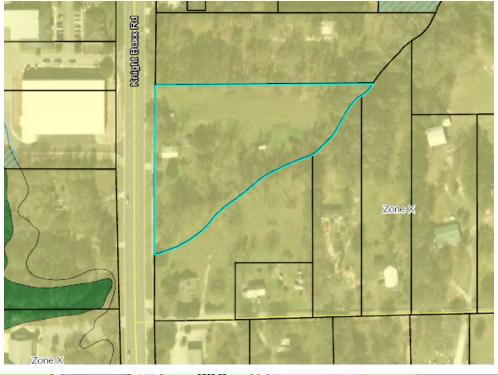

# 59 KNIGHT BOXX RD

59 Knight Boxx Rd, Orange Park, FL 32065

PROPERTY HIGHLIGHTS

**SALE PRICE:** \$325,000

**AVAILABLE SF:** 

2.4 Acres **LOT SIZE:** 

BA-2 and AR **ZONING:** 

Jacksonville MSA MARKET:

**SUBMARKET:** Clay County

PRICE / SF: \$3.11

**KELLER WILLIAMS FIRST COAST REALTY** 151 College Dr,

Orange Park, FL 32065

SANDRA KAHLE, CCIM

Managing Director 0: 904.541.0700 C: 904.838.6446 skahle@kahlecg.com