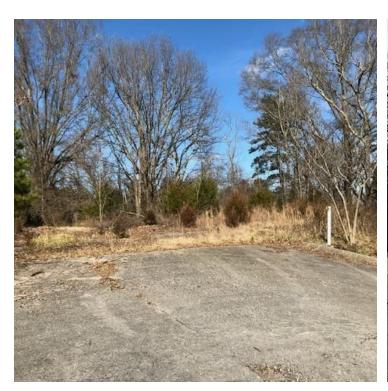

# RARE KINGSTON PIKE FRONTAGE, 5.26 ACRES

\$1,400,000

13001 Kingston Pike Knoxville, TN 37934

**AREA** 

1,000 feet East of Watt Rd on Kingston Pike (just under a quarter mile).

### RARE KINGSTON PIKE FRONTAGE, 5.26 ACRES

**PROPERTY OVERVIEW** 

Acreage is per public record, must be verified.

13001 Kingston Pike, Knoxville, TN 37934

Rare 5.26 acres of C-1 Zoned vacant land on Kingston Pike in Farragut. Located

about 1,000 feet east of Watt Rd, the property has approximately 375 feet of frontage on Kingston Pike. This is Knoxville's primary East/West boulevard that connects downtown Knoxville to the city's highest demographic suburb of Farragut. The property can be described as mostly level with slight undulation.