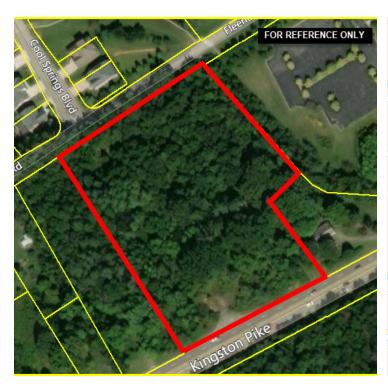

# RARE KINGSTON PIKE FRONTAGE, 5.26 ACRES

\$1,400,000

13001 Kingston Pike Knoxville, TN 37934

**AREA** 

1,000 feet East of Watt Rd on Kingston Pike (just under a quarter mile).

### RARE KINGSTON PIKE FRONTAGE, 5.26 ACRES

**PROPERTY OVERVIEW** 

Acreage is per public record, must be verified.

13001 Kingston Pike, Knoxville, TN 37934

Rare 5.26 acres of C-1 Zoned vacant land on Kingston Pike in Farragut. Located

about 1,000 feet east of Watt Rd, the property has approximately 375 feet of frontage on Kingston Pike. This is Knoxville's primary East/West boulevard that connects downtown Knoxville to the city's highest demographic suburb of Farragut. The property can be described as mostly level with slight undulation.