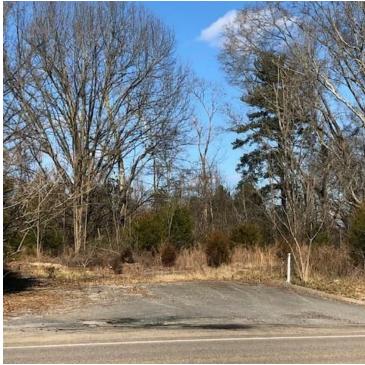

# RARE KINGSTON PIKE FRONTAGE, 5.26 ACRES

\$1,400,000

13001 Kingston Pike Knoxville, TN 37934

**AREA** 

1,000 feet East of Watt Rd on Kingston Pike (just under a quarter mile).

### RARE KINGSTON PIKE FRONTAGE, 5.26 ACRES

**PROPERTY OVERVIEW** 

Acreage is per public record, must be verified.

13001 Kingston Pike, Knoxville, TN 37934

Rare 5.26 acres of C-1 Zoned vacant land on Kingston Pike in Farragut. Located

about 1,000 feet east of Watt Rd, the property has approximately 375 feet of frontage on Kingston Pike. This is Knoxville's primary East/West boulevard that connects downtown Knoxville to the city's highest demographic suburb of Farragut. The property can be described as mostly level with slight undulation.