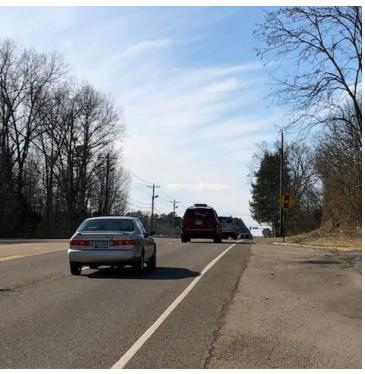

# RARE KINGSTON PIKE FRONTAGE, 5.26 ACRES

\$1,400,000

13001 Kingston Pike Knoxville, TN 37934

**AREA** 

1,000 feet East of Watt Rd on Kingston Pike (just under a quarter mile).

### RARE KINGSTON PIKE FRONTAGE, 5.26 ACRES

**PROPERTY OVERVIEW** 

Acreage is per public record, must be verified.

13001 Kingston Pike, Knoxville, TN 37934

Rare 5.26 acres of C-1 Zoned vacant land on Kingston Pike in Farragut. Located

about 1,000 feet east of Watt Rd, the property has approximately 375 feet of frontage on Kingston Pike. This is Knoxville's primary East/West boulevard that connects downtown Knoxville to the city's highest demographic suburb of Farragut. The property can be described as mostly level with slight undulation.