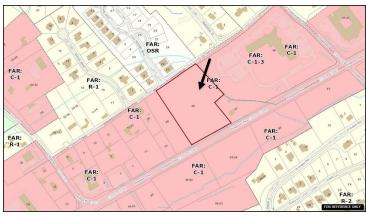

### RARE KINGSTON PIKE FRONTAGE, 5.26 ACRES

**PROPERTY OVERVIEW** 

Acreage is per public record, must be verified.

13001 Kingston Pike, Knoxville, TN 37934

Rare 5.26 acres of C-1 Zoned vacant land on Kingston Pike in Farragut. Located

about 1,000 feet east of Watt Rd, the property has approximately 375 feet of frontage on Kingston Pike. This is Knoxville's primary East/West boulevard that connects downtown Knoxville to the city's highest demographic suburb of Farragut. The property can be described as mostly level with slight undulation.

#### **OFFERING SUMMARY**

Sale Price: \$1,400,000

Lot Size: 5.26 Acres

Zoning: C-1

Price / SF: \$6.11

CBCWORLDWIDE.COM