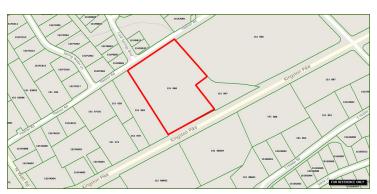

# RARE KINGSTON PIKE FRONTAGE, 5.26 ACRES

\$1,400,000

13001 Kingston Pike Knoxville, TN 37934

**AREA** 

1,000 feet East of Watt Rd on Kingston Pike (just under a quarter mile).

### RARE KINGSTON PIKE FRONTAGE, 5.26 ACRES

**PROPERTY OVERVIEW** 

Acreage is per public record, must be verified.

13001 Kingston Pike, Knoxville, TN 37934

Rare 5.26 acres of C-1 Zoned vacant land on Kingston Pike in Farragut. Located

about 1,000 feet east of Watt Rd, the property has approximately 375 feet of frontage on Kingston Pike. This is Knoxville's primary East/West boulevard that connects downtown Knoxville to the city's highest demographic suburb of Farragut. The property can be described as mostly level with slight undulation.