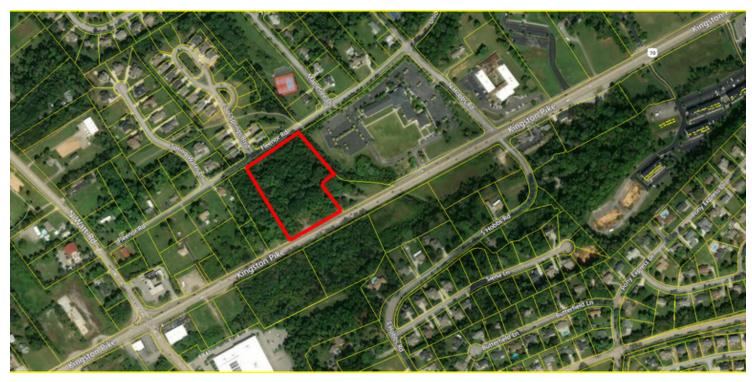

# RARE KINGSTON PIKE FRONTAGE, 5.26 ACRES

\$1,400,000

13001 Kingston Pike Knoxville, TN 37934

**AREA** 

1,000 feet East of Watt Rd on Kingston Pike (just under a quarter mile).

### RARE KINGSTON PIKE FRONTAGE, 5.26 ACRES

**PROPERTY OVERVIEW** 

Acreage is per public record, must be verified.

13001 Kingston Pike, Knoxville, TN 37934

Rare 5.26 acres of C-1 Zoned vacant land on Kingston Pike in Farragut. Located

about 1,000 feet east of Watt Rd, the property has approximately 375 feet of frontage on Kingston Pike. This is Knoxville's primary East/West boulevard that connects downtown Knoxville to the city's highest demographic suburb of Farragut. The property can be described as mostly level with slight undulation.