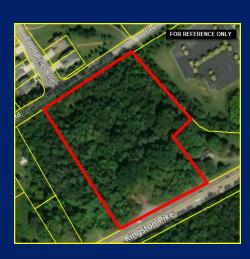

# RARE KINGSTON PIKE FRONTAGE, 5.26 ACRES

\$1,400,000

13001 Kingston Pike Knoxville, TN 37934

**AREA** 

1,000 feet East of Watt Rd on Kingston Pike (just under a quarter mile).

### RARE KINGSTON PIKE FRONTAGE, 5.26 ACRES

**PROPERTY OVERVIEW** 

Acreage is per public record, must be verified.

13001 Kingston Pike, Knoxville, TN 37934

Rare 5.26 acres of C-1 Zoned vacant land on Kingston Pike in Farragut. Located

about 1,000 feet east of Watt Rd, the property has approximately 375 feet of frontage on Kingston Pike. This is Knoxville's primary East/West boulevard that connects downtown Knoxville to the city's highest demographic suburb of Farragut. The property can be described as mostly level with slight undulation.