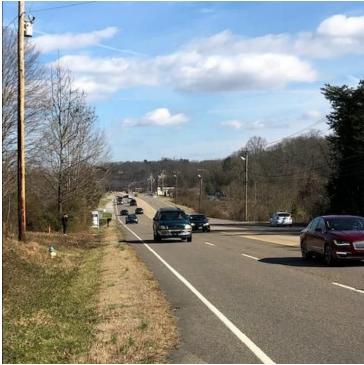

# RARE KINGSTON PIKE FRONTAGE, 5.26 ACRES

\$1,400,000

13001 Kingston Pike Knoxville, TN 37934

**AREA** 

1,000 feet East of Watt Rd on Kingston Pike (just under a quarter mile).

### RARE KINGSTON PIKE FRONTAGE, 5.26 ACRES

**PROPERTY OVERVIEW** 

Acreage is per public record, must be verified.

13001 Kingston Pike, Knoxville, TN 37934

Rare 5.26 acres of C-1 Zoned vacant land on Kingston Pike in Farragut. Located

about 1,000 feet east of Watt Rd, the property has approximately 375 feet of frontage on Kingston Pike. This is Knoxville's primary East/West boulevard that connects downtown Knoxville to the city's highest demographic suburb of Farragut. The property can be described as mostly level with slight undulation.