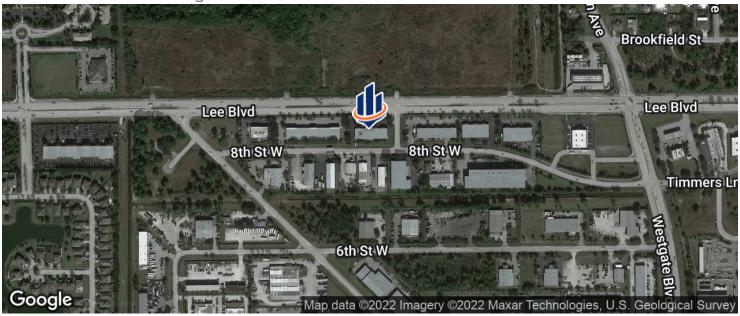

### 5612 8th Street W, Lehigh Acres, FL 33971

### **OFFERING SUMMARY**

Lease Rate: \$10.00 PSF NNN

CAM (2019 Estimated): \$5.62 PSF

Available SF: 1,425 SF - 2,925 SF

Building Size: 11,700 SF

PROPERTY OVERVIEW

Subject Property is on 8th Street W with Lee Blvd frontage. The property is in close proximity to SR 82 and I-75. Two remaining units can be leased separately or contiguous. Great location as you enter the main thoroughfare to Lehigh Acres. The exterior of the building has been freshly painted and the parking lot was recently resurfaced and stripped.