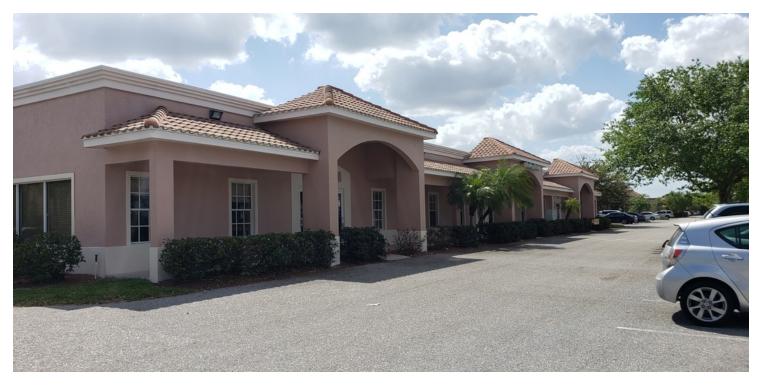

### 5612 8th Street W, Lehigh Acres, FL 33971

### **OFFERING SUMMARY**

Lease Rate: \$10.00 PSF NNN

CAM (2019 Estimated): \$5.62 PSF

Available SF: 1,425 SF - 2,925 SF

Building Size: 11,700 SF

PROPERTY OVERVIEW

Subject Property is on 8th Street W with Lee Blvd frontage. The property is in close proximity to SR 82 and I-75. Two remaining units can be leased separately or contiguous. Great location as you enter the main thoroughfare to Lehigh Acres. The exterior of the building has been freshly painted and the parking lot was recently resurfaced and stripped.

### PROPERTY HIGHLIGHTS

- TWO UNITS REMAINING!!!
- · Great visibility on Lee Blvd.
- Traffic Count: 37,719 AADT