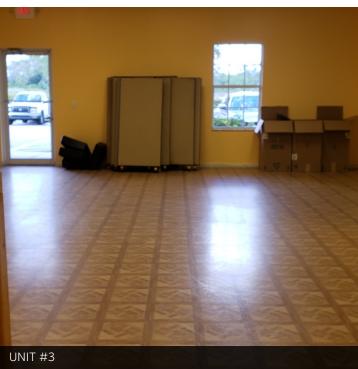

### **OFFERING SUMMARY**

Lease Rate: \$10.00 PSF NNN

CAM (2019 Estimated): \$5.62 PSF

Available SF: 1,425 SF - 2,925 SF

Building Size: 11,700 SF

PROPERTY OVERVIEW

Subject Property is on 8th Street W with Lee Blvd frontage. The property is in close proximity to SR 82 and I-75. Two remaining units can be leased separately or contiguous. Great location as you enter the main thoroughfare to Lehigh Acres. The exterior of the building has been freshly painted and the parking lot was recently resurfaced and stripped.

### PROPERTY HIGHLIGHTS

- TWO UNITS REMAINING!!!
- · Great visibility on Lee Blvd.
- Traffic Count: 37,719 AADT