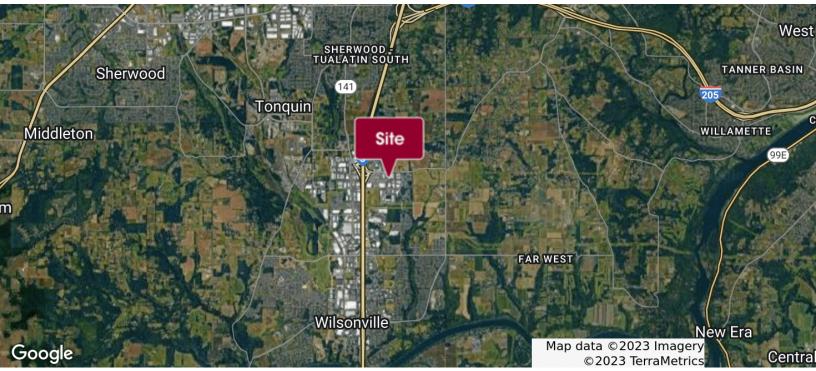

#### **LOCATION OVERVIEW**

Central Wilsonville location with immediate access to I-5. The building is located in the heart of large retail centers, dealerships, restaurants, coffee shops, and hotels.