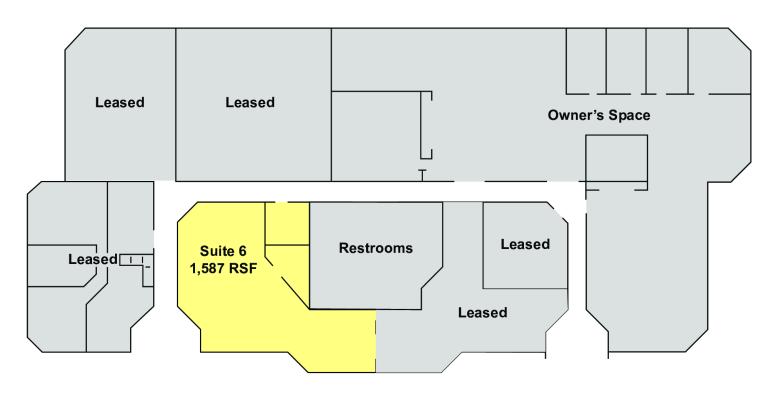

#### **OFFERING SUMMARY**

**Available SF:** 

**Lease Rate:** Negotiable

Parking Ratio: 5/1,000 SF

**Building Size:** 10,000 SF