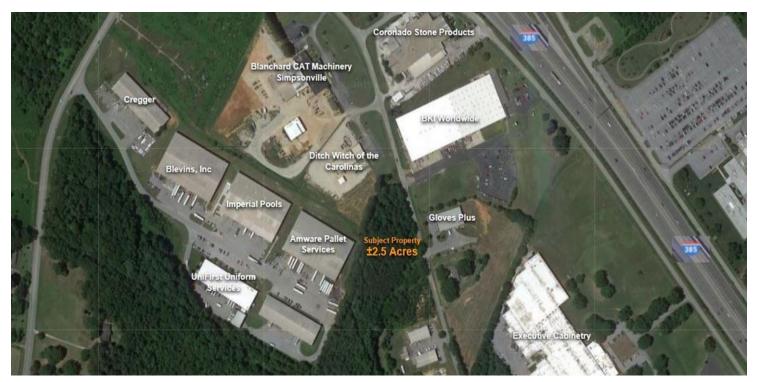

## Property Summary



#### **OFFERING SUMMARY**

Sale Price: \$249,000

Lot Size: Estimated ±2.5 Acres

Zoning:

Market:

Simpsonville

Reduced Price! Prime development location on Neely Ferry Rd. Simpsonville SC for a service business! Several developments in the area. Parcel is adjacent to I-385 and Grandview Dr. Quick access to and from the I-385 and 185 Southern Connector.

### **PROPERTY HIGHLIGHTS**

- Prime Location for Service Business
- ±477 ft. of road frontage
- Water
- Sewer
- Fronts Neely Ferry Rd.
- Corner Lot
- Minutes to I-385 and 185 Southern Connector

APN: 0305000100509-

# Additional Photos





## Demographics Map



| POPULATION                            | 1 MILE              | 3 MILES               | 5 MILES               |
|---------------------------------------|---------------------|-----------------------|-----------------------|
| Total population                      | 6,418               | 32,567                | 76,554                |
| Median age                            | 34.4                | 35.7                  | 37.1                  |
| Median age [Male]                     | 32.1                | 34.3                  | 35.6                  |
| Median age (Female)                   | 35.6                | 36.8                  | 38.1                  |
|                                       |                     |                       |