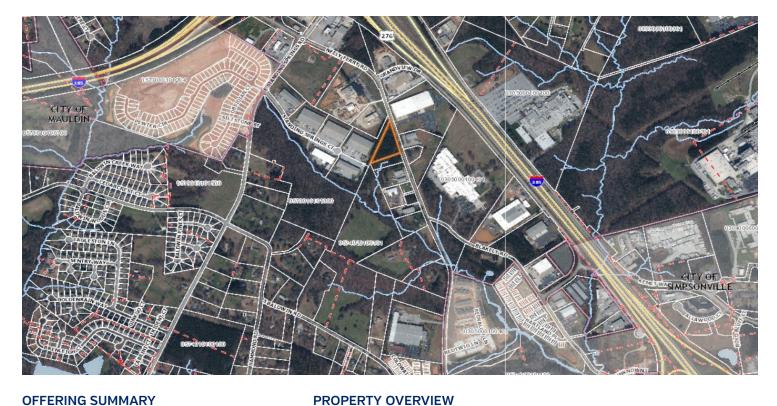

#### **OFFERING SUMMARY**

Sale Price: \$249,000

Lot Size: Estimated ±2.5 Acres

Zoning:

Market:

Simpsonville

Reduced Price! Prime development location on Neely Ferry Rd. Simpsonville SC for a service business! Several developments in the area. Parcel is adjacent to I-385 and Grandview Dr. Quick access to and from the I-385 and 185 Southern Connector.

### **PROPERTY HIGHLIGHTS**

- Prime Location for Service Business
- ±477 ft. of road frontage
- Water
- Sewer
- Fronts Neely Ferry Rd.
- Corner Lot
- Minutes to I-385 and 185 Southern Connector

APN: 0305000100509-