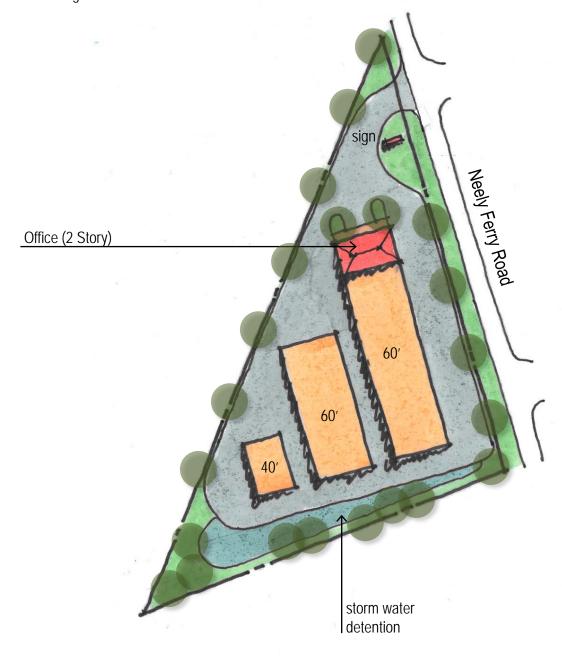

### **PROPERTY HIGHLIGHTS**

- Prime Location for Service Business
- ±477 ft. of road frontage
- Water
- Sewer
- Fronts Neely Ferry Rd.
- Corner Lot
- Minutes to I-385 and 185 Southern Connector

APN: 0305000100509-

## Storage | Neely Ferry Road

Site Development Summary

2.5 Acres Greenville County, SC TMS# 0305000100509 S-1 Zoning 1.0 concept

Note: This plan is conceptual and subject to change due to local regulatory requirements and market conditions.