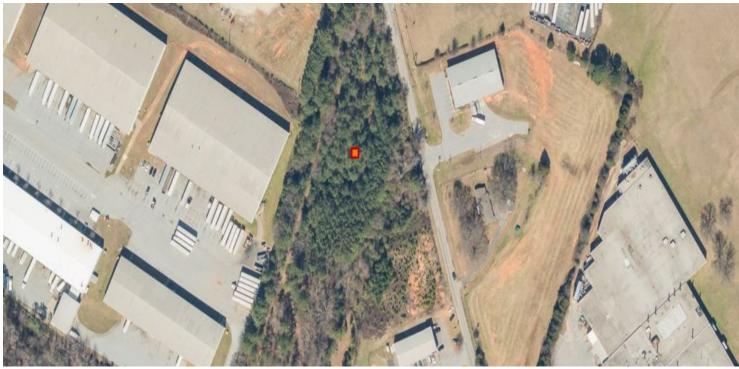

## Property Summary



#### **OFFERING SUMMARY**

Sale Price: \$249,000

Lot Size: Estimated ±2.5 Acres

Zoning:

Market:

Simpsonville

Reduced Price! Prime development location on Neely Ferry Rd. Simpsonville SC for a service business! Several developments in the area. Parcel is adjacent to I-385 and Grandview Dr. Quick access to and from the I-385 and 185 Southern Connector.

### **PROPERTY HIGHLIGHTS**

- Prime Location for Service Business
- ±477 ft. of road frontage
- Water
- Sewer
- Fronts Neely Ferry Rd.
- Corner Lot
- Minutes to I-385 and 185 Southern Connector

APN: 0305000100509-

# Additional Photos





## Demographics Map



| POPULATION                            | 1 MILE              | 3 MILES               | 5 MILES               |
|---------------------------------------|---------------------|-----------------------|-----------------------|
| Total population                      | 6,418               | 32,567                | 76,554                |
| Median age                            | 34.4                | 35.7                  | 37.1                  |
| Median age [Male]                     | 32.1                | 34.3                  | 35.6                  |
| Median age (Female)                   | 35.6                | 36.8                  | 38.1                  |
|                                       |                     |                       |