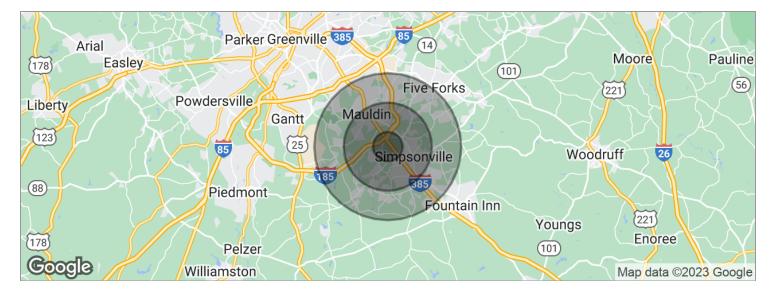

## Demographics Map

| POPULATION                            | 1 MILE              | 3 MILES               | 5 MILES               |
|---------------------------------------|---------------------|-----------------------|-----------------------|
| Total population                      | 6,418               | 32,567                | 76,554                |
| Median age                            | 34.4                | 35.7                  | 37.1                  |
| Median age [Male]                     | 32.1                | 34.3                  | 35.6                  |
| Median age (Female)                   | 35.6                | 36.8                  | 38.1                  |
|                                       |                     |                       |                       |
| HOUSEHOLDS & INCOME                   | 1 MILE              | 3 MILES               | 5 MILES               |
| HOUSEHOLDS & INCOME  Total households | <b>1 MILE</b> 2,476 | <b>3 MILES</b> 12,450 | <b>5 MILES</b> 29,445 |
|                                       |                     |                       |                       |
| Total households                      | 2,476               | 12,450                | 29,445                |

<sup>\*</sup> Demographic data derived from 2020 ACS - US Census