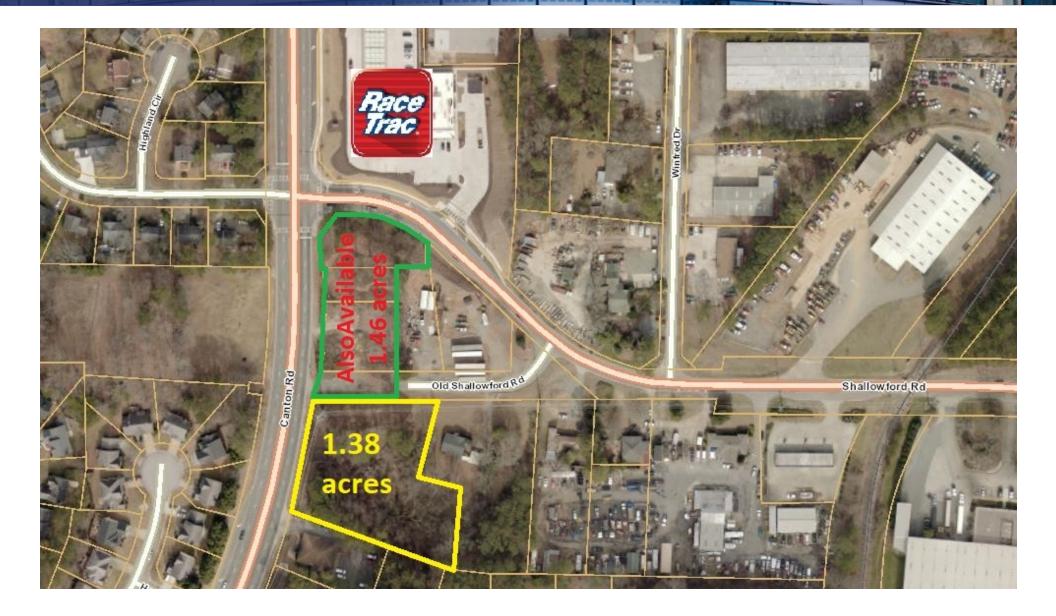

## Property Summary

| OFFERING SUMMARY              |             | PROPERTY OVERVIEW                                                                                                                                                                                                                                                   |  |
|-------------------------------|-------------|---------------------------------------------------------------------------------------------------------------------------------------------------------------------------------------------------------------------------------------------------------------------|--|
| Sale Price:                   | \$595,000   | 1.38 Acres zoned GC on Canton Rd near the signalized intersection of Canton Rd and Shallowford Rd. Property combined with 1.46 acre corner site and additional adjoining tracts for larger development. Assemblage is located intersection from new Racetrac store. |  |
| Lot Size: 1.38 Acres PROPERTY |             | PROPERTY HIGHLIGHTS                                                                                                                                                                                                                                                 |  |
| Zoning:                       | GC          | • 1.38 Acres                                                                                                                                                                                                                                                        |  |
|                               |             | Zoned GC                                                                                                                                                                                                                                                            |  |
| Market:                       | Atlanta     | Assemblage possible with 1.46 acre corner site                                                                                                                                                                                                                      |  |
|                               |             | Signalized intersection                                                                                                                                                                                                                                             |  |
| Submarket:                    | Cobb County | Located on the "going home" side                                                                                                                                                                                                                                    |  |
|                               |             | Gateway location from Marietta to East Cobb                                                                                                                                                                                                                         |  |
| Price / SF:                   | \$9.90      | New Racetrac store located across Shallowford Rd                                                                                                                                                                                                                    |  |

## Additional Photos

4340 CANTON RD MARIETTA, GA 30066