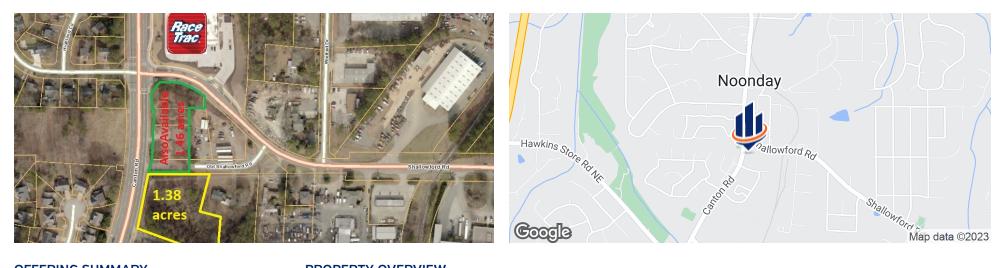

## Property Summary

| OFFERING SUMMARY              |             | PROPERTY OVERVIEW                                                                                                                                                                                                                                                   |  |
|-------------------------------|-------------|---------------------------------------------------------------------------------------------------------------------------------------------------------------------------------------------------------------------------------------------------------------------|--|
| Sale Price:                   | \$595,000   | 1.38 Acres zoned GC on Canton Rd near the signalized intersection of Canton Rd and Shallowford Rd. Property combined with 1.46 acre corner site and additional adjoining tracts for larger development. Assemblage is located intersection from new Racetrac store. |  |
| Lot Size: 1.38 Acres PROPERTY |             | PROPERTY HIGHLIGHTS                                                                                                                                                                                                                                                 |  |
| Zoning:                       | GC          | • 1.38 Acres                                                                                                                                                                                                                                                        |  |
|                               |             | Zoned GC                                                                                                                                                                                                                                                            |  |
| Market:                       | Atlanta     | Assemblage possible with 1.46 acre corner site                                                                                                                                                                                                                      |  |
|                               |             | Signalized intersection                                                                                                                                                                                                                                             |  |
| Submarket:                    | Cobb County | Located on the "going home" side                                                                                                                                                                                                                                    |  |
|                               |             | Gateway location from Marietta to East Cobb                                                                                                                                                                                                                         |  |
| Price / SF:                   | \$9.90      | New Racetrac store located across Shallowford Rd                                                                                                                                                                                                                    |  |

### Location Maps