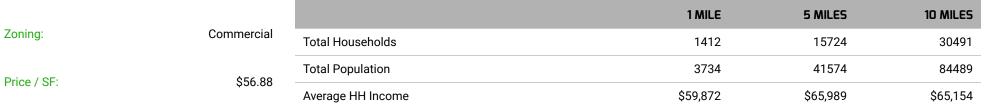

### 750 LODER ST, PRATTVILLE, AL 36066

# **Executive Summary**

Winn Dixie



0.73 Acres

1974

5,257

### PROPERTY HIGHLIGHTS

- Directly off Main St. Prattville, Al \$299.000
  - 0.3 Miles from Prattville Elementary & Intermediate Schools
  - 3.7 Miles from I-65
  - Currently Operating as daycare, Former Kindercare
  - Updates and Upgrades made in 2017

#### DEMOGRAPHICS



#### JON MASTERS, CCIM

**OFFERING SUMMARY** 

Sale Price:

Lot Size:

Year Built:

**Building Size:** 

334.387.2724 Jmasters@mcrmpm.com 312 Catoma St #200, Montgomery, AL 36104 334.262.1958 | moorecompanyrealty.com



MOORE COMPANY REALTY



- On-Site Parking for employees and customers
- A functional building that is perfect for a daycare or school use.
- Location is in a high traffic area with a dense population
- The Kitchen and Playground Equipment Remain

SITE

## Septoder ST

# 750 LODER ST, PRATTVILLE, AL 36066

# **Retailer Map**



Map data ©2021 Imagery ©2021 , Landsat / Copernicus, Maxar Technologies, U.S. Geological Survey, USDA Farm Service Agency

JON MASTERS, CCIM 334.387.2724 Jmasters@mcrmpm.com MOORE COMPANY REALTY 312 Catoma St #200, Montgomery, AL 36104

334.262.1958