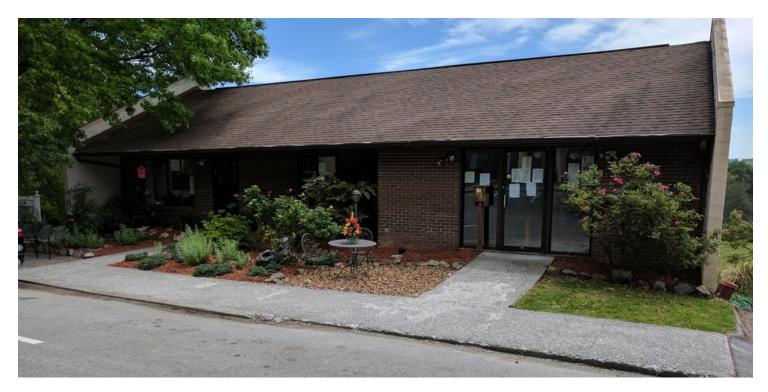

# 345 McVey Road Tazewell, TN 37879

Multifamily Property For Sale

| OFFERING SUMMARY |             | PROPERTY OVERVIEW                                                                                                                                                                                                                                        |
|------------------|-------------|----------------------------------------------------------------------------------------------------------------------------------------------------------------------------------------------------------------------------------------------------------|
| Sale Price:      | \$1,700,000 | Located one mile east of downtown Tazewell, Tennessee, this multifamily property is a great opportunity. Please contact Rick Gentry, CCIM for more information on this property: 865.805.9730                                                            |
| Number Of Units: | 56          |                                                                                                                                                                                                                                                          |
|                  |             | LOCATION OVERVIEW                                                                                                                                                                                                                                        |
| NOI:             | \$113,638   | East Ridge is conveniently located on beautiful, rolling farmland one mile east of downtown Tazewell, the county seat of Claiborne County, Tennessee. Nearby employers within Claiborne County include: DeRoyal Industries (surgical appliances), Vulcan |
| Lot Size:        | 7.0 Acres   | Materials, Sumiriko (automotive parts), and many others.                                                                                                                                                                                                 |
|                  |             |                                                                                                                                                                                                                                                          |
| Year Built:      | 1983        |                                                                                                                                                                                                                                                          |
|                  |             |                                                                                                                                                                                                                                                          |
| Building Size:   | 51,580      |                                                                                                                                                                                                                                                          |
|                  |             |                                                                                                                                                                                                                                                          |
| Price / SF:      | \$32.96     |                                                                                                                                                                                                                                                          |
|                  |             |                                                                                                                                                                                                                                                          |