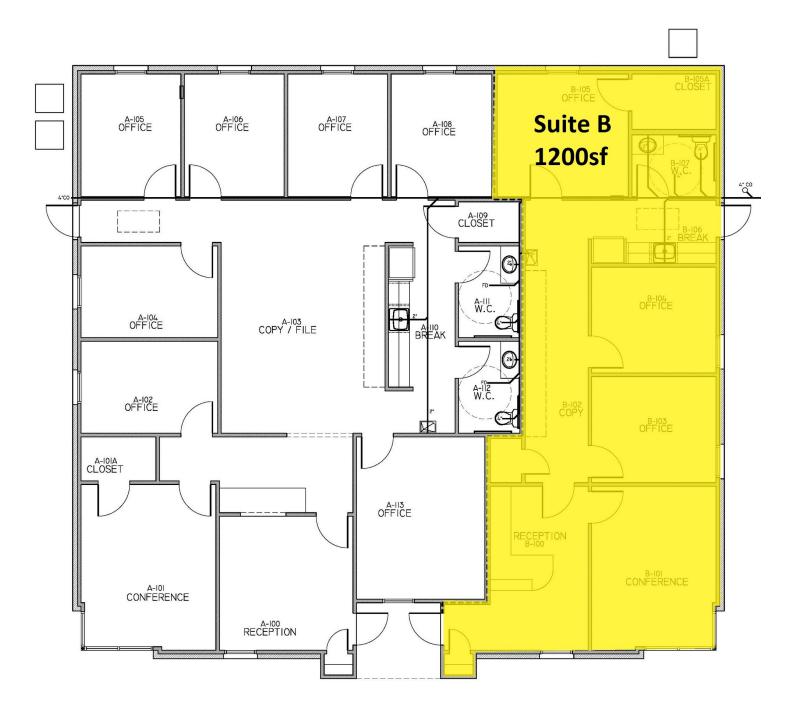

#### **PROPERTY OVERVIEW**

Newly built premium professional space available for lease. 1,200sf having reception area, 3 private offices, conference room and kitchenette. Beautiful premium finishes throughout. Offered for lease only.

#### **PROPERTY HIGHLIGHTS**

- 3 Private Offices
- 1 Conference Room
- 1 Kitchenette
- · 10 Parking Spaces
- · City Water and Sewer

KW COMMERCIAL

8686 Bluebonnet Boulevard, Suite A Baton Rouge, LA 70810 **DAVID VERCHER** 