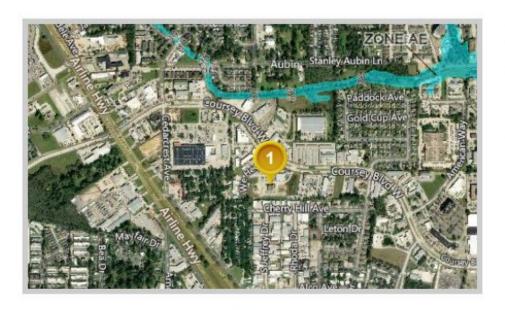

# Louisiana Flood Map

4021 W.E. Heck Baton Rouge, La

### Visible Layers

Effective FIRM

Bing Hybird

#### **Point Coordinates**

| Point # | Lat., Long.       |
|---------|-------------------|
| 1       | 30.4144, -91.0626 |

Flood information in this table is from the: Effective FIRM

| Point | Panel ID                 | Flood Zone           | BFE | <b>Ground Elevation</b> | Wind Speed* |
|-------|--------------------------|----------------------|-----|-------------------------|-------------|
| 1     | 22033C0265F<br>6/19/2012 | X PROTECTED BY LEVEE | out | 48.0                    |             |