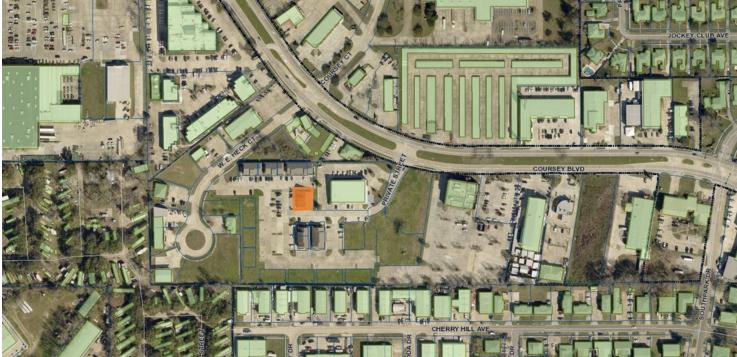

# OFFICE SPACE AVAILABLE FOR LEASE

4021 W. E. Heck Bldg M Ste. B, Baton Rouge, LA 70816

AVAILABLE SF: Fully Leased

LEASE RATE: \$1600 / Month

ZONING: C2

#### **PROPERTY OVERVIEW**

Newly built premium professional space available for lease. 1,200sf having reception area, 3 private offices, conference room and kitchenette. Beautiful premium finishes throughout. Offered for lease only.

#### **PROPERTY HIGHLIGHTS**

- 3 Private Offices
- 1 Conference Room
- 1 Kitchenette
- · 10 Parking Spaces
- · City Water and Sewer

KW COMMERCIAL

8686 Bluebonnet Boulevard, Suite A Baton Rouge, LA 70810 **DAVID VERCHER** 