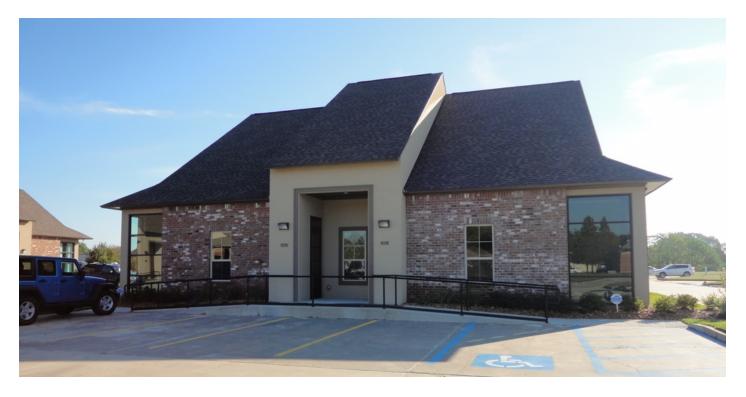

# OFFICE SPACE AVAILABLE FOR LEASE

4021 W. E. Heck Bldg M Ste. B, Baton Rouge, LA 70816

AVAILABLE SF: Fully Leased

LEASE RATE: \$1600 / Month

ZONING: C2

#### **PROPERTY OVERVIEW**

Newly built premium professional space available for lease. 1,200sf having reception area, 3 private offices, conference room and kitchenette. Beautiful premium finishes throughout. Offered for lease only.

#### **PROPERTY HIGHLIGHTS**

- 3 Private Offices
- 1 Conference Room
- 1 Kitchenette
- · 10 Parking Spaces
- · City Water and Sewer

KW COMMERCIAL

8686 Bluebonnet Boulevard, Suite A Baton Rouge, LA 70810 **DAVID VERCHER** 