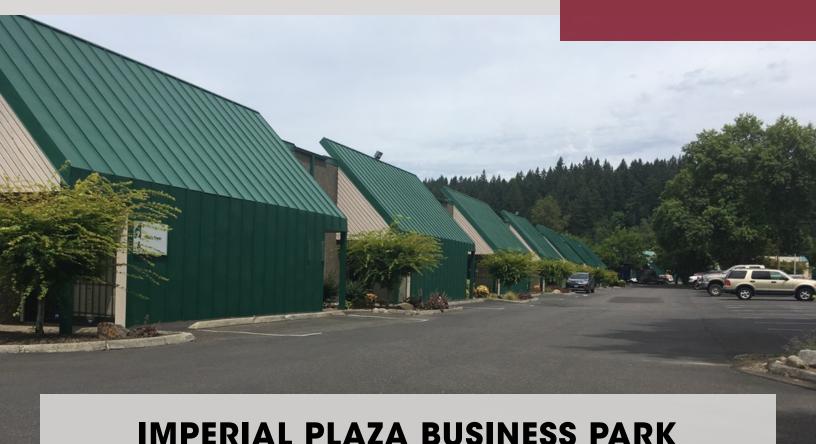

#### **PROPERTY OVERVIEW**

Imperial Plaza has a variety of units to fit any need. We offer competitive rates and great service. The warehouses are heated (suspended, forced air), have grade loading, 12ft x 12ft roll up doors and 16ft of interior clearance. Warehouse doors located conveniently around the perimeter for ease of shipping.

#### **LOCATION OVERVIEW**

Imperial Plaza is a multi-building incubator business park in a Light Industrial (I-2) zone with a mix of businesses — perfect for manufacturing, warehousing and distribution. Located close to I-205 and part of the booming Sunnyside I-205 business area, Quick access to downtown Portland, Clark County and the airport, Close to Clackamas Town Center, Across from Fred Meyer and Safeway Distribution Centers.