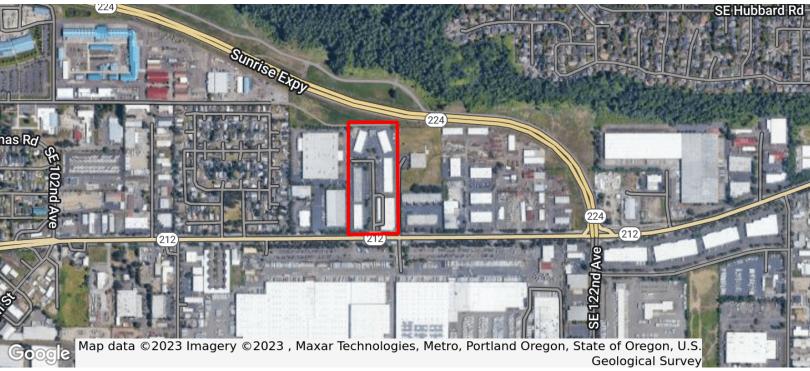

#### **LOCATION OVERVIEW**

Imperial Plaza is a multi-building incubator business park in a Light Industrial (I-2) zone with a mix of businesses — perfect for manufacturing, warehousing and distribution. Located close to I-205 and part of the booming Sunnyside I-205 business area, Quick access to downtown Portland, Clark County and the airport, Close to Clackamas Town Center, Across from Fred Meyer and Safeway Distribution Centers.