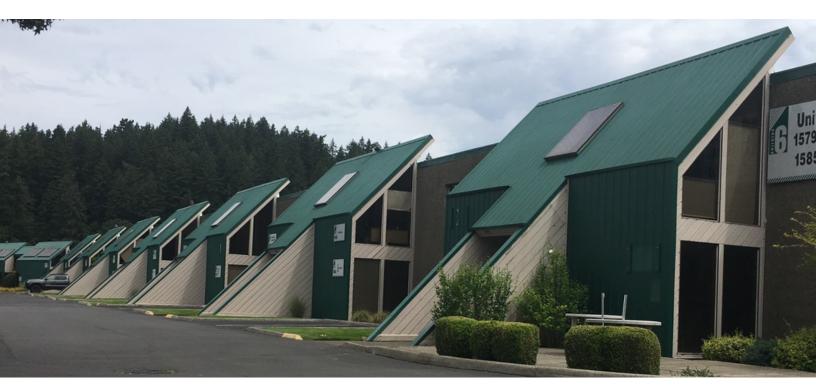

#### **PROPERTY OVERVIEW**

Imperial Plaza has a variety of units to fit any need. We offer competitive rates and great service. The warehouses are heated (suspended, forced air), have grade loading, 12ft x 12ft roll up doors and 16ft of interior clearance. Warehouse doors located conveniently around the perimeter for ease of shipping.