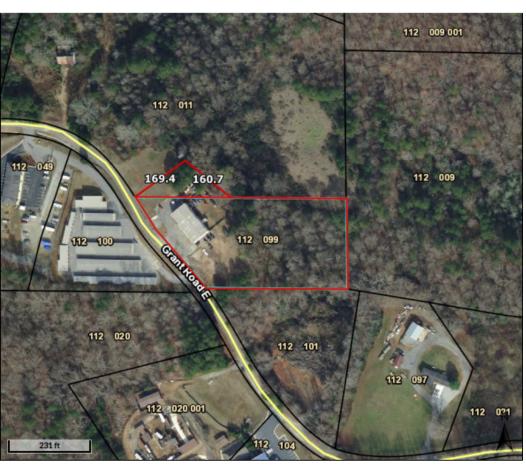

143 GRANT ROAD EAST, DASWONVILLE, GA 30534

#### **PROPERTY HIGHLIGHTS**

- Excellent location in Dawsonville, GA overlooking GA-400 just 2 miles North of the North Georgia Premium Outlet Mall and Hwy 53.
- 5,500 sf metal automotive repair building in great condition with equipment and book of business available is ready to begin operating.
- Large 3.37 Acre lot has plenty of room for parking, outside storage, and/or more buildings.