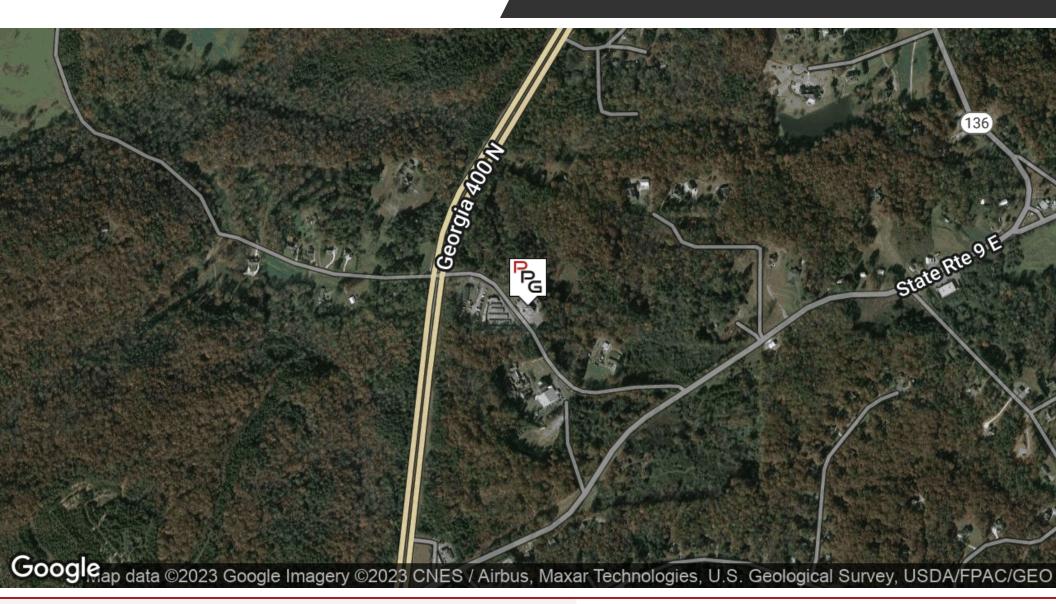

#### **PROPERTY HIGHLIGHTS**

- Excellent location in Dawsonville, GA overlooking GA-400 just 2 miles North of the North Georgia Premium Outlet Mall and Hwy 53.
- 5,500 sf metal automotive repair building in great condition with equipment and book of business available is ready to begin operating.
- Large 3.37 Acre lot has plenty of room for parking, outside storage, and/or more buildings.