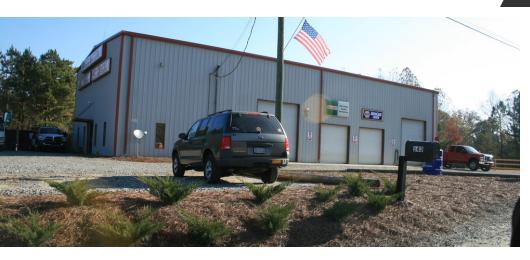

### **POWELL PROPERTY GROUP, INC**

343 Dahlonega Street, Suite A Cumming, GA 30040 commercial400.com

143 GRANT ROAD EAST, DAWSONVILLE, GA 30534

FOR SALE

PROPERTY GROUP

Automotive repair Property:

143 GRANT ROAD EAST, DASWONVILLE, GA 30534

143 GRANT ROAD EAST, DASWONVILLE, GA 30534

#### **PROPERTY HIGHLIGHTS**

- Excellent location in Dawsonville, GA overlooking GA-400 just 2 miles North of the North Georgia Premium Outlet Mall and Hwy 53.
- 5,500 sf metal automotive repair building in great condition with equipment and book of business available is ready to begin operating.
- Large 3.37 Acre lot has plenty of room for parking, outside storage, and/or more buildings.