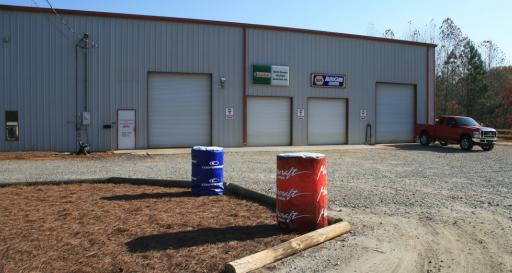

### **POWELL PROPERTY GROUP, INC**

343 Dahlonega Street, Suite A Cumming, GA 30040 commercial400.com

143 GRANT ROAD EAST, DAWSONVILLE, GA 30534

FOR SALE

PROPERTY GROUP

Automotive repair Property:

143 GRANT ROAD EAST, DASWONVILLE, GA 30534

143 GRANT ROAD EAST, DASWONVILLE, GA 30534

#### **PROPERTY HIGHLIGHTS**

- Excellent location in Dawsonville, GA overlooking GA-400 just 2 miles North of the North Georgia Premium Outlet Mall and Hwy 53.
- 5,500 sf metal automotive repair building in great condition with equipment and book of business available is ready to begin operating.
- Large 3.37 Acre lot has plenty of room for parking, outside storage, and/or more buildings.