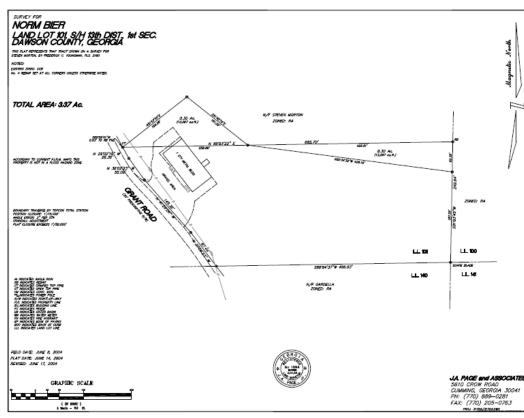

#### **OFFERING SUMMARY**

Sale Price: \$750,000

Available SF:

Lot Size: 3.37 Acres

Year Built: 1992

Building Size: 5,500 SF

Zoning: CCB

Price / SF: \$136.36

#### **PROPERTY HIGHLIGHTS**

- Excellent location in Dawsonville, GA overlooking GA-400 just 2 miles North of the North Georgia Premium Outlet Mall and Hwy 53.
- 5,500 sf metal automotive repair building in great condition with equipment and book of business available is ready to begin operating.
- Large 3.37 Acre lot has plenty of room for parking, outside storage, and/or more buildings.