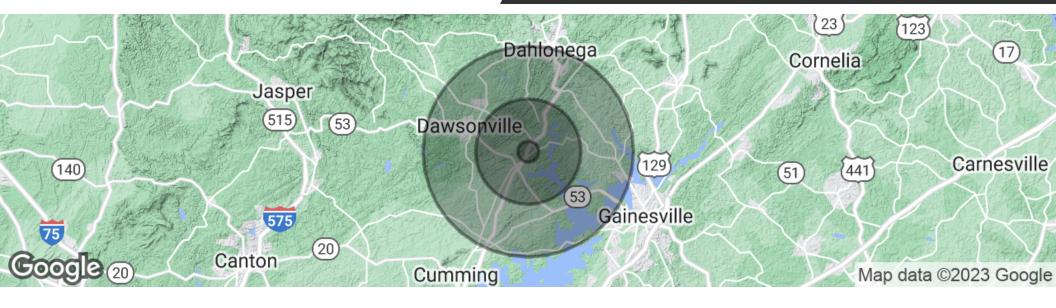

| POPULATION                             | 1 MILE          | 5 MILES         | 10 MILES |
|----------------------------------------|-----------------|-----------------|----------|
| Total population                       | 914             | 17,801          | 78,695   |
| Median age                             | 39.5            | 37.0            | 37.0     |
| Median age (Male)                      | 39.6            | 36.5            | 36.3     |
| Median age (Female)                    | 39.4            | 37.5            | 37.5     |
| HOUSEHOLDS & INCOME                    | 1 MILE          | 5 MILES         | 10 MILES |
| Total households                       | 345             | 6,495           | 28,094   |
|                                        |                 |                 |          |
| # of persons per HH                    | 2.6             | 2.7             | 2.8      |
| # of persons per HH  Average HH income | 2.6<br>\$81,201 | 2.7<br>\$74,012 | \$75,125 |