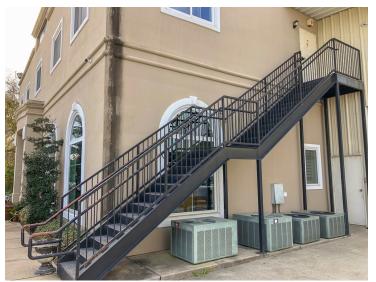

#### **PROPERTY OVERVIEW**

3,073 square feet of office space for lease located in the heart of the Industriplex on Exchequer Drive. Suite B, located upstairs from owner/occupant Jani-Care of Baton Rouge, has a separate stairway/entry point located outside of the building. This space is perfect for an occupant such as an IT company with features such as a backup generator, camera surveillance, and heavy-duty HVAC system throughout the building.

#### LOCATION OVERVIEW

Suite B on Exchequer Drive is located in the heart of the Industriplex/Cloverland corridor, providing quick access to Rieger Rd / Siegen Ln by heading south or Airline Hwy heading north.