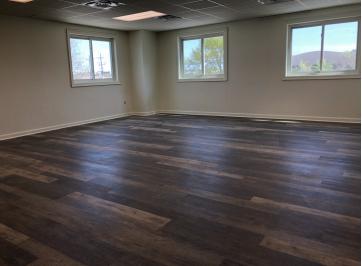

#### **PROPERTY OVERVIEW**

3,073 square feet of office space for lease located in the heart of the Industriplex on Exchequer Drive. Suite B, located upstairs from owner/occupant Jani-Care of Baton Rouge, has a separate stairway/entry point located outside of the building. This space is perfect for an occupant such as an IT company with features such as a backup generator, camera surveillance, and heavy-duty HVAC system throughout the building.

- -Back-up generator powers the entire building
- -Common-area security cameras are installed within Suite B
- -10 ton/three-phase HVAC system throughout the building
- -Extensive tenant improvements will be considered for a long-term lease
- -Warehouse space and loading dock use can be negotiated for an additional monthly fee