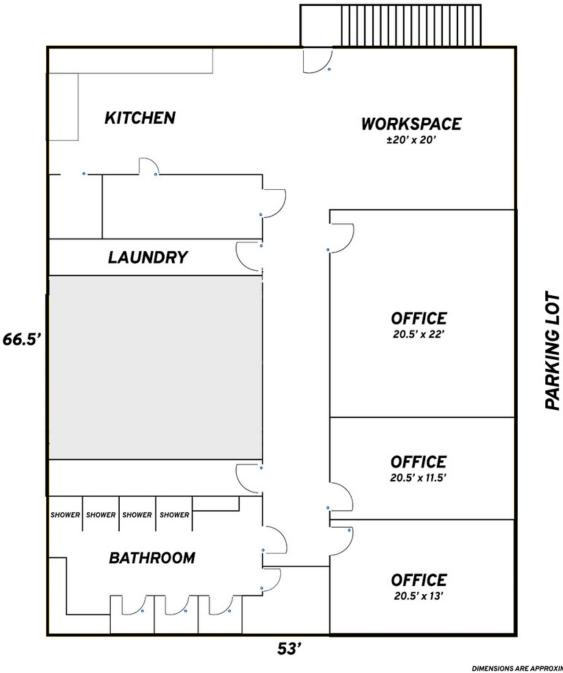

#### **PROPERTY OVERVIEW**

3,073 square feet of office space for lease located in the heart of the Industriplex on Exchequer Drive. Suite B, located upstairs from owner/occupant Jani-Care of Baton Rouge, has a separate stairway/entry point located outside of the building. This space is perfect for an occupant such as an IT company with features such as a backup generator, camera surveillance, and heavy-duty HVAC system throughout the building.

- -Back-up generator powers the entire building
- -Common-area security cameras are installed within Suite B
- -10 ton/three-phase HVAC system throughout the building
- -Extensive tenant improvements will be considered for a long-term lease
- -Warehouse space and loading dock use can be negotiated for an additional monthly fee