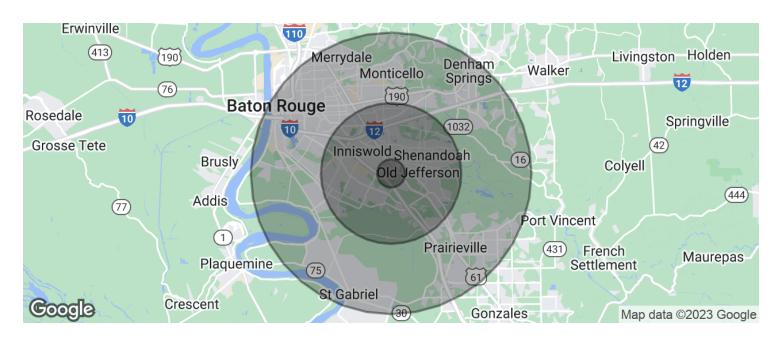

### 6676 EXCHEQUER DR

DIMENSIONS ARE APPROXIMATE

MAP DATA ©2019 GOOGLE

| POPULATION                           | 1 MILE       | 5 MILES       | 10 MILES       |
|--------------------------------------|--------------|---------------|----------------|
| Total population                     | 3,092        | 139,662       | 411,273        |
| Median age                           | 34.8         | 37.0          | 34.3           |
| Median age (Male)                    | 30.9         | 34.8          | 32.5           |
| Median age (Female)                  | 37.1         | 39.0          | 36.0           |
| HOUSEHOLDS & INCOME                  | 1 MILE       | 5 MILES       | 10 MILES       |
| TIOODETIOEDO & TITOOME               | I WILL       | 5 MILLS       | 10 MILLS       |
| Total households                     | 1,223        | 58,177        | 158,444        |
|                                      |              |               |                |
| Total households                     | 1,223        | 58,177        | 158,444        |
| Total households # of persons per HH | 1,223<br>2.5 | 58,177<br>2.4 | 158,444<br>2.6 |

<sup>\*</sup> Demographic data derived from 2020 ACS - US Census