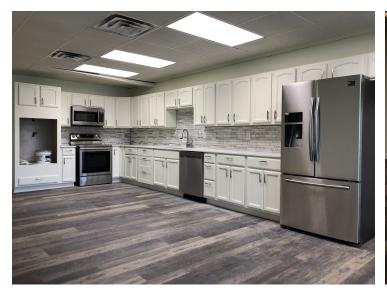

#### **PROPERTY OVERVIEW**

3,073 square feet of office space for lease located in the heart of the Industriplex on Exchequer Drive. Suite B, located upstairs from owner/occupant Jani-Care of Baton Rouge, has a separate stairway/entry point located outside of the building. This space is perfect for an occupant such as an IT company with features such as a backup generator, camera surveillance, and heavy-duty HVAC system throughout the building.

- -Back-up generator powers the entire building
- -Common-area security cameras are installed within Suite B
- -10 ton/three-phase HVAC system throughout the building
- -Extensive tenant improvements will be considered for a long-term lease
- -Warehouse space and loading dock use can be negotiated for an additional monthly fee