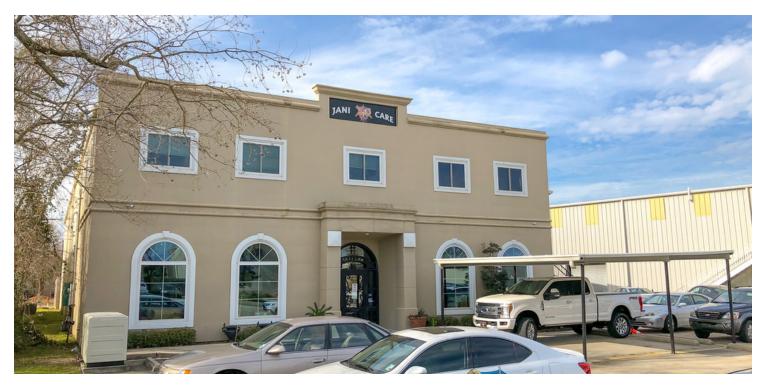

#### **PROPERTY OVERVIEW**

3,073 square feet of office space for lease located in the heart of the Industriplex on Exchequer Drive. Suite B, located upstairs from owner/occupant Jani-Care of Baton Rouge, has a separate stairway/entry point located outside of the building. This space is perfect for an occupant such as an IT company with features such as a backup generator, camera surveillance, and heavy-duty HVAC system throughout the building.

#### LOCATION OVERVIEW

Suite B on Exchequer Drive is located in the heart of the Industriplex/Cloverland corridor, providing quick access to Rieger Rd / Siegen Ln by heading south or Airline Hwy heading north.