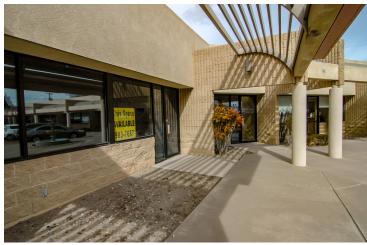

#### **PROPERTY OVERVIEW**

"L" Shaped Neighborhood Strip Center on Sara Road centrally located West of Hwy 528. Current Tenants with long history at this center. Surrounded by rooftops in Rio Rancho and located off a busy throughway.

#### PROPERTY HIGHLIGHTS

- Surrounded by homes and retailers in Rio Rancho, NM
- 4/1000 Parking Ratio
- · Across the street from Intel
- Next door to one of the city's busiest churches
- Ingress/Egress user access with neighboring tenants providing income (referenced in OM upon request)
- 100% Leased