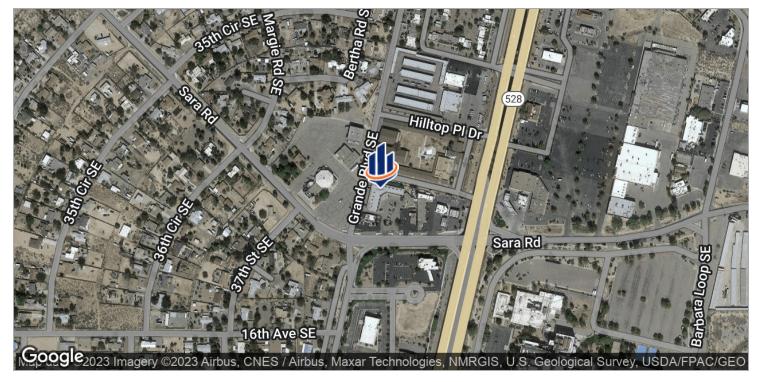

#### **PROPERTY OVERVIEW**

"L" Shaped Neighborhood Strip Center on Sara Road centrally located West of Hwy 528. Current Tenants with long history at this center. Surrounded by rooftops in Rio Rancho and located off a busy throughway.

# Location Maps