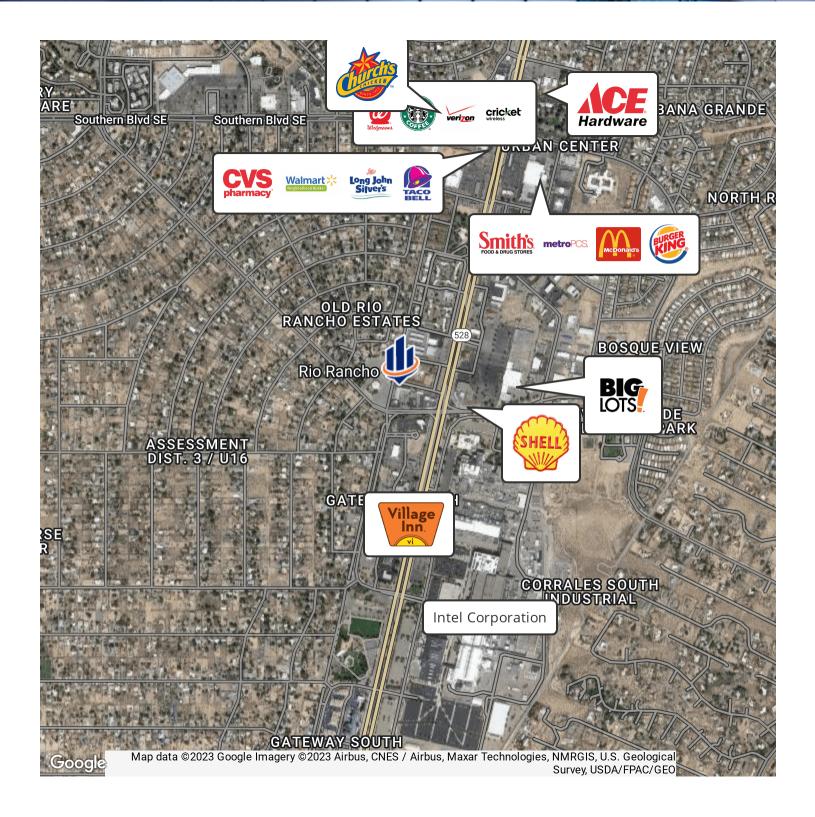

/ SF: \$84.19

#### **PROPERTY OVERVIEW**

"L" Shaped Neighborhood Strip Center on Sara Road centrally located West of Hwy 528. Current Tenants with long history at this center. Surrounded by rooftops in Rio Rancho and located off a busy throughway.

#### PROPERTY HIGHLIGHTS

- Surrounded by homes and retailers in Rio Rancho, NM
- 4/1000 Parking Ratio
- · Across the street from Intel
- Next door to one of the city's busiest churches
- Ingress/Egress user access with neighboring tenants providing income (referenced in OM upon request)
- 100% Leased

#### **DEMOGRAPHICS**

|                  | 1 MILE | 3 MILES | 5 MILES |
|------------------|--------|---------|---------|
| Total Households | 3,505  | 25,133  | 52,450  |

# Additional Photos













# Location Maps





## Retailer Map



# Demographics Map



| POPULATION                            | 1 MILE              | 3 MILES               | 5 MILES               |
|---------------------------------------|---------------------|-----------------------|-----------------------|
| Total population                      | 8,244               | 64,335                | 136,701               |
| Median age                            | 45.0                | 38.7                  | 38.2                  |
| Median age (Male)                     | 44.3                | 38.0                  | 37.6                  |
| Median age (Female)                   | 46.1                | 39.2                  | 39.0                  |
|                                       |                     |                       |