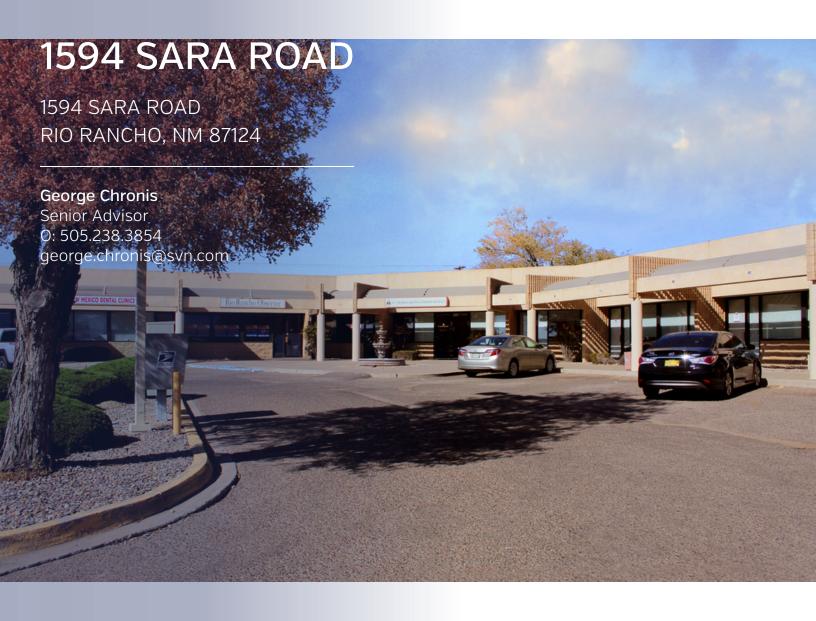

### Property Summary

#### **PROPERTY OVERVIEW**

"L" Shaped Neighborhood Strip Center on Sara Road centrally located West of Hwy 528. Current Tenants with long history at this center. Surrounded by rooftops in Rio Rancho and located off a busy throughway.