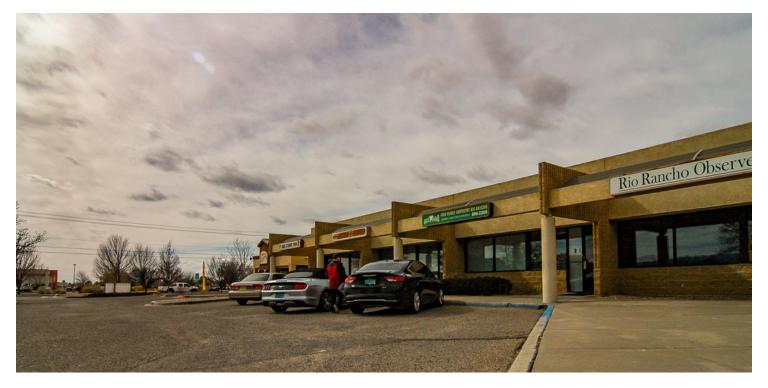

### Property Summary



#### **OFFERING SUMMARY**

Sale Price: \$1,175,000

Cap Rate: 9.85%

NOI: \$115,703

Lot Size: 0.71 Acres

Year Built: 1984

Building Size: 13,957 SF

Market: Albuquerque

Submarket: Rio Rancho

Price / SF: \$84.19

#### **PROPERTY OVERVIEW**

"L" Shaped Neighborhood Strip Center on Sara Road centrally located West of Hwy 528. Current Tenants with long history at this center. Surrounded by rooftops in Rio Rancho and located off a busy throughway.

#### PROPERTY HIGHLIGHTS

- Surrounded by homes and retailers in Rio Rancho, NM
- 4/1000 Parking Ratio
- · Across the street from Intel
- Next door to one of the city's busiest churches
- Ingress/Egress user access with neighboring tenants providing income (referenced in OM upon request)
- 100% Leased

#### **DEMOGRAPHICS**

|