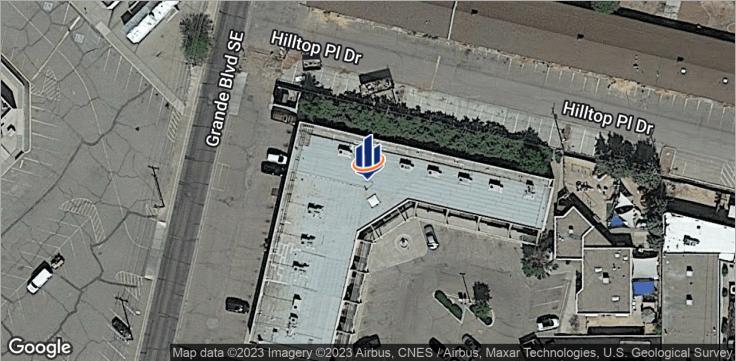

Rio Rancho

Price / SF: \$84.19

#### **PROPERTY OVERVIEW**

"L" Shaped Neighborhood Strip Center on Sara Road centrally located West of Hwy 528. Current Tenants with long history at this center. Surrounded by rooftops in Rio Rancho and located off a busy throughway.

#### PROPERTY HIGHLIGHTS

- Surrounded by homes and retailers in Rio Rancho, NM
- 4/1000 Parking Ratio
- · Across the street from Intel
- Next door to one of the city's busiest churches
- Ingress/Egress user access with neighboring tenants providing income (referenced in OM upon request)
- 100% Leased

#### **DEMOGRAPHICS**

|                  | 1 MILE | 3 MILES | 5 MILES |
|------------------|--------|---------|---------|
| Total Households | 3,505  | 25,133  | 52,450  |

# Additional Photos













# Location Maps





## Retailer Map



# Demographics Map



| POPULATION                            | 1 MILE              | 3 MILES               | 5 MILES               |
|---------------------------------------|---------------------|-----------------------|-----------------------|
| Total population                      | 8,244               | 64,335                | 136,701               |
| Median age                            | 45.0                | 38.7                  | 38.2                  |
| Median age (Male)                     | 44.3                | 38.0                  | 37.6                  |
| Median age (Female)                   | 46.1                | 39.2                  | 39.0                  |
|                                       |                     |