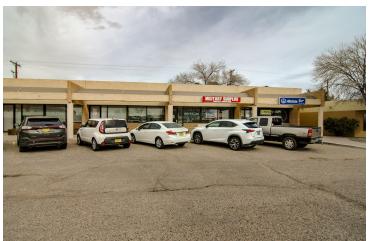

#### **PROPERTY OVERVIEW**

"L" Shaped Neighborhood Strip Center on Sara Road centrally located West of Hwy 528. Current Tenants with long history at this center. Surrounded by rooftops in Rio Rancho and located off a busy throughway.

#### PROPERTY HIGHLIGHTS

- Surrounded by homes and retailers in Rio Rancho, NM
- 4/1000 Parking Ratio
- · Across the street from Intel
- Next door to one of the city's busiest churches
- Ingress/Egress user access with neighboring tenants providing income (referenced in OM upon request)
- 100% Leased