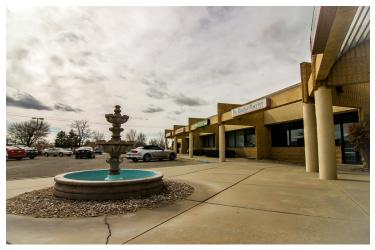

#### **PROPERTY OVERVIEW**

"L" Shaped Neighborhood Strip Center on Sara Road centrally located West of Hwy 528. Current Tenants with long history at this center. Surrounded by rooftops in Rio Rancho and located off a busy throughway.

#### PROPERTY HIGHLIGHTS

- Surrounded by homes and retailers in Rio Rancho, NM
- 4/1000 Parking Ratio
- · Across the street from Intel
- Next door to one of the city's busiest churches
- Ingress/Egress user access with neighboring tenants providing income (referenced in OM upon request)
- 100% Leased