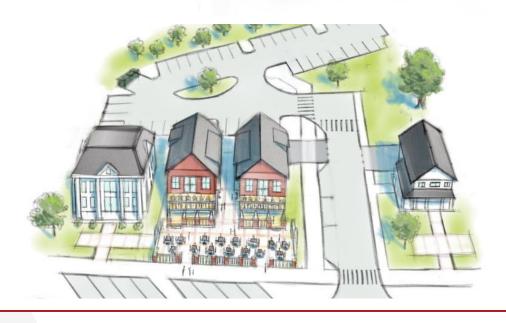

# MARKETPLACE AT ADAIR PARK

Retail Property:

8324 MAIN STREET, WOODSTOCK, GA 30188

8324 MAIN STREET, WOODSTOCK, GA 30188

# **PROPERTY OVERVIEW**

Retail/Office Space for Sale/Lease

Building 13: Building 16:

Available SF:

Lot Size: