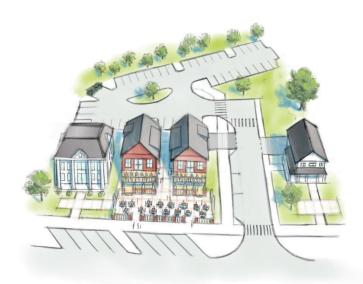

# MARKETPLACE AT ADAIR PARK

Retail Property:

8324 MAIN STREET, WOODSTOCK, GA 30188

8324 MAIN STREET, WOODSTOCK, GA 30188

# **PROPERTY OVERVIEW**

Retail/Office Space for Sale/Lease

Building 13: Building 16:

Available SF:

Lot Size: