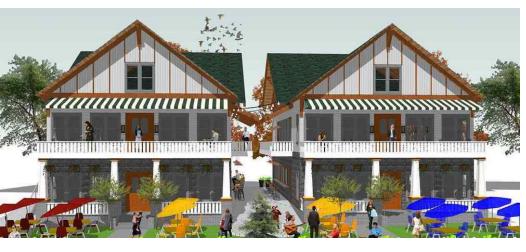

# MARKETPLACE AT ADAIR PARK

Retail Property:

8324 MAIN STREET, WOODSTOCK, GA 30188

8324 MAIN STREET, WOODSTOCK, GA 30188

# **PROPERTY OVERVIEW**

Retail/Office Space for Sale/Lease

Building 13: Building 16:

Available SF:

Lot Size: