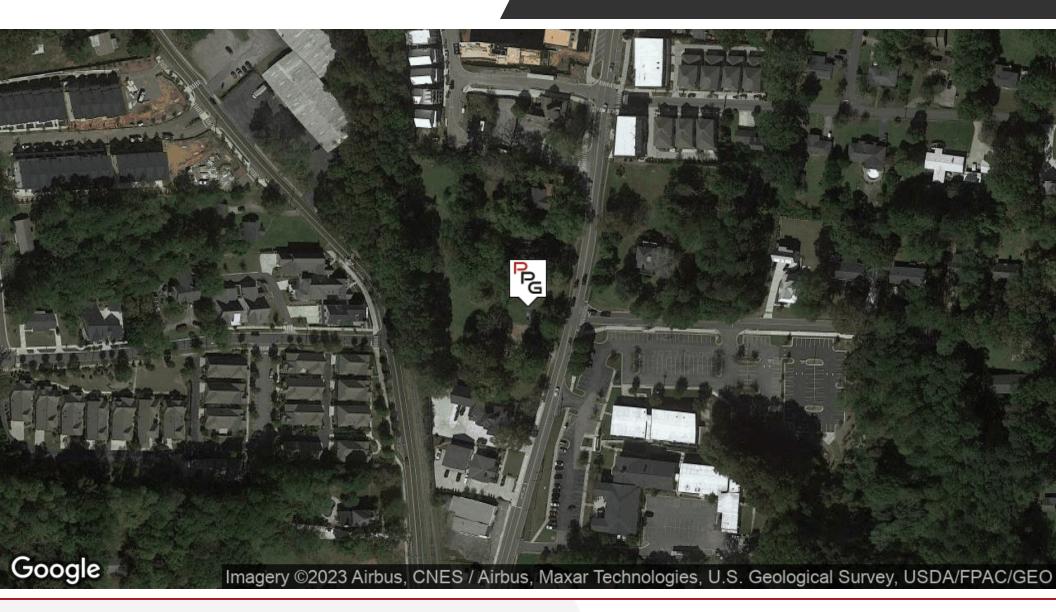

# MARKETPLACE AT ADAIR PARK

Retail Property:

8324 MAIN STREET, WOODSTOCK, GA 30188

8324 MAIN STREET, WOODSTOCK, GA 30188

# **PROPERTY OVERVIEW**

Retail/Office Space for Sale/Lease

Building 13: Building 16:

Available SF:

Lot Size: