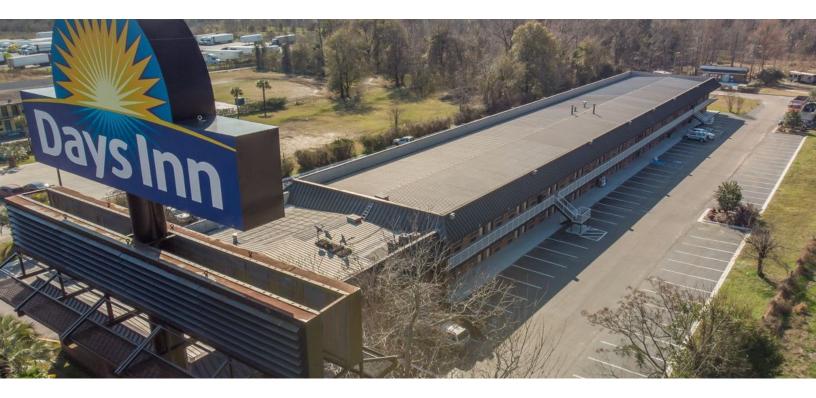

#### PROPERTY OVERVIEW

Hotel For Sale- Days Inn St. George. This Hotel includes a large lobby, with men & ladies restrooms, 2-room kitchen, 2 office rooms, storage rooms, in-house laundry and guest laundry room. The site has 2 exterior metal stairways, 2 interior stairways and covered walkways along the sides of the hotel on both floors. There is an inground pool with brick pool house with showers and restrooms. There is a covered drive at the front the building and a concrete fountain. The site has excellent visibility right off of I-95 and close proximity to gas stations, Waffle House, McDondalds, Hardees, and neighbors the local restaurant, Sknyrd's Grill & Sports Bar.

#### Signage: \*One (1) double f

\*One (1) double flex-faced lighted sign 9'5 x 28'10 (Days Inn) with a double faced 4'1 x 30'2 scrolling red LED reader board on a 100' pole.

\*One (1)double faced lighted sign 4' x 12' at entrance to property

### **AERIAL PHOTOS**

# FOR SALE

JENNA SKEADAS PHILIPP, CCIM 843.259.8724 JENNA.PHILIPP@PCPSC.COM

139 Motel Drive Saint George, SC 29477