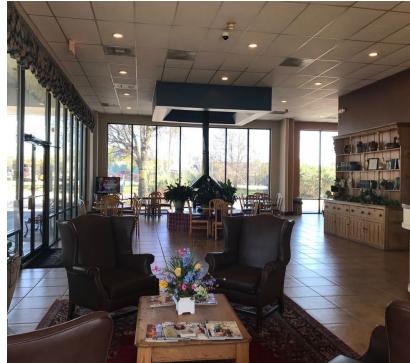

### **INTERIOR PHOTOS**

## FOR SALE

JENNA SKEADAS PHILIPP, CCIM 843.259.8724 JENNA.PHILIPP@PCPSC.COM

#### PROPERTY OVERVIEW

Hotel For Sale- Days Inn St. George. This Hotel includes a large lobby, with men & ladies restrooms, 2-room kitchen, 2 office rooms, storage rooms, in-house laundry and guest laundry room. The site has 2 exterior metal stairways, 2 interior stairways and covered walkways along the sides of the hotel on both floors. There is an inground pool with brick pool house with showers and restrooms. There is a covered drive at the front the building and a concrete fountain. The site has excellent visibility right off of I-95 and close proximity to gas stations, Waffle House, McDondalds, Hardees, and neighbors the local restaurant, Sknyrd's Grill & Sports Bar.