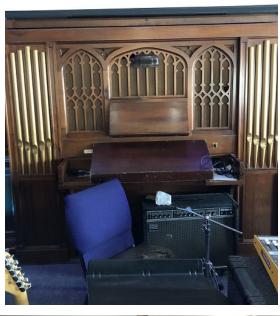

#### **PROPERTY OVERVIEW**

Beautiful historic church built around 1892 and recently renovated. Upgrades include new drywall, new carpet, new roof, new 5-ton HVAC unit, new gutters and mostly new windows.

A house, which is not in good condition, is also on the property and no value has been given to it.

Currently being used as a church, this property could have many different uses such as a community center, outreach program, or assembly center.