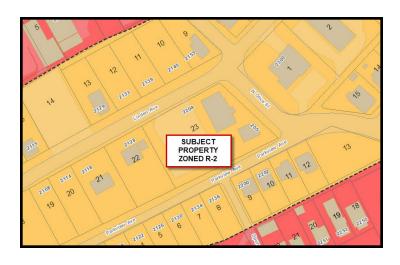

ovated. Upgrades include new drywall, new carpet, new roof, new 5-ton HVAC unit, new gutters and mostly new windows.

A house, which is not in good condition, is also on the property and no value has been given to it.

Currently being used as a church, this property could have many different uses such as a community center, outreach program, or assembly center.

All sizes/measurements contained herein are from the Knox County tax records and must be verified by the buyer.

CBCWORLDWIDE.COM

Jim Simpson 865 690 1111 jsimpson@ccim.net





2204 Linden Ave, Knoxville, TN 37917









CBCWORLDWIDE.COM







2204 Linden Ave, Knoxville, TN 37917









CBCWORLDWIDE.COM







2204 Linden Ave, Knoxville, TN 37917









CBCWORLDWIDE.COM







2204 Linden Ave, Knoxville, TN 37917











CBCWORLDWIDE.COM