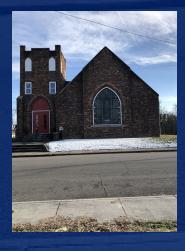

## WORSHIP CENTER OR COMMUNITY CENTER / ASSEMBLY CENTER

\$425,000

2204 Linden Ave Knoxville, TN 37917

AVAILABLE SPACE 8,000 SF

AREA

From Magnolia Ave, turn south onto N. Olive St to the property on the right at Linden Ave.

## WORSHIP CENTER OR COMMUNITY CENTER / ASSEMBLY CENTER

2204 Linden Ave, Knoxville, TN 37917

#### **PROPERTY OVERVIEW**

Beautiful historic church built around 1892 and recently renovated. Upgrades include new drywall, new carpet, new roof, new 5-ton HVAC unit, new gutters and mostly new windows.

A house, which is not in good condition, is also on the property and no value has been given to it.

Currently being used as a church, this property could have many different uses such as a community center, outreach program, or assembly center.