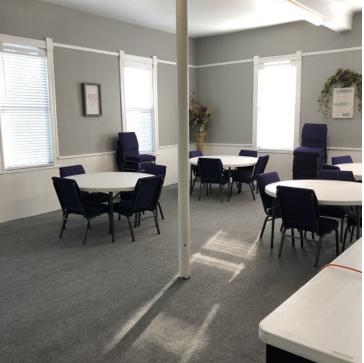

#### **PROPERTY OVERVIEW**

Beautiful historic church built around 1892 and recently renovated. Upgrades include new drywall, new carpet, new roof, new 5-ton HVAC unit, new gutters and mostly new windows.

A house, which is not in good condition, is also on the property and no value has been given to it.

Currently being used as a church, this property could have many different uses such as a community center, outreach program, or assembly center.