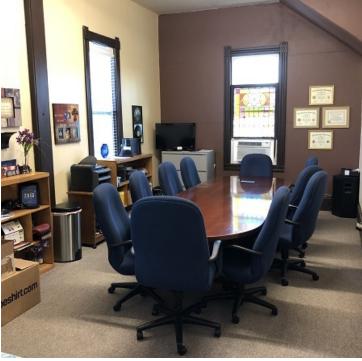

#### **PROPERTY OVERVIEW**

Beautiful historic church built around 1892 and recently renovated. Upgrades include new drywall, new carpet, new roof, new 5-ton HVAC unit, new gutters and mostly new windows.

A house, which is not in good condition, is also on the property and no value has been given to it.

Currently being used as a church, this property could have many different uses such as a community center, outreach program, or assembly center.