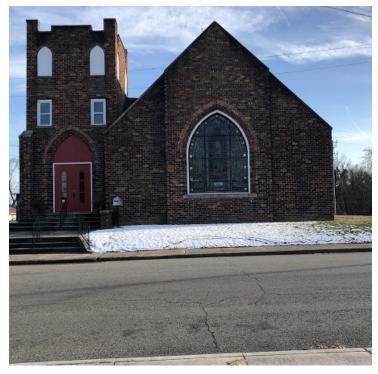

## WORSHIP CENTER OR COMMUNITY CENTER / ASSEMBLY CENTER

\$425,000

2204 Linden Ave Knoxville, TN 37917

AVAILABLE SPACE 8,000 SF

AREA

From Magnolia Ave, turn south onto N. Olive St to the property on the right at Linden Ave.

## WORSHIP CENTER OR COMMUNITY CENTER / ASSEMBLY CENTER

2204 Linden Ave, Knoxville, TN 37917

#### **PROPERTY OVERVIEW**

Beautiful historic church built around 1892 and recently renovated. Upgrades include new drywall, new carpet, new roof, new 5-ton HVAC unit, new gutters and mostly new windows.

A house, which is not in good condition, is also on the property and no value has been given to it.

Currently being used as a church, this property could have many different uses such as a community center, outreach program, or assembly center.