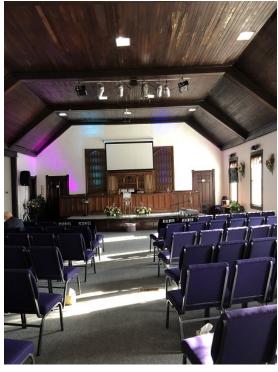

#### **PROPERTY OVERVIEW**

Beautiful historic church built around 1892 and recently renovated. Upgrades include new drywall, new carpet, new roof, new 5-ton HVAC unit, new gutters and mostly new windows.

A house, which is not in good condition, is also on the property and no value has been given to it.

Currently being used as a church, this property could have many different uses such as a community center, outreach program, or assembly center.

CBCWORLDWIDE.COM

2204 Linden Ave, Knoxville, TN 37917

CBCWORLDWIDE.COM

2204 Linden Ave, Knoxville, TN 37917

CBCWORLDWIDE.COM

2204 Linden Ave, Knoxville, TN 37917

CBCWORLDWIDE.COM