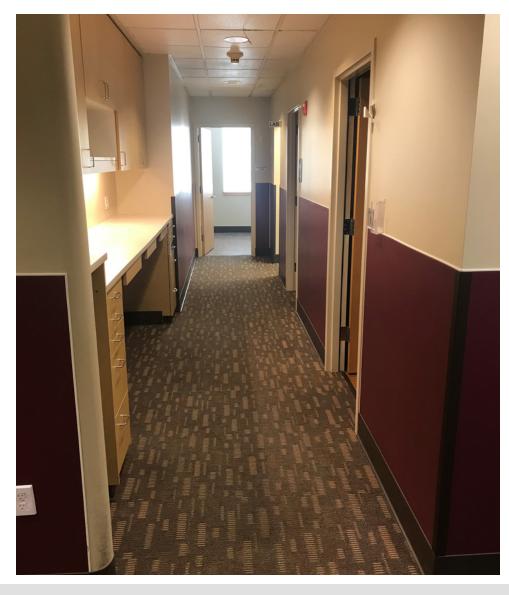

#### **PROPERTY HIGHLIGHTS**

- Class A medical space in downtown Sammamish
- Fully built-out with front reception, 9 exam rooms, lab room, procedure room, x-ray room, and staff lounge
- Signage available on main road entering Sammamish with over 23,000 cars daily
- Nearby tenants include Trader Joe's, Safeway, Starbucks, MOD PIzza, Taco Time, and Jimmy John's
- Sammamish is the fastest growing city in the Puget Sound region
- Upstairs tenant is a dentist paying \$44.06 PSF + utilities