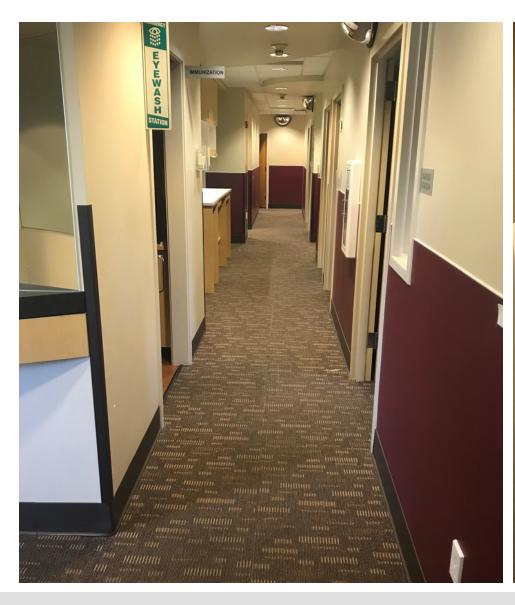

#### **PROPERTY HIGHLIGHTS**

- Class A medical space in downtown Sammamish
- Fully built-out with front reception, 9 exam rooms, lab room, procedure room, x-ray room, and staff lounge
- Signage available on main road entering Sammamish with over 23,000 cars daily
- Nearby tenants include Trader Joe's, Safeway, Starbucks, MOD PIzza, Taco Time, and Jimmy John's
- Sammamish is the fastest growing city in the Puget Sound region
- Upstairs tenant is a dentist paying \$44.06 PSF + utilities