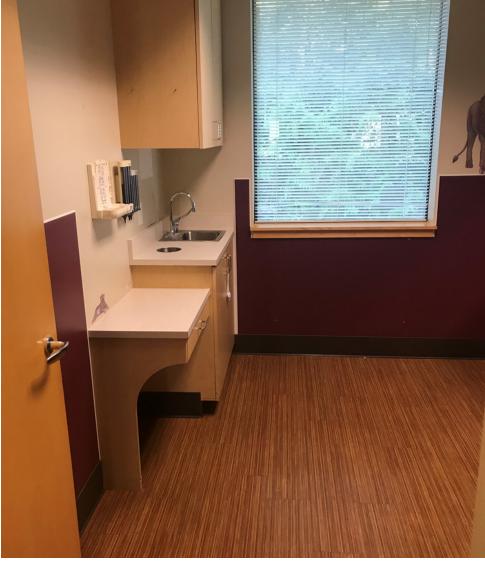

#### **PROPERTY HIGHLIGHTS**

- Class A medical space in downtown Sammamish
- Fully built-out with front reception, 9 exam rooms, lab room, procedure room, x-ray room, and staff lounge
- Signage available on main road entering Sammamish with over 23,000 cars daily
- Nearby tenants include Trader Joe's, Safeway, Starbucks, MOD PIzza, Taco Time, and Jimmy John's
- Sammamish is the fastest growing city in the Puget Sound region
- Upstairs tenant is a dentist paying \$44.06 PSF + utilities