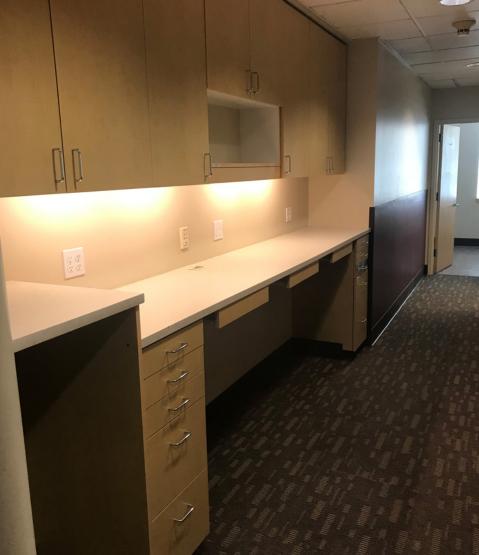

#### **PROPERTY HIGHLIGHTS**

- Class A medical space in downtown Sammamish
- Fully built-out with front reception, 9 exam rooms, lab room, procedure room, x-ray room, and staff lounge
- Signage available on main road entering Sammamish with over 23,000 cars daily
- Nearby tenants include Trader Joe's, Safeway, Starbucks, MOD PIzza, Taco Time, and Jimmy John's
- Sammamish is the fastest growing city in the Puget Sound region
- Upstairs tenant is a dentist paying \$44.06 PSF + utilities