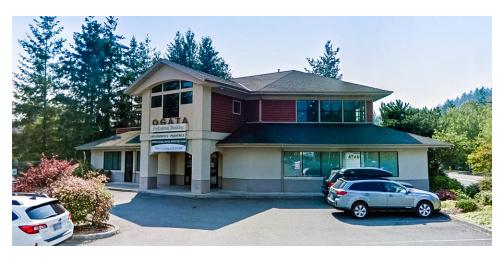

22603 NE Inglewood Hill Road, Sammamish, WA 98074

5,420

#### **PROPERTY HIGHLIGHTS**

- Class A medical space in downtown Sammamish
- Fully built-out with front reception, 9 exam rooms, lab room, procedure room, x-ray room, and staff lounge
- Signage available on main road entering Sammamish with over 23,000 cars daily
- Nearby tenants include Trader Joe's, Safeway, Starbucks, MOD PIzza, Taco Time, and Jimmy John's
- Sammamish is the fastest growing city in the Puget Sound region
- Upstairs tenant is a dentist paying \$44.06 PSF + utilities