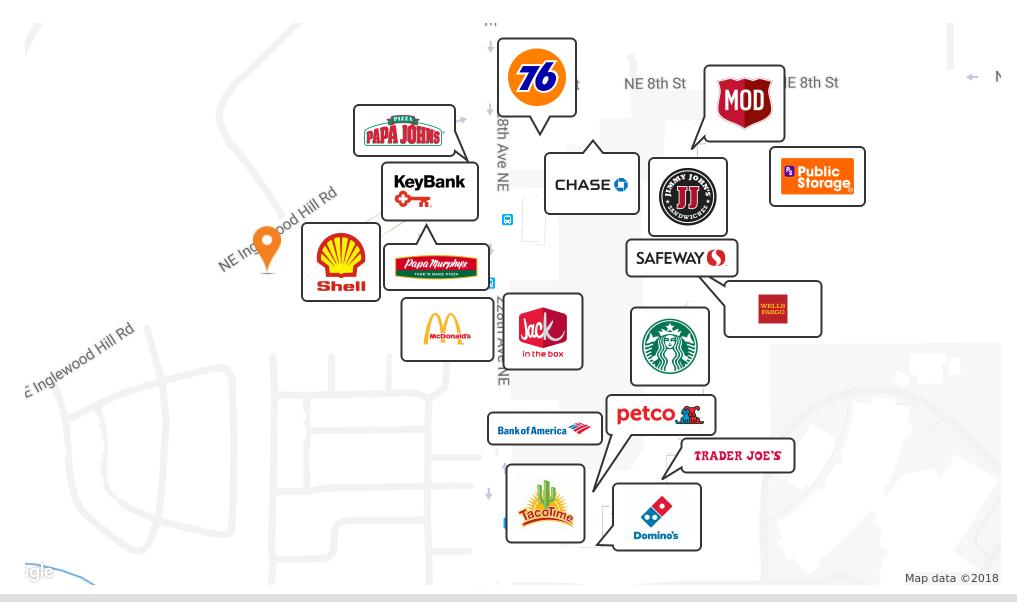

#### **PROPERTY HIGHLIGHTS**

- Class A medical space in downtown Sammamish
- Fully built-out with front reception, 9 exam rooms, lab room, procedure room, x-ray room, and staff lounge
- Signage available on main road entering Sammamish with over 23,000 cars daily
- Nearby tenants include Trader Joe's, Safeway, Starbucks, MOD PIzza, Taco Time, and Jimmy John's
- Sammamish is the fastest growing city in the Puget Sound region
- Upstairs tenant is a dentist paying \$44.06 PSF + utilities