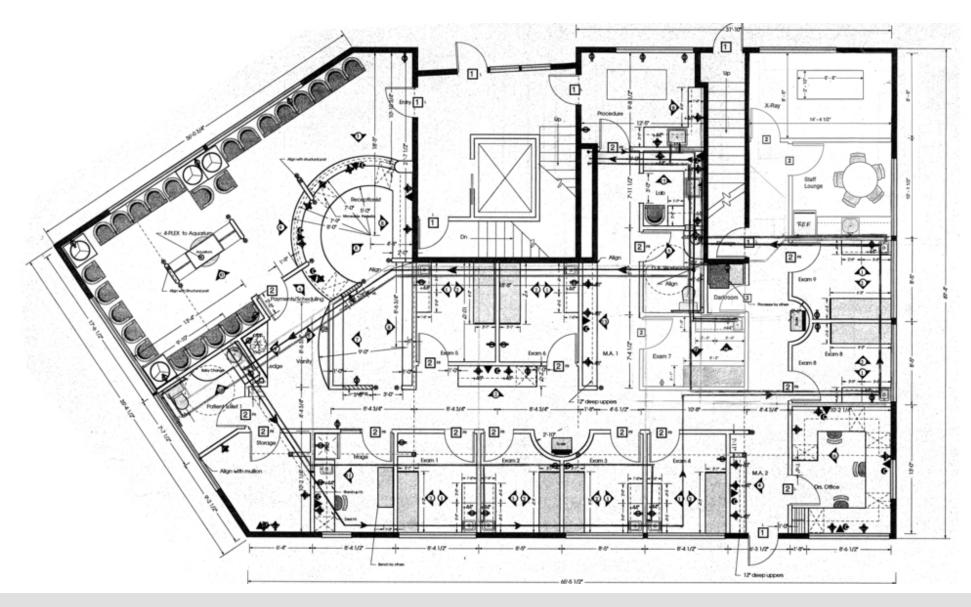

#### **PROPERTY HIGHLIGHTS**

- Class A medical space in downtown Sammamish
- Fully built-out with front reception, 9 exam rooms, lab room, procedure room, x-ray room, and staff lounge
- Signage available on main road entering Sammamish with over 23,000 cars daily
- Nearby tenants include Trader Joe's, Safeway, Starbucks, MOD PIzza, Taco Time, and Jimmy John's
- Sammamish is the fastest growing city in the Puget Sound region
- Upstairs tenant is a dentist paying \$44.06 PSF + utilities