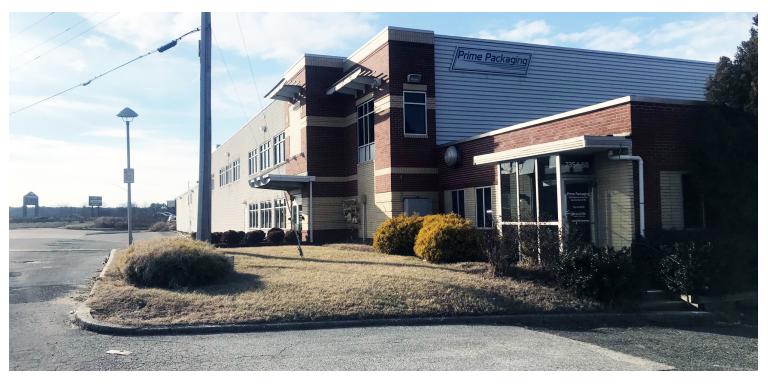

### 7354 BALTIMORE ANNAPOLIS

7354 Baltimore Annapolis, Glen Burnie, MD 21061 Available:

#### **BUILDING DATA**

TOTAL BUILDING SF: 82,802 SF

**AVAILABLE SF:** 20,000 - 82,802 SF

YEAR BUILT: 1960 YEAR RENOVATED: 2005

**ZONING:** W2, County

#### **PROPERTY HIGHLIGHTS**

- Includes heavy power
- Heavy-duty floors
- Potential to add drive-ins
- Dock loading
- Attractive office space on both first and second floors
- Public transportation: Light rail and connecting bus services