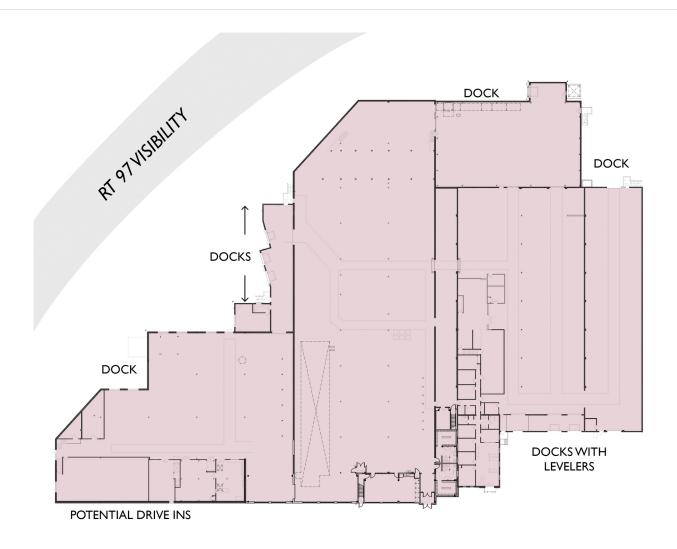

#### **BUILDING DATA**

TOTAL BUILDING SF: 82,802 SF

**AVAILABLE SF:** 20,000 - 82,802 SF

YEAR BUILT: 1960 YEAR RENOVATED: 2005

**ZONING:** W2, County

#### **PROPERTY HIGHLIGHTS**

- Includes heavy power
- Heavy-duty floors
- Potential to add drive-ins
- Dock loading
- Attractive office space on both first and second floors
- Public transportation: Light rail and connecting bus services