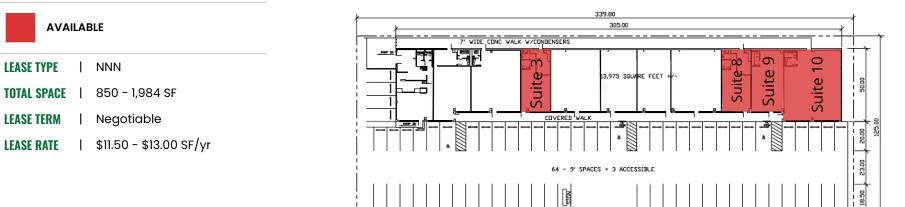

#### **OFFERING SUMMARY**

| Lease Rate:   | \$11.50 - 13.00 SF/yr (NNN) |
|---------------|-----------------------------|
| Available SF: | 850 - 1,984 SF              |

\*BROKER OWNED\*

### **RETAIL PROPERTY FOR LEASE SHERIDAN PLAZA**

4325 N SHERIDAN ROAD, PEORIA, IL 61614

| SUITE    | TENANT    | SIZE     | ТҮРЕ | RATE          |
|----------|-----------|----------|------|---------------|
| Suite 3  | Available | 850 SF   | NNN  | \$13.00 SF/yr |
| Suite 8  | Available | 1,111 SF | NNN  | \$13.00 SF/yr |
| Suite 9  | Available | 989 SF   | NNN  | \$13.00 SF/yr |
| Suite 10 | Available | 1,984 SF | NNN  | \$11.50 SF/yr |