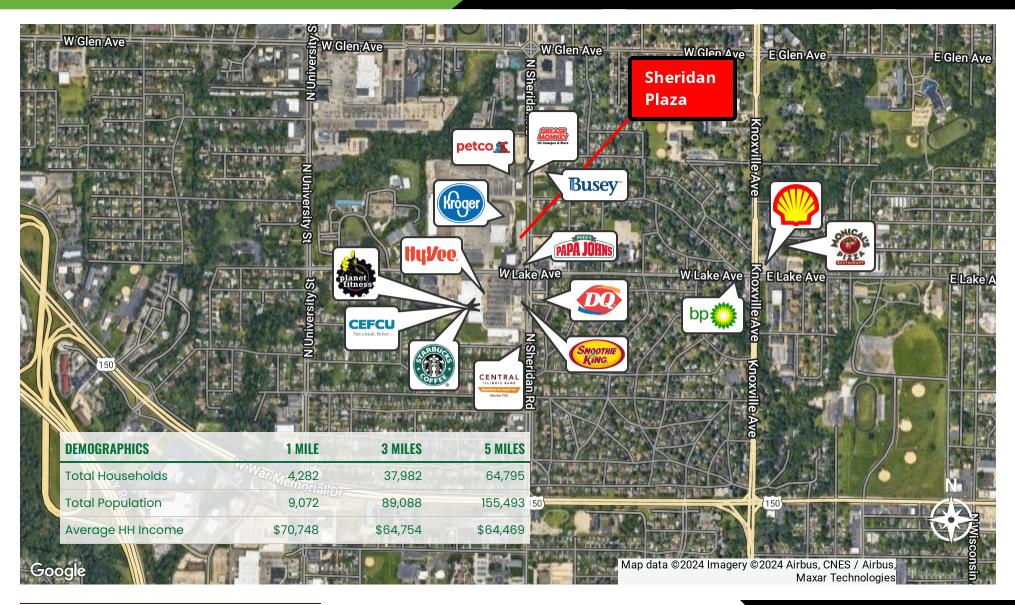

#### **LOCATION DESCRIPTION**

These retail and office spaces are located near the corner of Lake Ave and Sheridan Road in Peoria, IL. Tenants include Dr. Ferlman, Discount Tobacco, Taco Loco, & The Fish Geek. Neighboring landmarks include Lake Court and Sheridan Village, which include businesses such as Hy-Vee, Kroger, Dairy Queen, Cefcu, Papa John's, and Cube Storage.