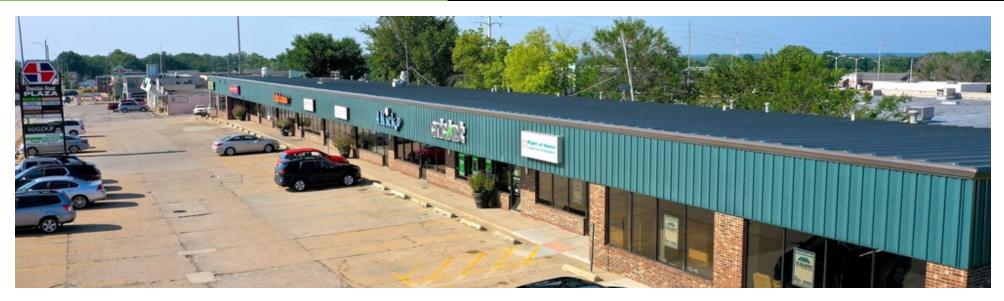

#### **PROPERTY DESCRIPTION**

This property includes ample surface parking, separate utilities, and enticing lease incentives. The property's strong tenant mix ensures a vibrant and dynamic atmosphere, while its central Peoria location offers unparalleled convenience. With a focus on meeting the diverse needs of modern businesses, this center presents a unique opportunity for those seeking a thriving commercial environment.

#### **LOCATION DESCRIPTION**

These retail and office spaces are located near the corner of Lake Ave and Sheridan Road in Peoria, IL. Tenants include Dr. Ferlman, Discount Tobacco, Taco Loco, & The Fish Geek. Neighboring landmarks include Lake Court and Sheridan Village, which include businesses such as Hy-Vee, Kroger, Dairy Queen, Cefcu, Papa John's, and Cube Storage.

#### **PROPERTY HIGHLIGHTS**

- Surface Parking
- Separate Utilities
- Lease Incentives
- Strong Tenant Mix
- Great central Peoria location