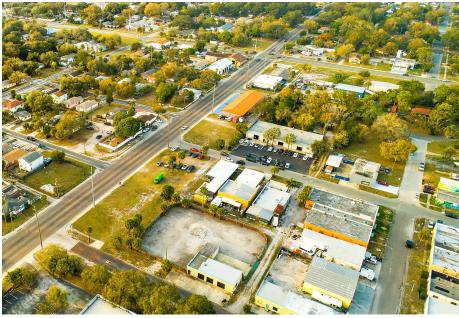

#### **PROPERTY OVERVIEW**

Now open for your business in St. Petersburg's booming Midtown district! The building that hosts a church and 9 vacant lots in bustling Warehouse Arts District of St. Pete. Close to downtown, Tropicana Field and the interstate. Two full adjacent city blocks boasting four corners with excellent elevation possibilities just a few blocks south of Central Ave and less than 1 mile to I-275 entry ramp. Block #1 of 21,600 sq.ft in total contains 3 vacant lots and 3 lots improved with a church building measuring approximately 6,415 gross sq.ft and approximately 5,875 leasable sq.ft. The site has 14 parking spaces with a handicapped space and room for additional parking. Block #2 contains 6 vacant industrial parcels 21,600 sq.ft in total.