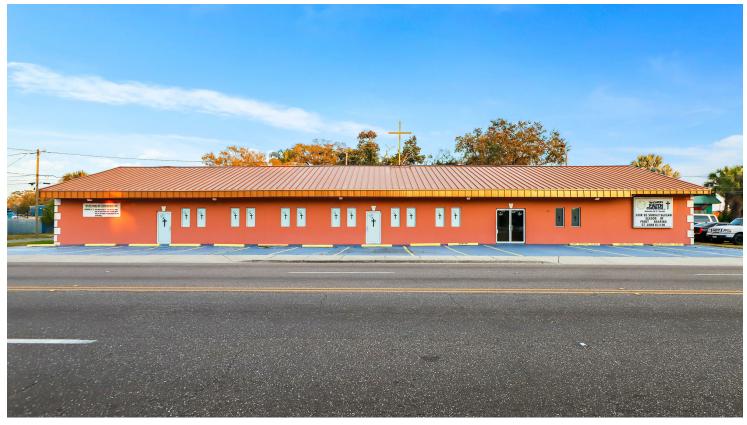

#### **PROPERTY OVERVIEW**

Now open for your business in St. Petersburg's booming Midtown district! The building that hosts a church and 9 vacant lots in bustling Warehouse Arts District of St. Pete. Close to downtown, Tropicana Field and the interstate. Two full adjacent city blocks boasting four corners with excellent elevation possibilities just a few blocks south of Central Ave and less than 1 mile to I-275 entry ramp. Block #1 of 21,600 sq.ft in total contains 3 vacant lots and 3 lots improved with a church building measuring approximately 6,415 gross sq.ft and approximately 5,875 leasable sq.ft. The site has 14 parking spaces with a handicapped space and room for additional parking. Block #2 contains 6 vacant industrial parcels 21,600 sq.ft in total.

The building hosts an operating church. Please honor the owner's request to schedule visits and showings through the listing agent. Please do not contact the owner, church members or employees, or engage in any conversations with them.