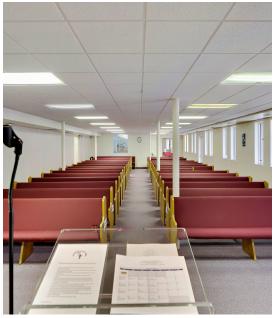

#### **PROPERTY OVERVIEW**

Now open for your business in St. Petersburg's booming Midtown district! The building that hosts a church and 9 vacant lots in bustling Warehouse Arts District of St. Pete. Close to downtown, Tropicana Field and the interstate. Two full adjacent city blocks boasting four corners with excellent elevation possibilities just a few blocks south of Central Ave and less than 1 mile to I-275 entry ramp. Block #1 of 21,600 sq.ft in total contains 3 vacant lots and 3 lots improved with a church building measuring approximately 6,415 gross sq.ft and approximately 5,875 leasable sq.ft. The site has 14 parking spaces with a handicapped space and room for additional parking. Block #2 contains 6 vacant industrial parcels 21,600 sq.ft in total.

The building hosts an operating church. Please honor the owner's request to schedule visits and showings through the listing agent. Please do not contact the owner, church members or employees, or engage in any conversations with them.