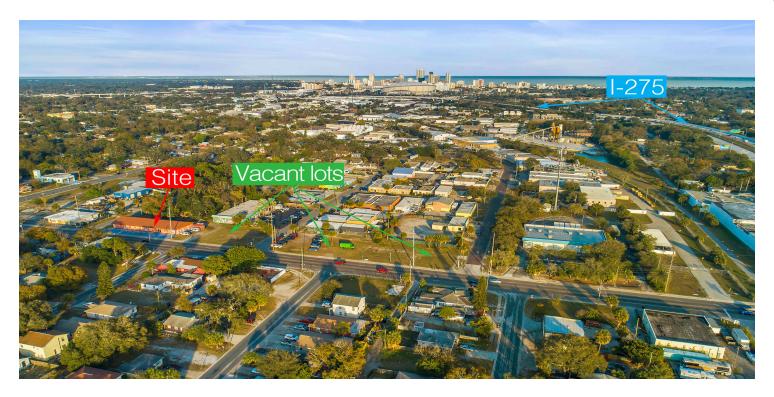

#### **PROPERTY OVERVIEW**

Now open for your business in St. Petersburg's booming Midtown district! The building that hosts a church and 9 vacant lots in bustling Warehouse Arts District of St. Pete. Close to downtown, Tropicana Field and the interstate. Two full adjacent city blocks boasting four corners with excellent elevation possibilities just a few blocks south of Central Ave and less than 1 mile to I-275 entry ramp. Block #1 of 21,600 sq.ft in total contains 3 vacant lots and 3 lots improved with a church building measuring approximately 6,415 gross sq.ft and approximately 5,875 leasable sq.ft. The site has 14 parking spaces with a handicapped space and room for additional parking. Block #2 contains 6 vacant industrial parcels 21,600 sq.ft in total.

# ZONING AND PARCEL DIMENSIONS

Building And 9 Vacant Lots - 558 28th Street S St. Petersburg, FL 33712-1569