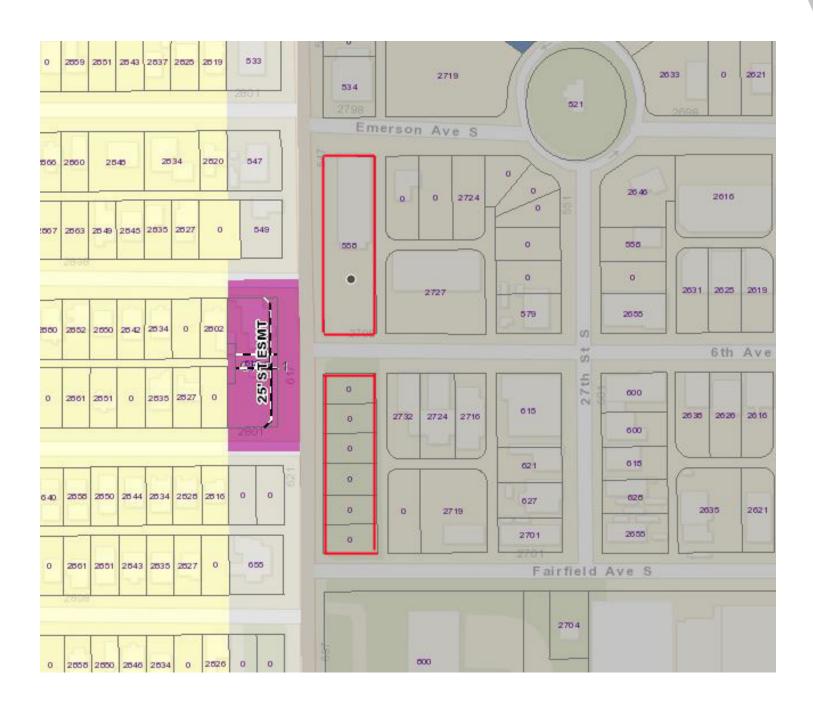

# ZONING AND PARCEL DIMENSIONS

Building And 9 Vacant Lots - 558 28th Street S St. Petersburg, FL 33712-1569

#### **PROPERTY OVERVIEW**

Now open for your business in St. Petersburg's booming Midtown district! The building that hosts a church and 9 vacant lots in bustling Warehouse Arts District of St. Pete. Close to downtown, Tropicana Field and the interstate. Two full adjacent city blocks boasting four corners with excellent elevation possibilities just a few blocks south of Central Ave and less than 1 mile to I-275 entry ramp. Block #1 of 21,600 sq.ft in total contains 3 vacant lots and 3 lots improved with a church building measuring approximately 6,415 gross sq.ft and approximately 5,875 leasable sq.ft. The site has 14 parking spaces with a handicapped space and room for additional parking. Block #2 contains 6 vacant industrial parcels 21,600 sq.ft in total.