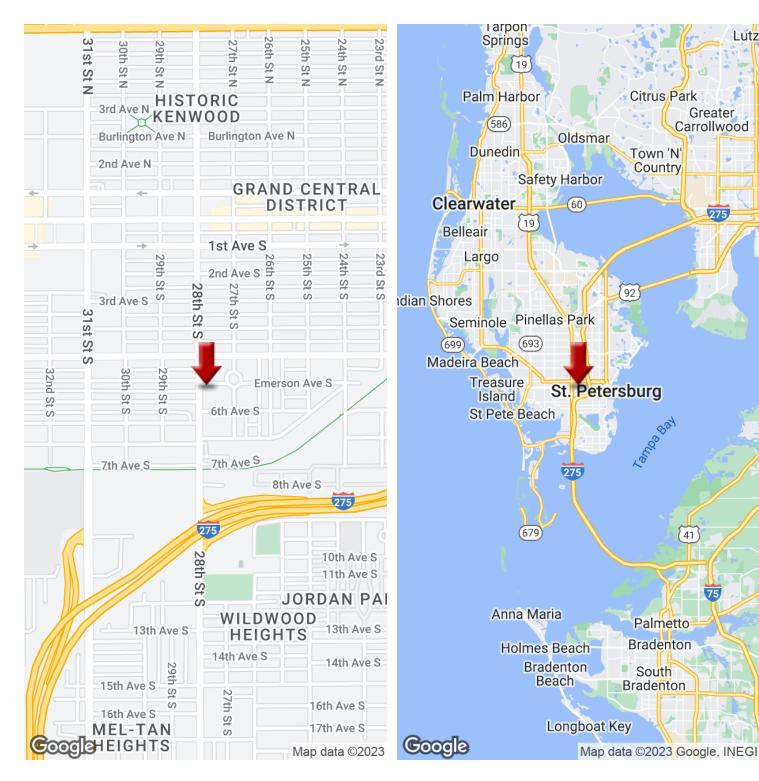

# ZONING AND PARCEL DIMENSIONS

Building And 9 Vacant Lots - 558 28th Street S St. Petersburg, FL 33712-1569