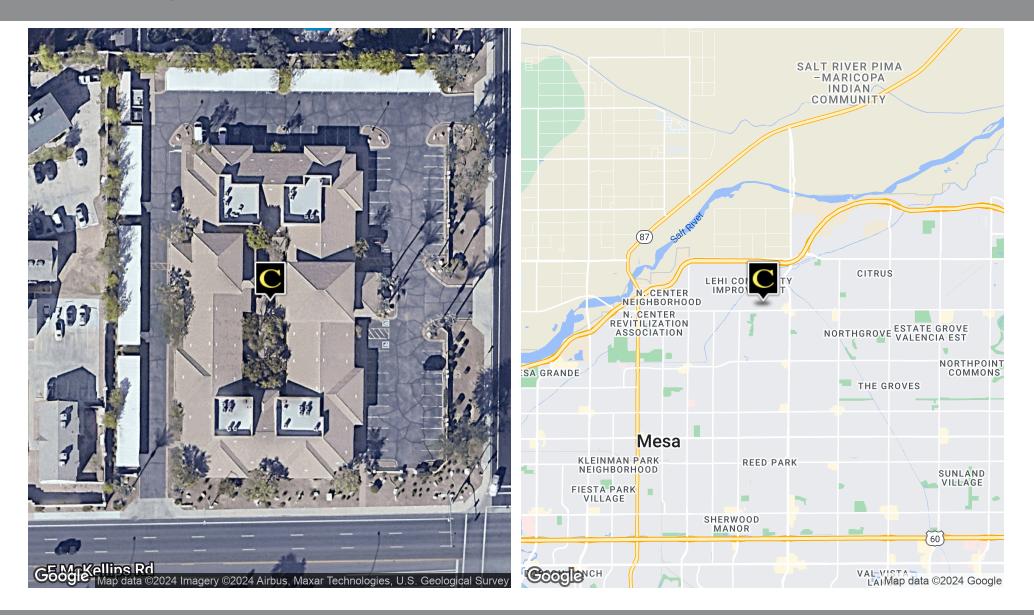

## Harris Professional Plaza

1550 East McKellips Rd, Mesa, AZ 85203

| Available SF:  | 7,122 SF                    |  |  |
|----------------|-----------------------------|--|--|
| Cross Streets: | McKellips and Gilbert       |  |  |
| Zoning:        | NC- Neighborhood Commercial |  |  |

#### **PROPERTY OVERVIEW**

Suite 117 is currently available for lease at Harris Professional Plaza. The beautifully landscaped building is situated in an excellent North Mesa location with McKellips Rd frontage. High traffic (25,900 VPD) retail corridor with close proximity to Loop 202 Red Mountain Freeway.