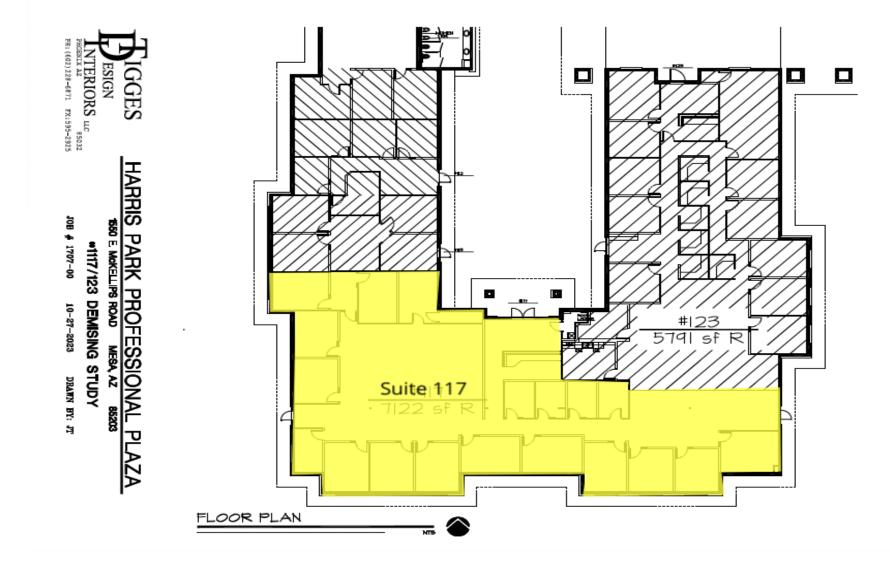

#### **AVAILABLE SPACES**

 Unit
 SF

 Ste 117
 7.122

**Lease Rate & Type** \$22 SF/yr | FS

## Harris Professional Plaza

1550 East McKellips Rd , Mesa, AZ 85203