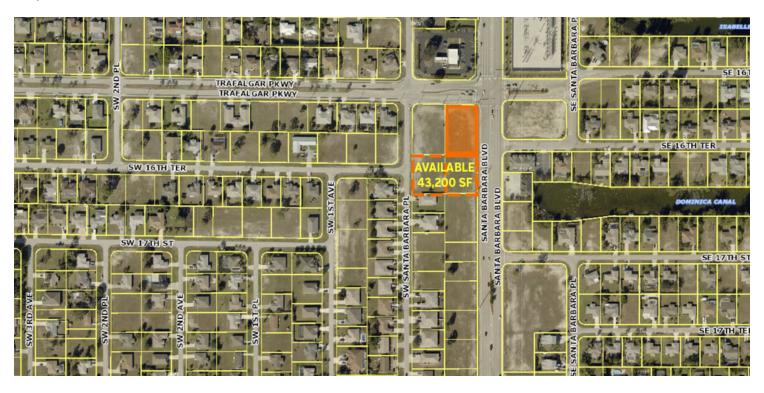

## PROPERTY OVERVIEW

Located on the corner of Santa Barbara Blvd. and Trafalgar Pkwy. Can be combined with the 2 southerly lots, which total 43,200 SF for an additional \$375,000.

1 MILE

\$62,680

### PROPERTY HIGHLIGHTS

Lot Size: 0 SF

• Water and sewer zoned commercial

- The average traffic count is 29,260 per day
- Located near a few parks and local schools

Price / SF:

Sale Price: