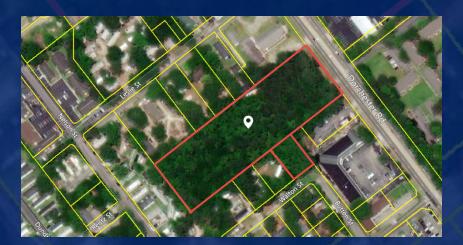

### AREA

Ready for Development - 4.32 acre property located on Dorchester Road (just southeast of Michaux Parkway) and situated in the midst of the residential homes, commercial, and industrial businesses of North Charleston.

### **PROPERTY OVERVIEW**

Ready for Development - 4.32 acre property located on Dorchester Road (just southeast of Michaux Parkway) and situated in the midst of the residential homes, commercial, and industrial businesses of North Charleston.