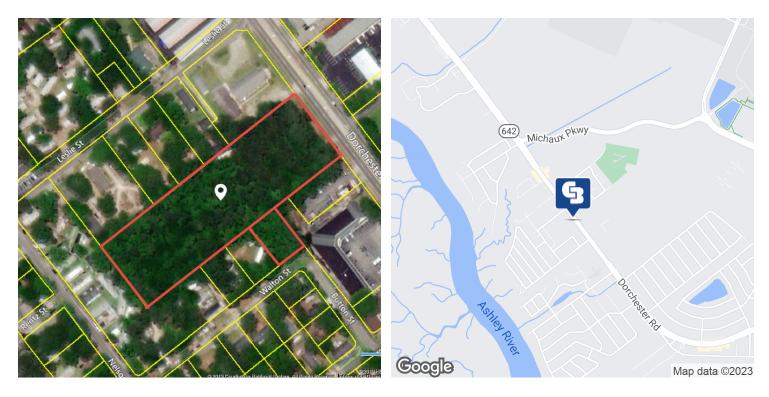

### AREA

Ready for Development - 4.32 acre property located on Dorchester Road (just southeast of Michaux Parkway) and situated in the midst of the residential homes, commercial, and industrial businesses of North Charleston.

### **PROPERTY OVERVIEW**

Ready for Development - 4.32 acre property located on Dorchester Road (just southeast of Michaux Parkway) and situated in the midst of the residential homes, commercial, and industrial businesses of North Charleston.

Property is currently in Charleston County with the Dorchester Road Corridor Overlay District and underlying zoning of OR/OG. There is the potential for rezoning and/or annexation into the City of North Charleston. Water is available through Charleston County and sewer is available through North Charleston Sewer District.