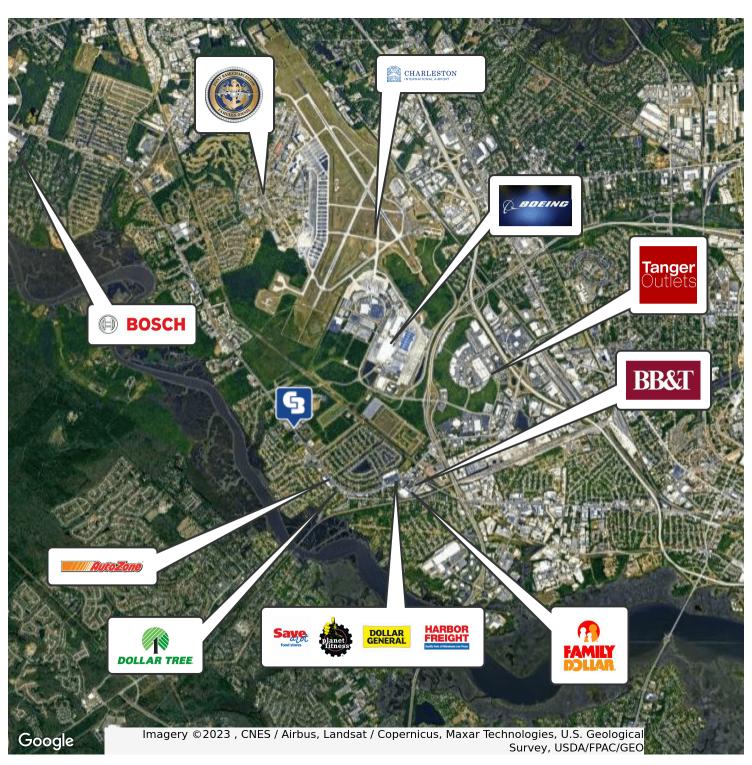

With its close proximity to Bosch, Boeing, and Charleston International Airport, this property has the potential for many uses such as retail, mixed-use, multifamily, and flex/warehouse space.

Listing also includes the contiguous .32 acres located at 4332 Walton Street.