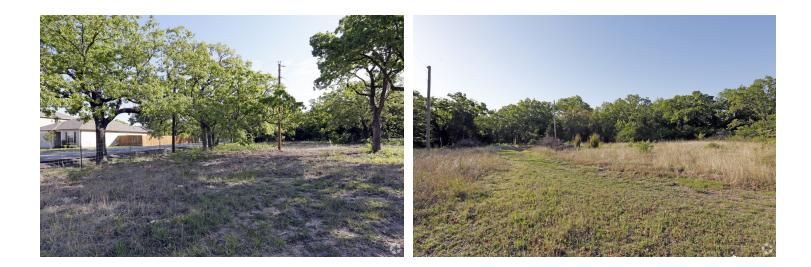

#### **PROPERTY OVERVIEW**

44 Acre +/- development opportunity. Ideal for residential subdivision with ~1000' frontage on E. Stark Rd. The property has been zoned for single-family residences. Directly across the street from Seagoville High School.