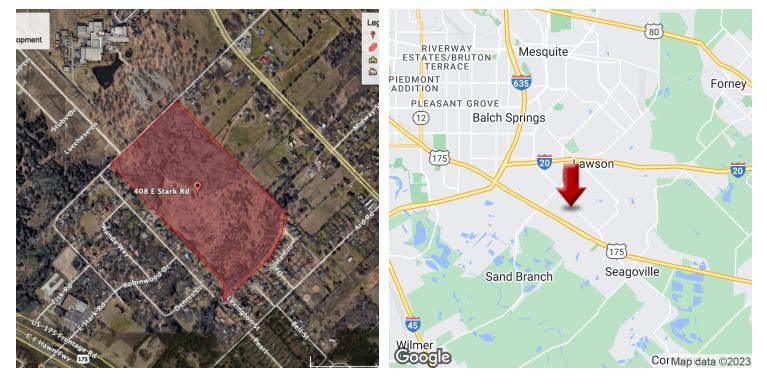

# 408 E. STARK RD.

408 E. Stark Rd., Seagoville, TX 76159

#### **PROPERTY OVERVIEW**

44 Acre +/- development opportunity. Ideal for residential subdivision with ~1000' frontage on E. Stark Rd. The property has been zoned for single-family residences. Directly across the street from Seagoville High School.