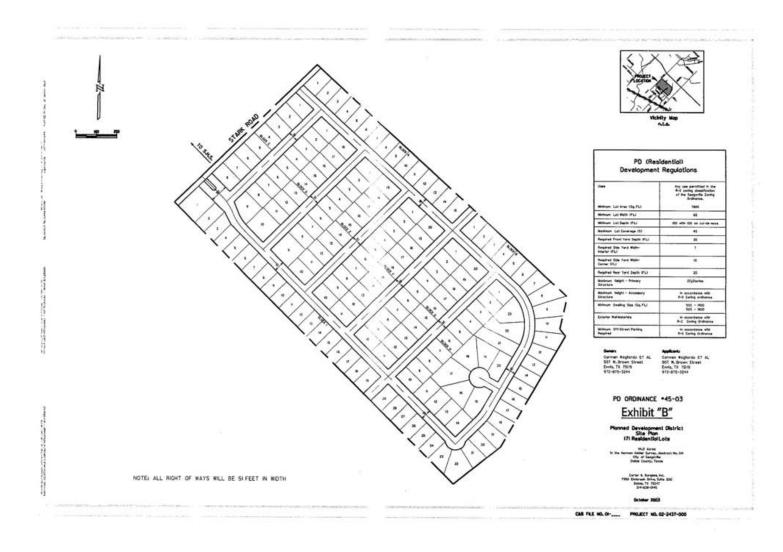

#### **PROPERTY OVERVIEW**

44 Acre +/- development opportunity. Ideal for residential subdivision with ~1000' frontage on E. Stark Rd. The property has been zoned for single-family residences. Directly across the street from Seagoville High School.