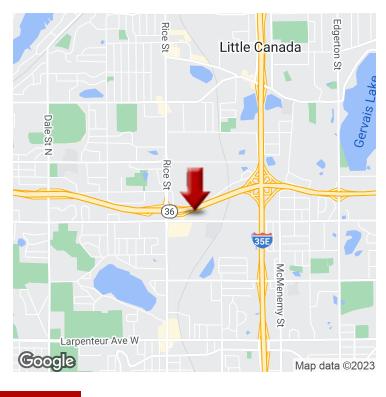

### LITTLE CANADA OFFICE PARK

5 East County Road B, Saint Paul, MN 55117

### **PROPERTY OVERVIEW**

Solid office space available with two levels, main entrance and parking directly in front of space. Two options: (a) Total of 3000 SF (1500 up and 1500 down) and (b) Total of 750-1500 SF, with 750 up and 750 down. Separate entrance so could demise.