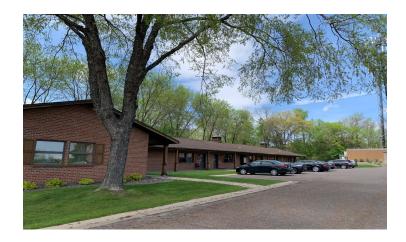

### LITTLE CANADA OFFICE PARK

5 East County Road B, Saint Paul, MN 55117

### **PROPERTY OVERVIEW**

Solid office space available with two levels, main entrance and parking directly in front of space. Two options: (a) Total of 3000 SF (1500 up and 1500 down) and (b) Total of 750-1500 SF, with 750 up and 750 down. Separate entrance so could demise.

#### **PROPERTY HIGHLIGHTS**

- · Easy access to freeway
- · Ample parking for guests and employees
- Signage / Visibility on a busy County Road B East & next door to Joe's Sporting Goods
- Landlord willing to do improvements to space and amortize into lease payments
- · Great for small to mid-sized business owners and professional services firms
- · Ample parking
- · Well-maintained office park with ownership onsite