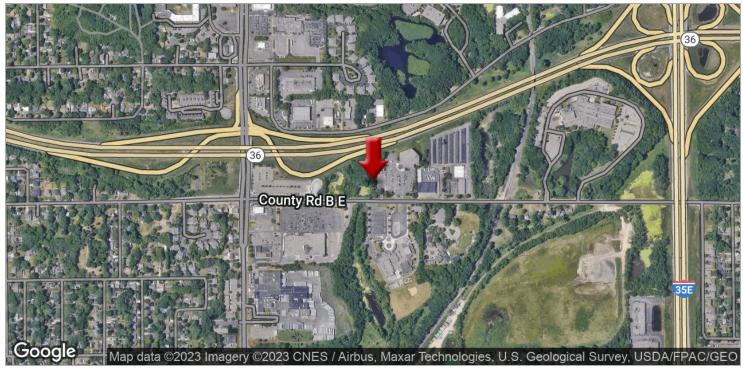

### LITTLE CANADA OFFICE PARK

5 East County Road B, Saint Paul, MN 55117

### **PROPERTY OVERVIEW**

Solid office space available with two levels, main entrance and parking directly in front of space. Two options: (a) Total of 3000 SF (1500 up and 1500 down) and (b) Total of 750-1500 SF, with 750 up and 750 down. Separate entrance so could demise.

#### **PROPERTY HIGHLIGHTS**

- · Easy access to freeway
- · Ample parking for guests and employees
- Signage / Visibility on a busy County Road B East & next door to Joe's Sporting Goods
- Landlord willing to do improvements to space and amortize into lease payments
- · Great for small to mid-sized business owners and professional services firms
- · Ample parking
- · Well-maintained office park with ownership onsite