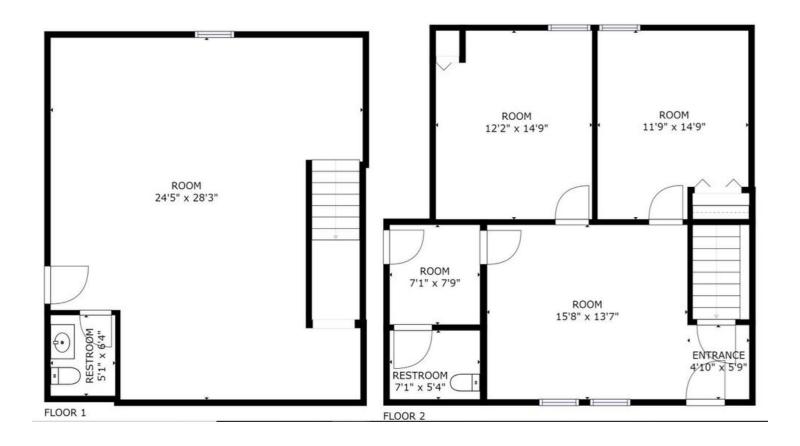

### **PROPERTY OVERVIEW**

Solid office space available with two levels, main entrance and parking directly in front of space. Two options: (a) Total of 3000 SF (1500 up and 1500 down) and (b) Total of 750-1500 SF, with 750 up and 750 down. Separate entrance so could demise.