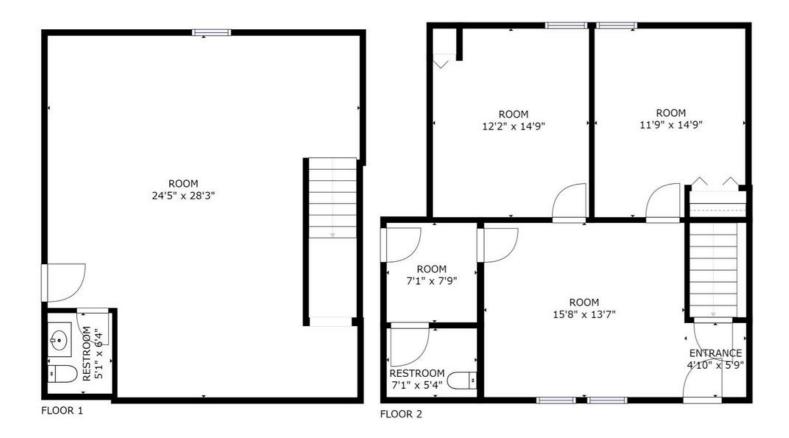

### **PROPERTY OVERVIEW**

Solid office space available with two levels, main entrance and parking directly in front of space. Two options: (a) Total of 3000 SF (1500 up and 1500 down) and (b) Total of 750-1500 SF, with 750 up and 750 down. Separate entrance so could demise.