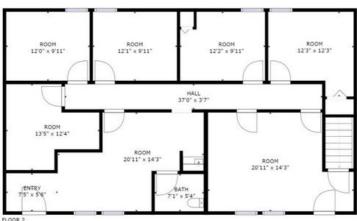

### **PROPERTY OVERVIEW**

Solid office space available with two levels, main entrance and parking directly in front of space. Two options: (a) Total of 3000 SF (1500 up and 1500 down) and (b) Total of 750-1500 SF, with 750 up and 750 down. Separate entrance so could demise.

#### **PROPERTY HIGHLIGHTS**

- · Easy access to freeway
- · Ample parking for guests and employees
- Signage / Visibility on a busy County Road B East & next door to Joe's Sporting Goods
- Landlord willing to do improvements to space and amortize into lease payments
- · Great for small to mid-sized business owners and professional services firms
- · Ample parking
- · Well-maintained office park with ownership onsite