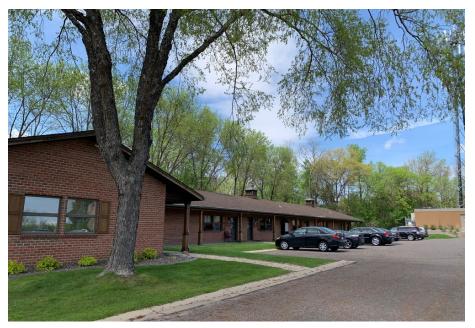

### **PROPERTY OVERVIEW**

Solid office space available with two levels, main entrance and parking directly in front of space. Two options: (a) Total of 3000 SF (1500 up and 1500 down) and (b) Total of 750-1500 SF, with 750 up and 750 down. Separate entrance so could demise.

#### **PROPERTY HIGHLIGHTS**

- · Easy access to freeway
- · Ample parking for guests and employees
- Signage / Visibility on a busy County Road B East & next door to Joe's Sporting Goods
- Landlord willing to do improvements to space and amortize into lease payments
- · Great for small to mid-sized business owners and professional services firms
- · Ample parking
- · Well-maintained office park with ownership onsite