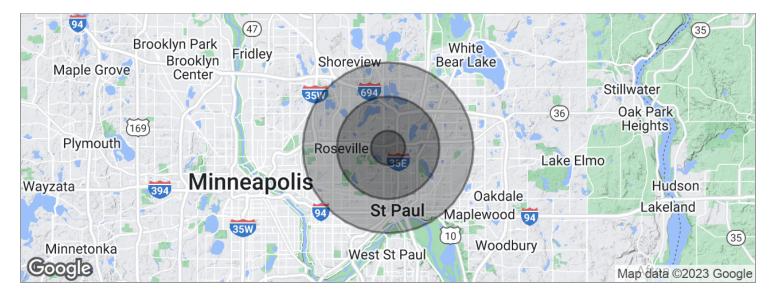

### LITTLE CANADA OFFICE PARK

5 East County Road B, Saint Paul, MN 55117

| POPULATION          | 1 MILE    | 3 MILES   | 5 MILES   |
|---------------------|-----------|-----------|-----------|
| Total population    | 7,936     | 99,481    | 293,151   |
| Median age          | 38.8      | 34.6      | 34.4      |
| Median age (male)   | 38.3      | 34.3      | 33.3      |
| Median age (Female) | 40.0      | 35.5      | 35.8      |
| HOUSEHOLDS & INCOME | 1 MILE    | 3 MILES   | 5 MILES   |
| Total households    | 3,681     | 39,676    | 118,096   |
| # of persons per HH | 2.2       | 2.5       | 2.5       |
| Average HH income   | \$56,963  | \$58,686  | \$60,818  |
| Average house value | \$329,250 | \$240,358 | \$258,249 |

<sup>\*</sup> Demographic data derived from 2020 ACS - US Census