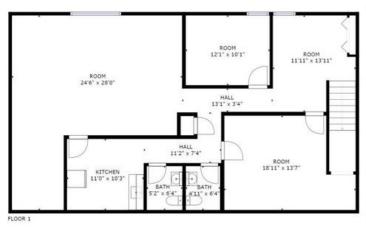

### **PROPERTY OVERVIEW**

Solid office space available with two levels, main entrance and parking directly in front of space. Two options: (a) Total of 3000 SF (1500 up and 1500 down) and (b) Total of 750-1500 SF, with 750 up and 750 down. Separate entrance so could demise.

#### **PROPERTY HIGHLIGHTS**

- · Easy access to freeway
- · Ample parking for guests and employees
- Signage / Visibility on a busy County Road B East & next door to Joe's Sporting Goods
- Landlord willing to do improvements to space and amortize into lease payments
- · Great for small to mid-sized business owners and professional services firms
- · Ample parking
- · Well-maintained office park with ownership onsite