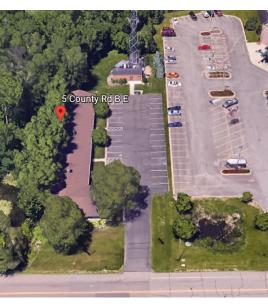

### **PROPERTY OVERVIEW**

Solid office space available with two levels, main entrance and parking directly in front of space. Two options: (a) Total of 3000 SF (1500 up and 1500 down) and (b) Total of 750-1500 SF, with 750 up and 750 down. Separate entrance so could demise.

#### **PROPERTY HIGHLIGHTS**

- · Easy access to freeway
- · Ample parking for guests and employees
- Signage / Visibility on a busy County Road B East & next door to Joe's Sporting Goods
- Landlord willing to do improvements to space and amortize into lease payments
- · Great for small to mid-sized business owners and professional services firms
- · Ample parking
- · Well-maintained office park with ownership onsite