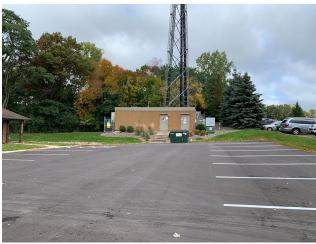

### **PROPERTY OVERVIEW**

Solid office space available with two levels, main entrance and parking directly in front of space. Two options: (a) Total of 3000 SF (1500 up and 1500 down) and (b) Total of 750-1500 SF, with 750 up and 750 down. Separate entrance so could demise.

#### **PROPERTY HIGHLIGHTS**

- · Easy access to freeway
- · Ample parking for guests and employees
- Signage / Visibility on a busy County Road B East & next door to Joe's Sporting Goods
- Landlord willing to do improvements to space and amortize into lease payments
- · Great for small to mid-sized business owners and professional services firms
- · Ample parking
- · Well-maintained office park with ownership onsite