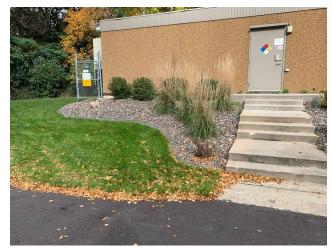

### **PROPERTY OVERVIEW**

Solid office space available with two levels, main entrance and parking directly in front of space. Two options: (a) Total of 3000 SF (1500 up and 1500 down) and (b) Total of 750-1500 SF, with 750 up and 750 down. Separate entrance so could demise.

#### **PROPERTY HIGHLIGHTS**

- · Easy access to freeway
- · Ample parking for guests and employees
- Signage / Visibility on a busy County Road B East & next door to Joe's Sporting Goods
- Landlord willing to do improvements to space and amortize into lease payments
- · Great for small to mid-sized business owners and professional services firms
- · Ample parking
- · Well-maintained office park with ownership onsite