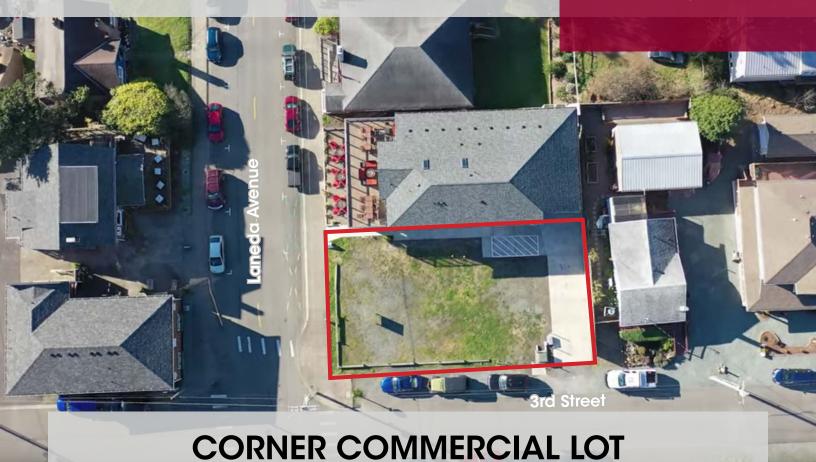

## **PROPERTY OVERVIEW**

Corner lot, flat parcel zoned C1 which allows multiple types of retail/commercial uses. Located 3 blocks from the Pacific Ocean and is surrounded by established businesses.

#### **LOCATION OVERVIEW**

This lot is located on the NW Corner of 3rd Street & Laneda Avenue, one of the central commercial stretches in the city. Neighbors and amenities nearby include lodging, shopping, restaurants and grocery stores.