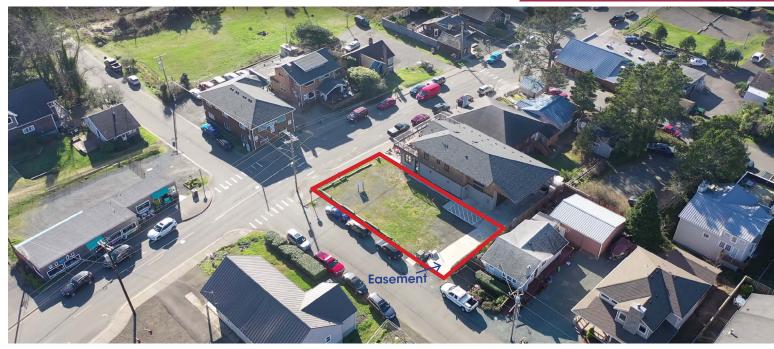

## **PROPERTY OVERVIEW**

Corner lot, flat parcel zoned C1 which allows multiple types of retail/commercial uses. Located 3 blocks from the Pacific Ocean and is surrounded by established businesses.

#### **LOCATION OVERVIEW**

This lot is located on the NW Corner of 3rd Street & Laneda Avenue, one of the central commercial stretches in the city. Neighbors and amenities nearby include lodging, shopping, restaurants and grocery stores.