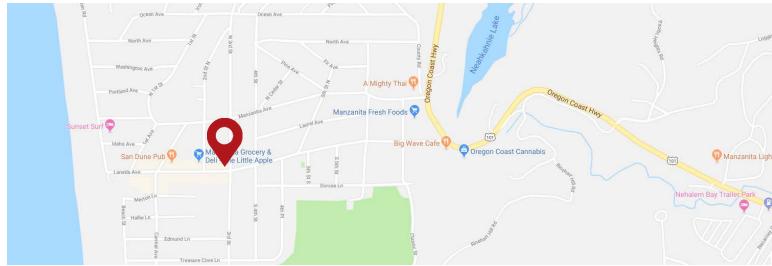

#### **LOCATION OVERVIEW**

This lot is located on the NW Corner of 3rd Street & Laneda Avenue, one of the central commercial stretches in the city. Neighbors and amenities nearby include lodging, shopping, restaurants and grocery stores.