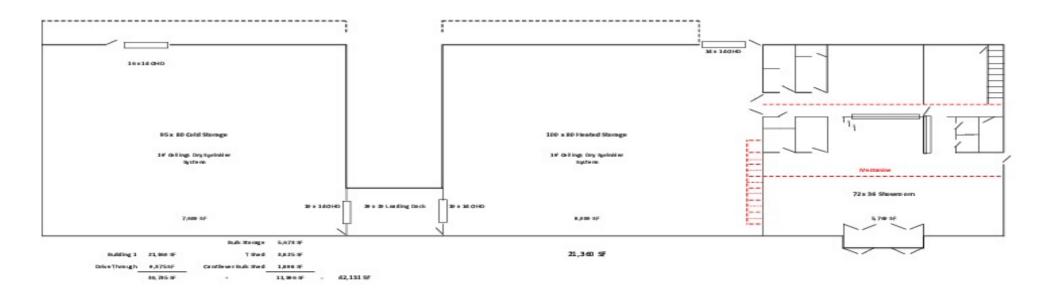

## **Building 1 Floor Plan**

#### **PROPERTY OVERVIEW**

Core 3 is pleased to present the exceptional opportunity to acquire a 100% feesimple interest in the Industrial/Showroom Flex-Space at located at 2601 W. Altorfer in Peoria, Illinois. The Property consists of two parcels (6.03 Acres) housing 5 free standing steel buildings. Building 1 (21,360 sf) is divided into a 5760sf Office/Showroom, an 8,000sf Heated Warehouse, a 7,000sf Unheated Warehouse and an enclosed, 2-bay Loading Dock. Building 2 (9,375sf) is an enclosed Unheated Warehouse. Building 3 (1,898sf) is a 3-sided steel building with a cantilever racking system. Building 4 (5,673sf) is a 3-sided steel building and Building 5 (1,898sf) is a free standing "T-shed" with cantilever racking. Building 1 was constructed in 1997 for Hundman Lumber. Over the next four years, 4 structures were added, the out-lot was surfaced in concrete and the property was enclosed by fence. to Peoria, Illinois, home to the 12,000 person Caterpillar workforce. The population of 211,900 within a ten-mile radius is ripe with a skilled labor force.