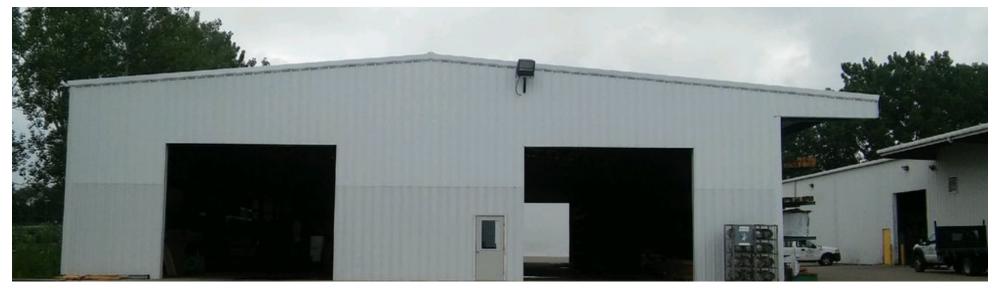

#### 2601 W Altorfer - Warehouse/Showroom

2601 West Altorfer, Peoria, IL 61615

#### **PROPERTY OVERVIEW**

Core 3 is pleased to present the exceptional opportunity to acquire a 100% feesimple interest in the Industrial/Showroom Flex-Space at located at 2601 W. Altorfer in Peoria, Illinois. The Property consists of two parcels (6.03 Acres) housing 5 free standing steel buildings. Building 1 (21,360 sf) is divided into a 5760sf Office/Showroom, an 8,000sf Heated Warehouse, a 7,000sf Unheated Warehouse and an enclosed, 2-bay Loading Dock. Building 2 (9,375sf) is an enclosed Unheated Warehouse. Building 3 (1,898sf) is a 3-sided steel building with a cantilever racking system. Building 4 (5,673sf) is a 3-sided steel building and Building 5 (1,898sf) is a free standing "T-shed" with cantilever racking. Building 1 was constructed in 1997 for Hundman Lumber. Over the next four years, 4 structures were added, the out-lot was surfaced in concrete and the property was enclosed by fence. to Peoria, Illinois, home to the 12,000 person Caterpillar workforce. The population of 211,900 within a ten-mile radius is ripe with a skilled labor force.