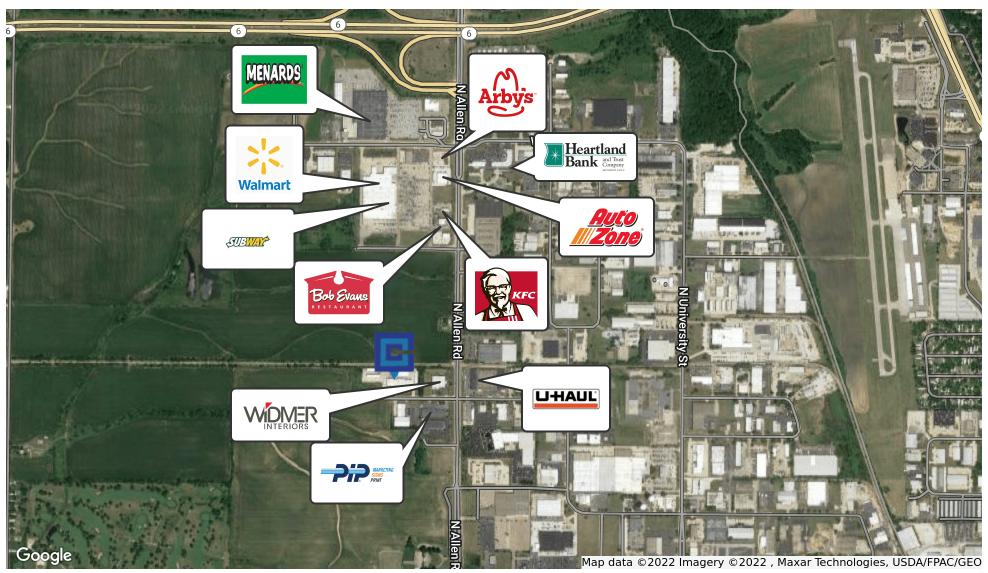

he property was enclosed by fence. to Peoria, Illinois, home to the 12,000 person Caterpillar workforce. The population of 211,900 within a ten-mile radius is ripe with a skilled labor force.

#### **LOCATION OVERVIEW**

The subject property is located near the northwestern edge of Peoria, Illinois. The population of Greater Peoria is approximately 211,900. The subject property is located at 2601 West Altorfer just south of the Walmart Plaza on N. Allen Road. The subject property is located in close proximity to Interstates 74, 474 and Rt.6.

## **Building 1 Floor Plan**

## 2601 W Altorfer - Warehouse/Showroom



#### **Additional Photos**

# 2601 W Altorfer - Warehouse/Showroom







## 2601 W Altorfer - Warehouse/Showroom



## **Retailer Map**

# 2601 W Altorfer - Warehouse/Showroom



## Industrial-Flex Property For Sale

## 2601 W Altorfer - Warehouse/Showroom



| POPULATION                            | 15 MILES                | 10 MILES               | 5 MILES               |
|---------------------------------------|-------------------------|------------------------|-----------------------|
| Total population                      | 318,356                 | 211,903                | 80,911                |
| Median age                            | 37.6                    | 36.8                   | 40.1                  |
| Median age (Male)                     | 36.1                    | 35.1                   | 37.5                  |
| Median age (Female)                   | 39.1                    | 38.5                   | 42.6                  |
|