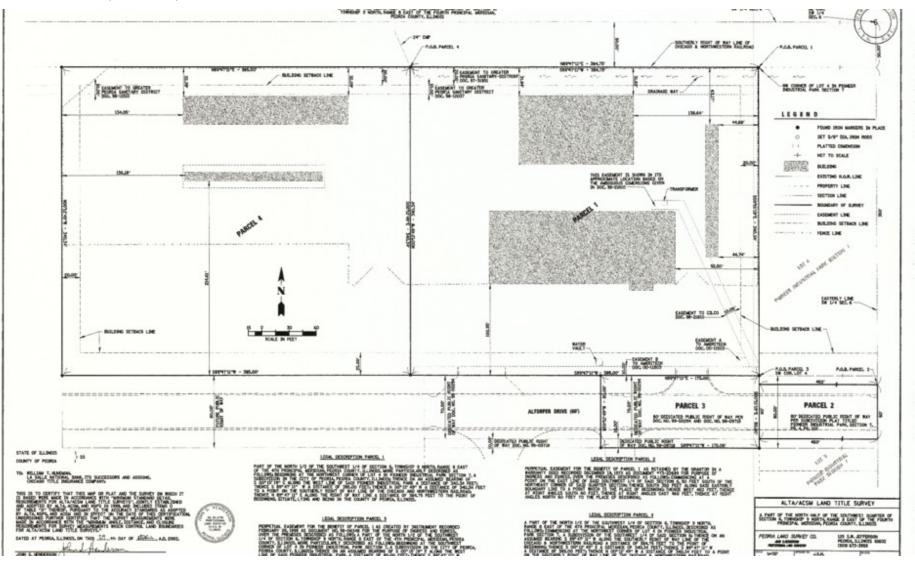

#### **PROPERTY OVERVIEW**

Core 3 is pleased to present the exceptional opportunity to acquire a 100% feesimple interest in the Industrial/Showroom Flex-Space at located at 2601 W. Altorfer in Peoria, Illinois. The Property consists of two parcels (6.03 Acres) housing 5 free standing steel buildings. Building 1 (21,360 sf) is divided into a 5760sf Office/Showroom, an 8,000sf Heated Warehouse, a 7,000sf Unheated Warehouse and an enclosed, 2-bay Loading Dock. Building 2 (9,375sf) is an enclosed Unheated Warehouse. Building 3 (1,898sf) is a 3-sided steel building with a cantilever racking system. Building 4 (5,673sf) is a 3-sided steel building and Building 5 (1,898sf) is a free standing "T-shed" with cantilever racking. Building 1 was constructed in 1997 for Hundman Lumber. Over the next four years, 4 structures were added, the out-lot was surfaced in concrete and the property was enclosed by fence. to Peoria, Illinois, home to the 12,000 person Caterpillar workforce. The population of 211,900 within a ten-mile radius is ripe with a skilled labor force.