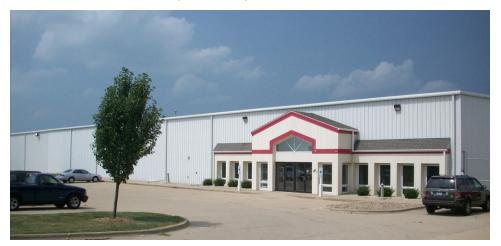

#### 2601 W Altorfer - Warehouse/Showroom

2601 West Altorfer, Peoria, IL 61615

| SALE PRICE | \$1,350,000 |
|------------|-------------|
| 5/ LEE     | 7 1,550,500 |

#### 2601 W Altorfer - Warehouse/Showroom

2601 West Altorfer, Peoria, IL 61615

#### **PROPERTY OVERVIEW**

Core 3 is pleased to present the exceptional opportunity to acquire a 100% feesimple interest in the Industrial/Showroom Flex-Space at located at 2601 W. Altorfer in Peoria, Illinois. The Property consists of two parcels (6.03 Acres) housing 5 free standing steel buildings. Building 1 (21,360 sf) is divided into a 5760sf Office/Showroom, an 8,000sf Heated Warehouse, a 7,000sf Unheated Warehouse and an enclosed, 2-bay Loading Dock. Building 2 (9,375sf) is an enclosed Unheated Warehouse. Building 3 (1,898sf) is a 3-sided steel building with a cantilever racking system. Building 4 (5,673sf) is a 3-sided steel building and Building 5 (1,898sf) is a free standing "T-shed" with cantilever racking. Building 1 was constructed in 1997 for Hundman Lumber. Over the next four years, 4 structures were added, the out-lot was surfaced in concrete and the property was enclosed by fence. to Peoria, Illinois, home to the 12,000 person Caterpillar workforce. The population of 211,900 within a ten-mile radius is ripe with a skilled labor force.