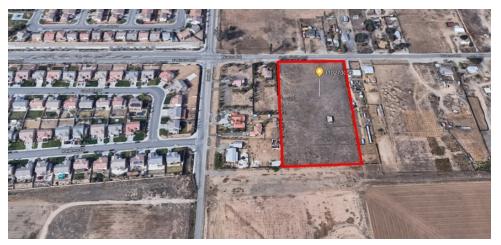

## LAND FOR SALE

4.8 ACRES IN GROWING PERRIS CA BUILD DEVELOPMENT OPPORTUNITY SPECIFICALLY FOR SINGLE RESIDENCE HOME OR NEIGHBORF

#### PROPERTY OVERVIEW

APN# 310-270-006-7

Prime 4.8 Acres in growing Perris CA Build Development Opportunity specifically for Single Residence Home or Neighborhood Zone Ord 457.103 & Riverside Planning Dept Verbal 9.85; Commercial Land

#### **PROPERTY HIGHLIGHTS**

- Prime 4.8 Acres in growing Perris CA
- · Build Development Opportunity specifically for Single Residence Home or Neighborhood
- · 2 miles from 215 Freeway
- EAST of Dunlop / On Nuevo This intersection is on the edge of suburban development