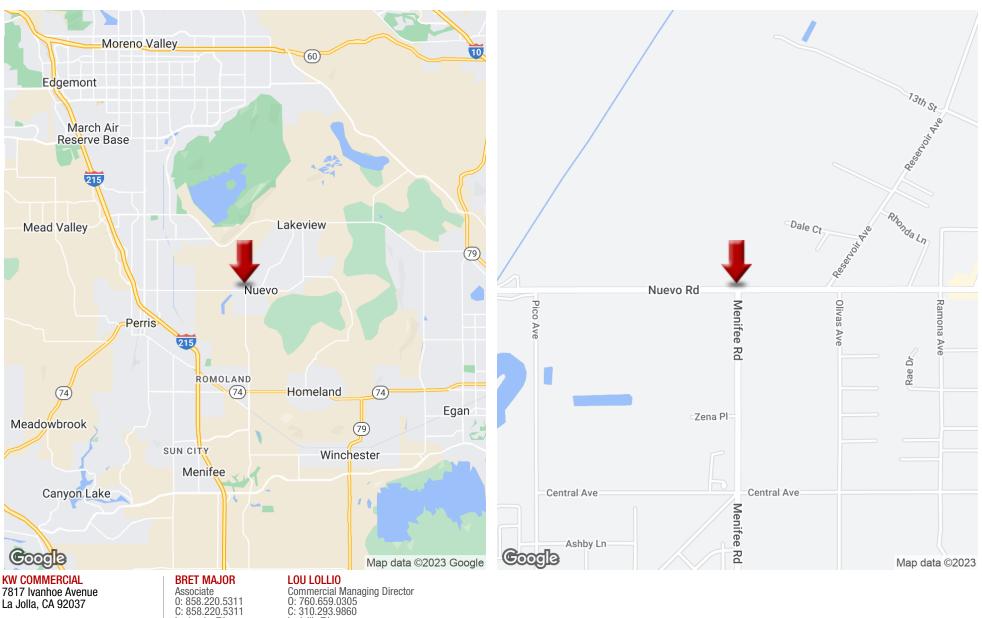

#### **PROPERTY HIGHLIGHTS**

- Prime 4.8 Acres in growing Perris CA
- · Build Development Opportunity specifically for Single Residence Home or Neighborhood
- · 2 miles from 215 Freeway
- EAST of Dunlop / On Nuevo This intersection is on the edge of suburban development

#### **KW COMMERCIAL**

7817 Ivanhoe Avenue La Jolla, CA 92037

#### **BRET MAJOR**

Associate 0: 858.220.5311 C: 858.220.5311 bretmajor@kw.com CA #DRE # 01992788

### LOU LOLLIO

Commercial Managing Director 0: 760.659.0305 C: 310.293.9860 loulollio@kw.com CA #00829436