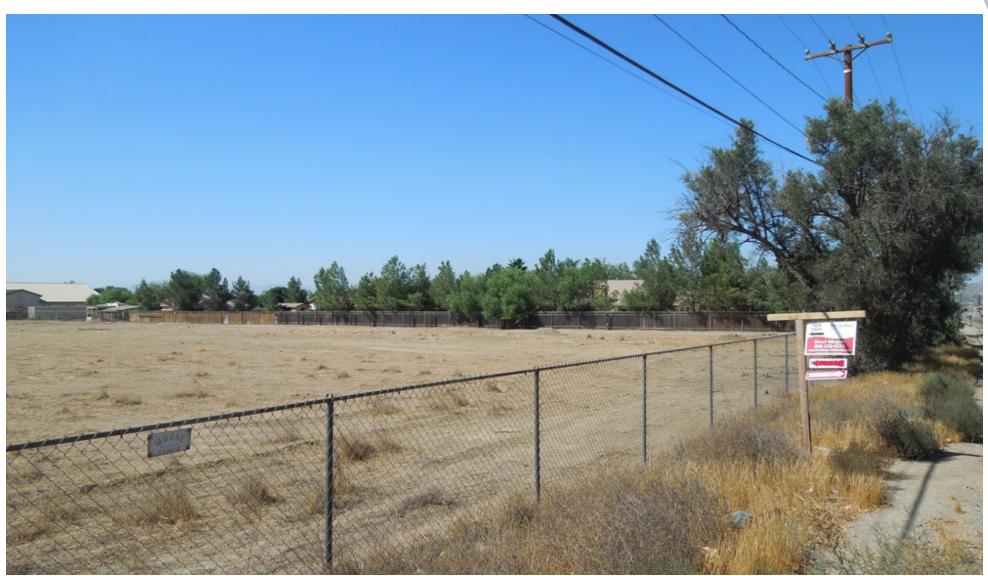

#### PROPERTY OVERVIEW

APN# 310-270-006-7

Prime 4.8 Acres in growing Perris CA Build Development Opportunity specifically for Single Residence Home or Neighborhood Zone Ord 457.103 & Riverside Planning Dept Verbal 9.85; Commercial Land

#### **PROPERTY HIGHLIGHTS**

- Prime 4.8 Acres in growing Perris CA
- · Build Development Opportunity specifically for Single Residence Home or Neighborhood
- · 2 miles from 215 Freeway
- EAST of Dunlop / On Nuevo This intersection is on the edge of suburban development