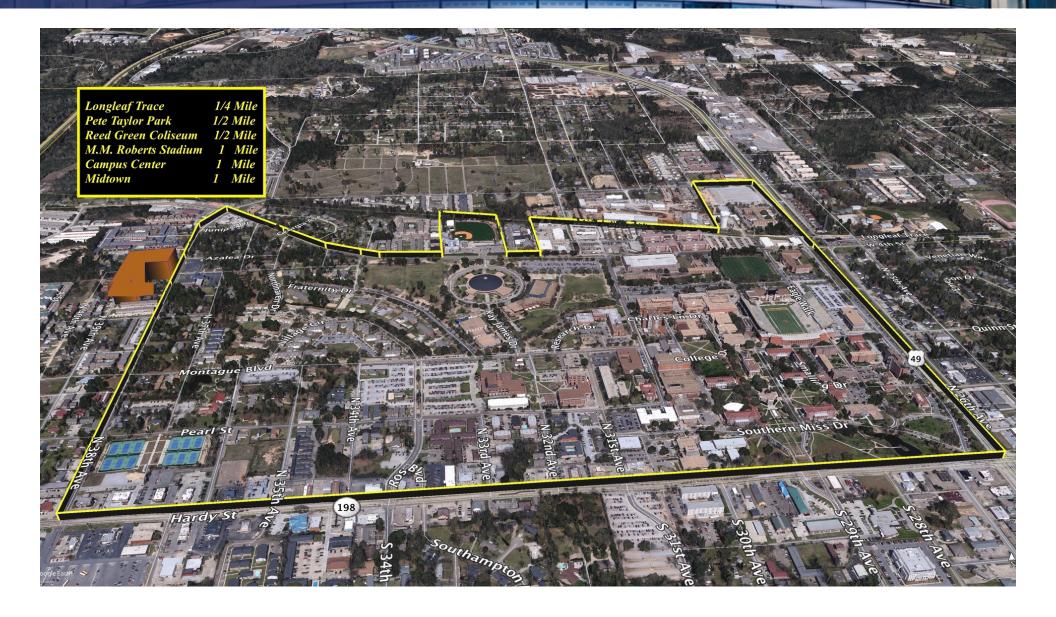

erty Summary





#### **OFFERING SUMMARY**

Sale Price: \$725,000 **PROPERTY OVERVIEW** 

6 Townhomes [12 Units] & +/- .73 acre vacant lot near the University of Southern Mississippi campus.

#### **PROPERTY HIGHLIGHTS**

Number Of Units: 12

Lot Size: 1.15 Acres

Year Built: 2012

**Building Size:** 11,104 SF

R-2 Zoning:

• 10 - 2 Bed/1.5 Bath Units

• 2 - 3 Bed/2.5 Bath Units

• Sale Price includes additional land that's ready for new unit construction

• Walk to Southern Miss Campus

• Convenient to Hattiesburg Retail

• Great Current & Historical Occupancy Rates

• Another 1.5 Acre (R3 Zoned) parcel next door is available as well

# Aerial



# Additional Photos



## 1st Floor | Living Room & Kitchen









## 2nd Floor | Bedrooms









### Aerial From I-59 Towards USM Campus



### Demographics Map



| POPULATION                            | 1 MILE          | 3 MILES               | 5 MILES               |
|---------------------------------------|-----------------|-----------------------|-----------------------|
| Total population                      | 7,912           | 35,171                | 63,251                |
| Median age                            | 24.7            | 29.3                  | 30.0                  |
| Median age (Male)                     | 25.0            | 29.0                  | 29.2                  |
| Median age (Female)                   | 24.7            | 30.1                  | 30.9                  |
|                                       |                 |                       |                       |
| HOUSEHOLDS & INC