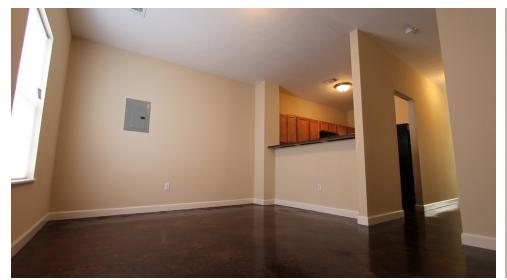

### Property Summary





#### **OFFERING SUMMARY**

Sale Price: \$725,000 **PROPERTY OVERVIEW** 

6 Townhomes [12 Units] & +/- .73 acre vacant lot near the University of Southern Mississippi campus.

#### **PROPERTY HIGHLIGHTS**

Number Of Units: 12

Lot Size: 1.15 Acres

Year Built: 2012

**Building Size:** 11,104 SF

R-2 Zoning:

• 10 - 2 Bed/1.5 Bath Units

• 2 - 3 Bed/2.5 Bath Units

• Sale Price includes additional land that's ready for new unit construction

• Walk to Southern Miss Campus

• Convenient to Hattiesburg Retail

• Great Current & Historical Occupancy Rates

• Another 1.5 Acre (R3 Zoned) parcel next door is available as well

# Aerial



# Additional Photos



## 1st Floor | Living Room & Kitchen









## 2nd Floor | Bedrooms









### Aerial From I-59 Towards USM Campus



### Demographics Map



| POPULATION                            | 1 MILE          | 3 MILES               | 5 MILES               |
|---------------------------------------|-----------------|-----------------------|-----------------------|
| Total population                      | 7,912           | 35,171                | 63,251                |
| Median age                            | 24.7            | 29.3                  | 30.0                  |
| Median age (Male)                     | 25.0            | 29.0                  | 29.2                  |
| Median age (Female)                   | 24.7            | 30.1                  | 30.9                  |
|                                       |