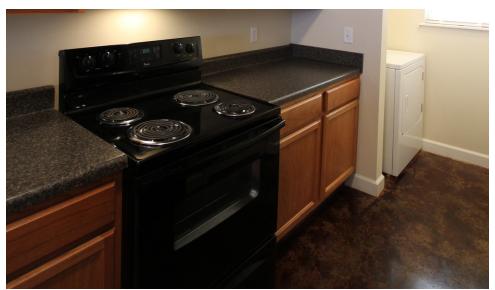

### Property Summary





#### **OFFERING SUMMARY**

Sale Price: \$725,000 **PROPERTY OVERVIEW** 

6 Townhomes [12 Units] & +/- .73 acre vacant lot near the University of Southern Mississippi campus.

#### **PROPERTY HIGHLIGHTS**

Number Of Units: 12

Lot Size: 1.15 Acres

Year Built: 2012

**Building Size:** 11,104 SF

R-2 Zoning:

• 10 - 2 Bed/1.5 Bath Units

• 2 - 3 Bed/2.5 Bath Units

• Sale Price includes additional land that's ready for new unit construction

• Walk to Southern Miss Campus

• Convenient to Hattiesburg Retail

• Great Current & Historical Occupancy Rates

• Another 1.5 Acre (R3 Zoned) parcel next door is available as well

# Aerial



# Additional Photos



## 1st Floor | Living Room & Kitchen









## 2nd Floor | Bedrooms









### Aerial From I-59 Towards USM Campus



### Demographics Map



| POPULATION                            | 1 MILE          | 3 MILES               | 5 MILES               |
|---------------------------------------|-----------------|-----------------------|-----------------------|
| Total population                      | 7,912           | 35,171                | 63,251                |
| Median age                            | 24.7            | 29.3                  | 30.0                  |
| Median age (Male)                     | 25.0            | 29.0                  | 29.2                  |
| Median age (Female)                   | 24.7            | 30.1                  | 30.9                  |
|                                       |