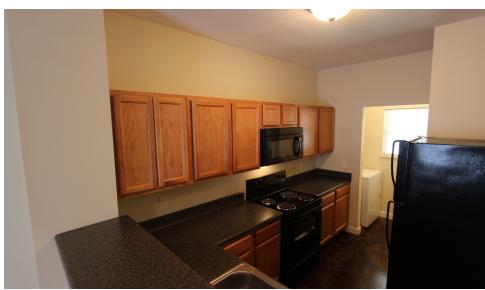

### Property Summary





#### **OFFERING SUMMARY**

Sale Price: \$725,000 **PROPERTY OVERVIEW** 

6 Townhomes [12 Units] & +/- .73 acre vacant lot near the University of Southern Mississippi campus.

#### **PROPERTY HIGHLIGHTS**

Number Of Units: 12

Lot Size: 1.15 Acres

Year Built: 2012

**Building Size:** 11,104 SF

R-2 Zoning:

• 10 - 2 Bed/1.5 Bath Units

• 2 - 3 Bed/2.5 Bath Units

• Sale Price includes additional land that's ready for new unit construction

• Walk to Southern Miss Campus

• Convenient to Hattiesburg Retail

• Great Current & Historical Occupancy Rates

• Another 1.5 Acre (R3 Zoned) parcel next door is available as well

# Aerial



# Additional Photos



## 1st Floor | Living Room & Kitchen









## 2nd Floor | Bedrooms









### Aerial From I-59 Towards USM Campus



### Demographics Map



| POPULATION                            | 1 MILE          | 3 MILES               | 5 MILES               |
|---------------------------------------|-----------------|-----------------------|-----------------------|
| Total population                      | 7,912           | 35,171                | 63,251                |
| Median age                            | 24.7            | 29.3                  | 30.0                  |
| Median age (Male)                     | 25.0            | 29.0                  | 29.2                  |
| Median age (Female)                   | 24.7            | 30.1                  | 30.9                  |
|                                       |