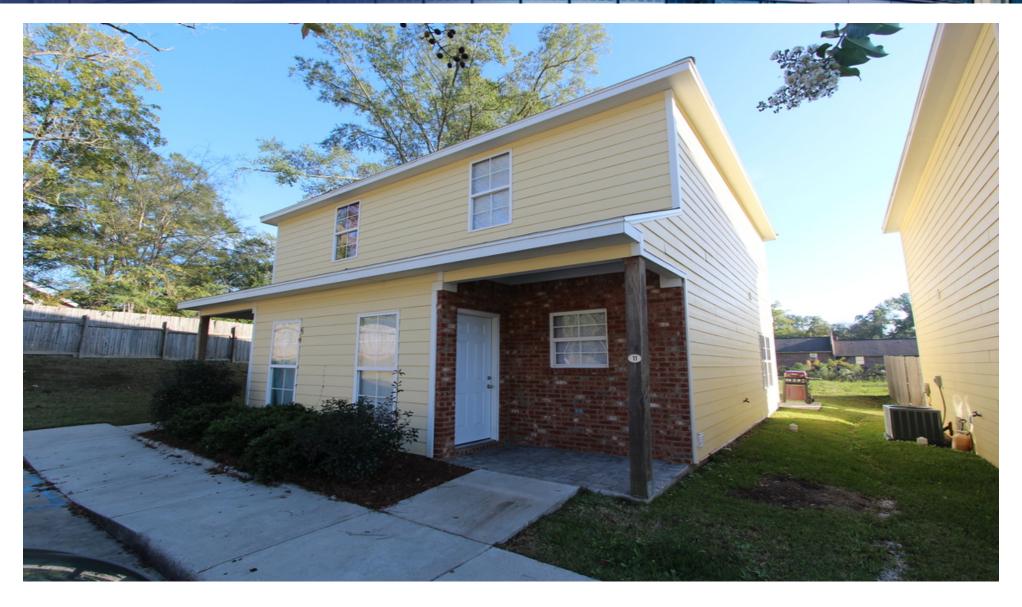

### Property Summary

#### **OFFERING SUMMARY**

Sale Price: \$725,000 **PROPERTY OVERVIEW** 

6 Townhomes [12 Units] & +/- .73 acre vacant lot near the University of Southern Mississippi campus.

#### **PROPERTY HIGHLIGHTS**

Number Of Units: 12

Lot Size: 1.15 Acres

Year Built: 2012

**Building Size:** 11,104 SF

R-2 Zoning:

• 10 - 2 Bed/1.5 Bath Units

• 2 - 3 Bed/2.5 Bath Units