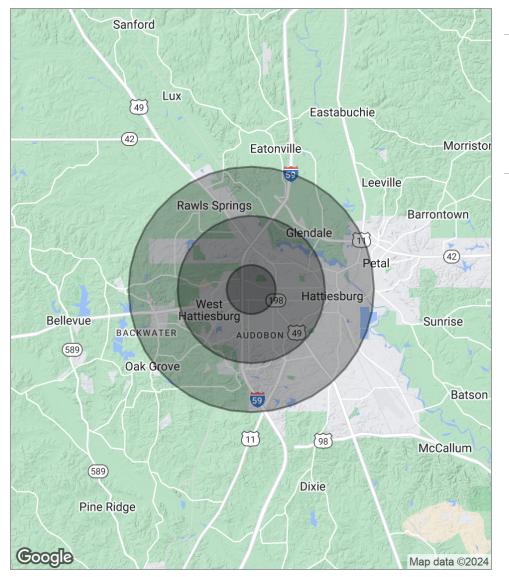

### Demographics Map

| POPULATION                            | 1 MILE          | 3 MILES               | 5 MILES               |
|---------------------------------------|-----------------|-----------------------|-----------------------|
| Total population                      | 7,912           | 35,171                | 63,251                |
| Median age                            | 24.7            | 29.3                  | 30.0                  |
| Median age (Male)                     | 25.0            | 29.0                  | 29.2                  |
| Median age (Female)                   | 24.7            | 30.1                  | 30.9                  |
|                                       |                 |                       |                       |
| HOUSEHOLDS & INCOME                   | 1 MILE          | 3 MILES               | 5 MILES               |
| HOUSEHOLDS & INCOME  Total households | 1 MILE<br>2,820 | <b>3 MILES</b> 14,742 | <b>5 MILES</b> 25,259 |
|                                       |                 |                       |                       |
| Total households                      | 2,820           | 14,742                | 25,259                |

<sup>\*</sup> Demographic data derived from 2020 ACS - US Census

1700 S. 28th Avenue, Suite C Hattiesburg, MS 39402 601.264.4622 SouthgateRealtyLLC.com