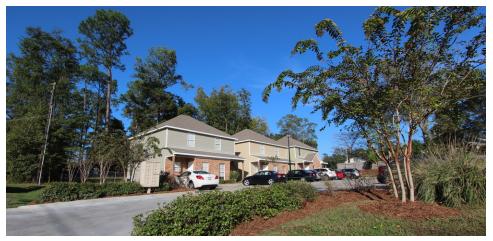

### Property Summary





#### **OFFERING SUMMARY**

Sale Price: \$725,000 **PROPERTY OVERVIEW** 

6 Townhomes [12 Units] & +/- .73 acre vacant lot near the University of Southern Mississippi campus.

#### **PROPERTY HIGHLIGHTS**

Number Of Units: 12

Lot Size: 1.15 Acres

Year Built: 2012

**Building Size:** 11,104 SF

R-2 Zoning:

• 10 - 2 Bed/1.5 Bath Units

• 2 - 3 Bed/2.5 Bath Units

• Sale Price includes additional land that's ready for new unit construction

• Walk to Southern Miss Campus

• Convenient to Hattiesburg Retail

• Great Current & Historical Occupancy Rates

• Another 1.5 Acre (R3 Zoned) parcel next door is available as well

# Aerial



# Additional Photos



## 1st Floor | Living Room & Kitchen









## 2nd Floor | Bedrooms









### Aerial From I-59 Towards USM Campus



### Demograp