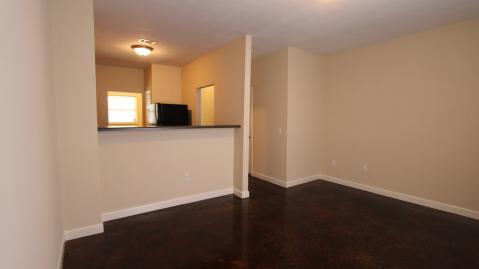

### Property Summary





#### **OFFERING SUMMARY**

Sale Price: \$725,000 **PROPERTY OVERVIEW** 

6 Townhomes [12 Units] & +/- .73 acre vacant lot near the University of Southern Mississippi campus.

#### **PROPERTY HIGHLIGHTS**

Number Of Units: 12

Lot Size: 1.15 Acres

Year Built: 2012

**Building Size:** 11,104 SF

R-2 Zoning:

• 10 - 2 Bed/1.5 Bath Units

• 2 - 3 Bed/2.5 Bath Units

• Sale Price includes additional land that's ready for new unit construction

• Walk to Southern Miss Campus

• Convenient to Hattiesburg Retail

• Great Current & Historical Occupancy Rates

• Another 1.5 Acre (R3 Zoned) parcel next door is available as well

# Aerial



# Additional Photos



## 1st Floor | Living Room & Kitchen









## 2nd Floor | Bedrooms









### Aerial From I-59 Towards USM Campus



### Demographics Map



| POPULATION                            | 1 MILE          | 3 MILES               | 5 MILES               |
|---------------------------------------|-----------------|-----------------------|-----------------------|
| Total population                      | 7,912           | 35,171                | 63,251                |
| Median age                            | 24.7            | 29.3                  | 30.0                  |
| Median age (Male)                     | 25.0            | 29.0                  | 29.2                  |
| Median age (Female)                   | 24.7            | 30.1                  | 30.9                  |
|                                       |