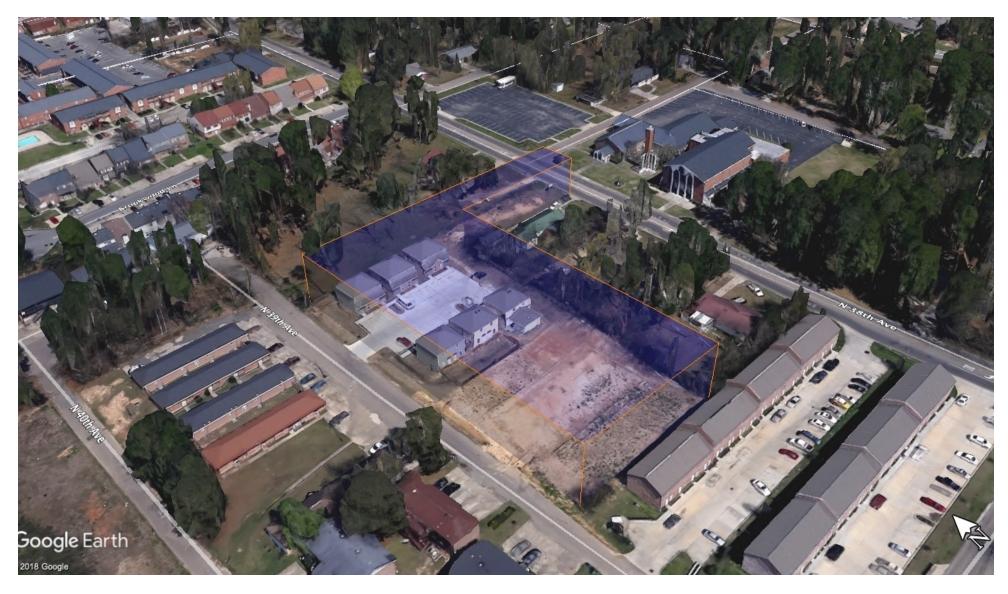

### Property Summary





#### **OFFERING SUMMARY**

Sale Price: \$725,000 **PROPERTY OVERVIEW** 

6 Townhomes [12 Units] & +/- .73 acre vacant lot near the University of Southern Mississippi campus.

#### **PROPERTY HIGHLIGHTS**

Number Of Units: 12

Lot Size: 1.15 Acres

Year Built: 2012

**Building Size:** 11,104 SF

R-2 Zoning:

• 10 - 2 Bed/1.5 Bath Units

• 2 - 3 Bed/2.5 Bath Units

• Sale Price includes additional land that's ready for new unit construction

• Walk to Southern Miss Campus

• Convenient to Hattiesburg Retail

• Great Current & Historical Occupancy Rates

• Another 1.5 Acre (R3 Zoned) parcel next door is available as well

# Aerial



# Additional Photos



## 1st Floor | Living Room & Kitchen









## 2nd Floor | Bedrooms









### Aerial From I-59 Towards USM Campus



### Demographics Map



| POPULATION                            | 1 MILE          | 3 MILES               | 5 MILES               |
|---------------------------------------|-----------------|-----------------------|-----------------------|
| Total population                      | 7,912           | 35,171                | 63,251                |
| Median age                            | 24.7            | 29.3                  | 30.0                  |
| Median age (Male)                     | 25.0            | 29.0                  | 29.2                  |
| Median age (Female)                   | 24.7            | 30.1                  | 30.9