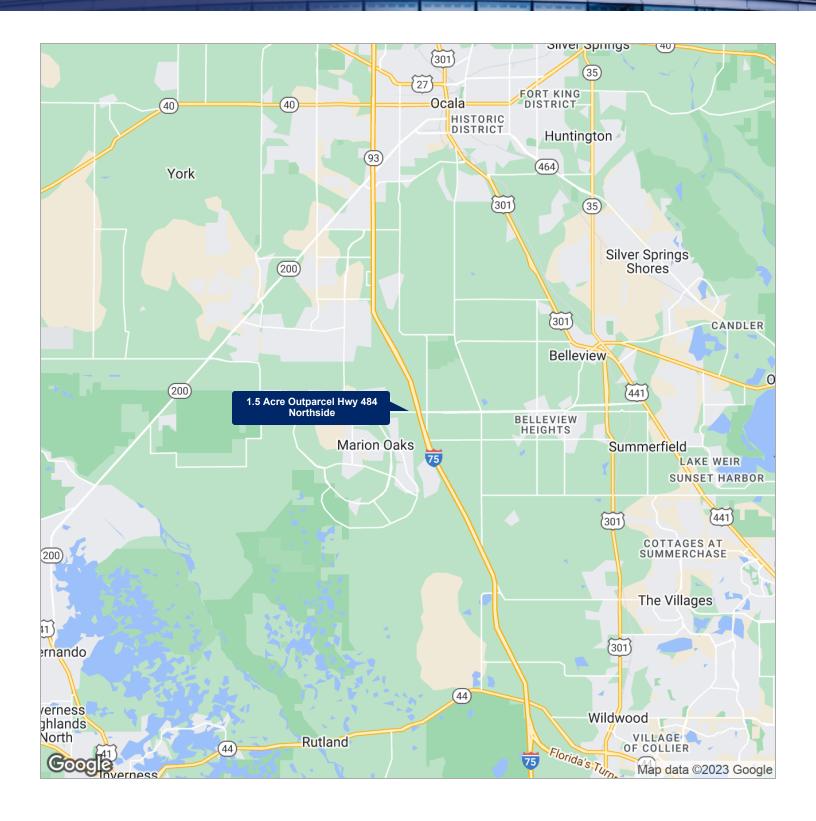

rket:          | North Central Florida |                                                                                                                                                      |
| Submarket:       | Ocala                 |                                                                                                                                                      |
| Price / SF:      | \$8.40                |                                                                                                                                                      |
|                  |                       |                                                                                                                                                      |

#### Regional Map



#### Location Maps





1.5 ACRE OUTPARCEL HWY 484 NORTHSIDE | SW HWY 484, OCALA, FL 34473

SVN | Florida Commercial Real Estate Advisors | Page 5

The information presented here is deemed to be accurate, but it has not been independently verified. We make no guarantee, warranty or representation. It is your responsibility to independently confirm accuracy and completeness. All SVN® offices are independently owned and operated.





1.5 ACRE OUTPARCEL HWY 484 NORTHSIDE | SW HWY 484, OCALA, FL 34473

The information presented here is deemed to be accurate, but it has not been independently verified. We make no quarantee, warranty or representation. It is your responsibility to independently confirm accuracy and completeness. All SVN® offices are independently owned and operated.

## Demog