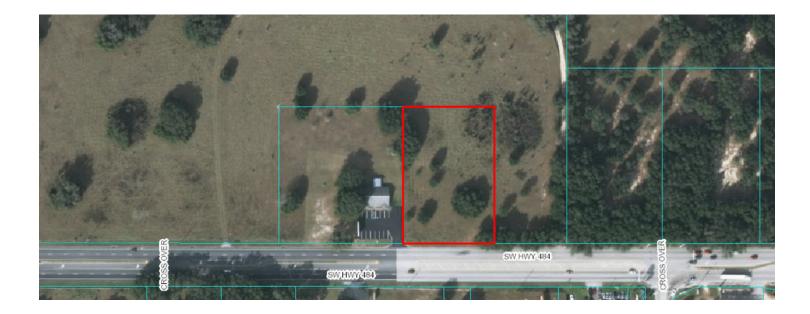

## Property Summary

| OFFERING SUMMARY |                       | PROPERTY OVERVIEW                                                                                                                                    |
|------------------|-----------------------|------------------------------------------------------------------------------------------------------------------------------------------------------|
| Sale Price:      | \$549,000             | 1.5 acre out parcel of commercial land located on busy Hwy 484 near I-75. Excellent location for retail. Property dimensions are 209' $\times$ 200.' |
| Lot Size:        | 1.5 Acres             | PROPERTY HIGHLIGHTS                                                                                                                                  |
|                  |                       | 200' Frontage                                                                                                                                        |
|                  |                       | • 34,000+ ADT                                                                                                                                        |
| Zoning:          | PUD                   | Water and Sewer Available                                                                                                                            |
| Market:          | North Central Florida |                                                                                                                                                      |
| Submarket:       | Ocala                 |                                                                                                                                                      |
| Price / SF:      | \$8.40                |                                                                                                                                                      |
|                  |                       |                                                                                                                                                      |

1.5 ACRE OUTPARCEL HWY 484 NORTHSIDE | SW HWY 484, OCALA, FL 34473

The information presented here is deemed to be accurate, but it has not been independently verified. We make no quarantee, warranty or representation. It is your responsibility to independently confirm accuracy and completeness. All SVN® offices are independently owned and operated.