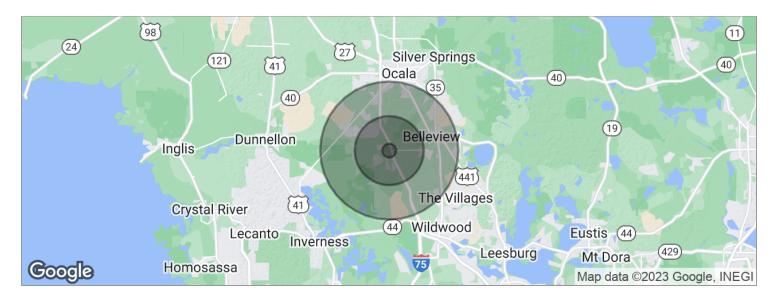

#### Regional Map

## Demographics Report

|                                          | 1 MILE               | 5 MILES                  | 10 MILES                  |
|------------------------------------------|----------------------|--------------------------|---------------------------|
| Total population                         | 1,044                | 29,304                   | 120,114                   |
| Median age                               | 44.3                 | 47.8                     | 48.6                      |
| Median age (male)                        | 41.7                 | 46.3                     | 47.8                      |
| Median age (female)                      | 46.8                 | 49.4                     | 49.5                      |
|                                          |                      |                          |                           |
|                                          | 1 MILE               | 5 MILES                  | 10 MILES                  |
| Total households                         | <b>1 MILE</b><br>403 | <b>5 MILES</b><br>11,893 | <b>10 MILES</b><br>50,834 |
| Total households<br>Total persons per HH |                      |                          |                           |
|                                          | 403                  | 11,893                   | 50,834                    |

### Demographics Map

| POPULATION                              | 1 MILE               | 5 MILES               | 10 MILES               |
|-----------------------------------------|----------------------|-----------------------|------------------------|
| Total population                        | 1,044                | 29,304                | 120,114                |
| Median age                              | 44.3                 | 47.8                  | 48.6                   |
| Median age (Male)                       | 41.7                 | 46.3                  | 47.8                   |
| Median age (Female)                     | 46.8                 | 49.4                  | 49.5                   |
|                                         |                      |                       |                        |
| HOUSEHOLDS & INCOME                     | 1 MILE               | 5 MILES               | 10 MILES               |
| HOUSEHOLDS & INCOME<br>Total households | <b>1 MILE</b><br>403 | <b>5 MILES</b> 11,893 | <b>10 MILES</b> 50,834 |
|                                         |                      |                       |                        |
| Total households                        | 403                  | 11,893                | 50,834                 |