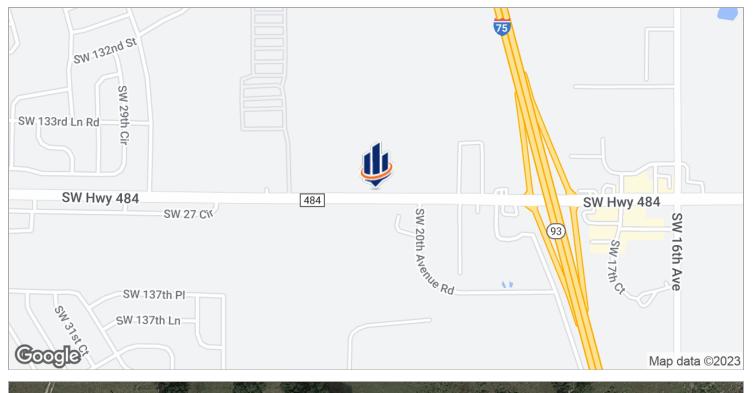

#### Location Maps

1.5 ACRE OUTPARCEL HWY 484 NORTHSIDE | SW HWY 484, OCALA, FL 34473

SVN | Florida Commercial Real Estate Advisors | Page 5

The information presented here is deemed to be accurate, but it has not been independently verified. We make no guarantee, warranty or representation. It is your responsibility to independently confirm accuracy and completeness. All SVN® offices are independently owned and operated.