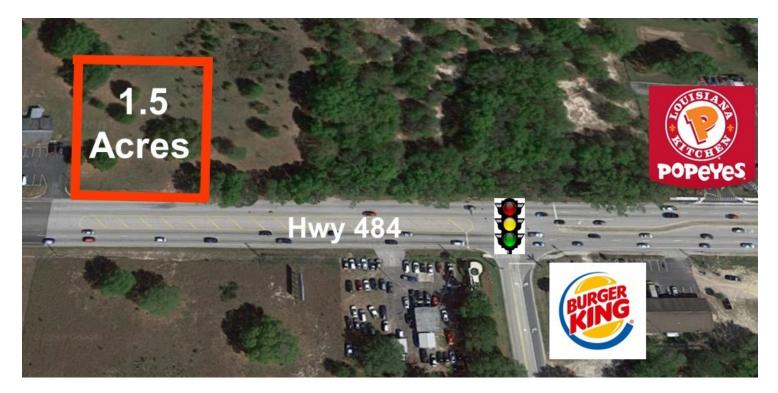

## Property Summary

| OFFERING SUMMARY |                       | PROPERTY OVERVIEW                                                                                                                                    |
|------------------|-----------------------|------------------------------------------------------------------------------------------------------------------------------------------------------|
| Sale Price:      | \$549,000             | 1.5 acre out parcel of commercial land located on busy Hwy 484 near I-75. Excellent location for retail. Property dimensions are 209' $\times$ 200.' |
| Lot Size:        | 1.5 Acres             | PROPERTY HIGHLIGHTS                                                                                                                                  |
|                  |                       | 200' Frontage                                                                                                                                        |
|                  |                       | • 34,000+ ADT                                                                                                                                        |
| Zoning:          | PUD                   | Water and Sewer Available                                                                                                                            |
| Market:          | North Central Florida |                                                                                                                                                      |
| Submarket:       | Ocala                 |                                                                                                                                                      |
| Price / SF:      | \$8.40                |                                                                                                                                                      |
|                  |                       |                                                                                                                                                      |

1.5 ACRE OUTPARCEL HWY 484 NORTHSIDE | SW HWY 484, OCALA, FL 34473

The information presented here is deemed to be accurate, but it has not been independently verified. We make no quarantee, warranty or representation. It is your responsibility to independently confirm accuracy and completeness. All SVN® offices are independently owned and operated.