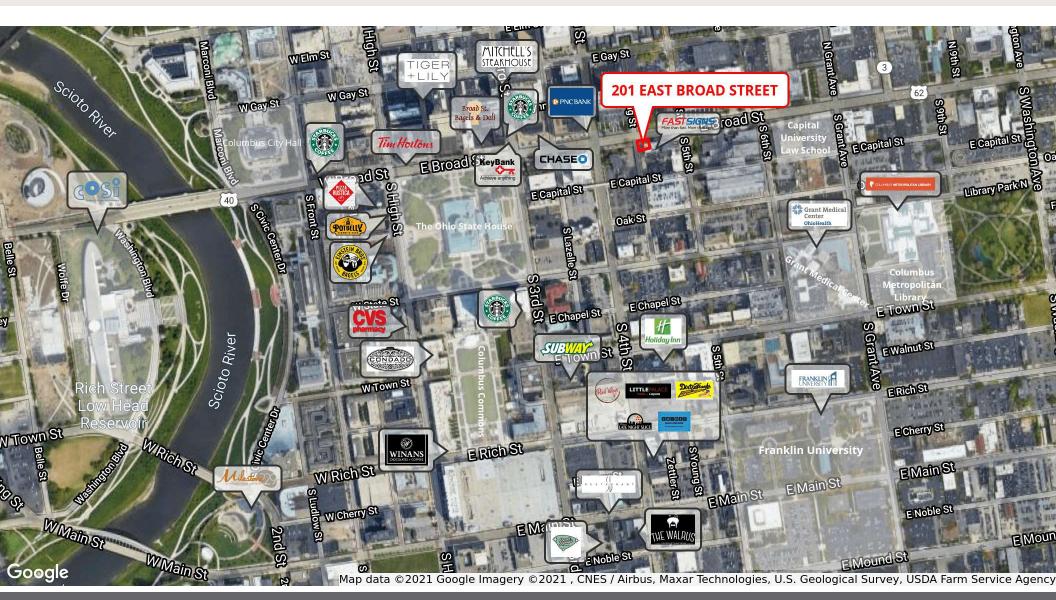

06

Building Size: 24,483

Renovated: 1980

Zoning: DD

Market: CBD

Submarket: CBD

#### PROPERTY HIGHLIGHTS

- Daytime population of 93,765
- 5,889 households and projected 5-year growth of 0.7%
- 10 million+ annual downtown visitors
- 8,400 downtown residents
- Employee parking available in the rear of the building
- Broad Street frontage

### **DEMOGRAPHICS**

|                   | 1 MILE   | 3 MILES  | 5 MILES  |
|-------------------|----------|----------|----------|
| Total Households  | 7,971    | 64,671   | 150,314  |
| Total Population  | 12,516   | 153,021  | 360,174  |
| Average HH Income | \$97,085 | \$59,220 | \$63,923 |

#### **NEARBY RETAILERS**

















## **AARON GILBERT**

614.674.6940 agilbert@gilbertgrouprealestate.com



# 201 EAST BROAD STREET / COLUMBUS, OH



## **AARON GILBERT**

614.674.6940 agilbert@gilbertgrouprealestate.com