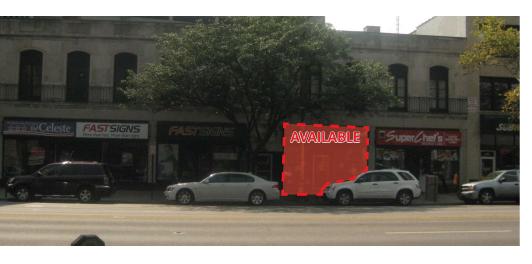

#### **OFFERING SUMMARY**

Available SF:

Lease Rate: Negotiable

Lot Size: 0.39 Acres

Year Built: 1906

Building Size: 24,483

Renovated: 1980

Zoning: DD

#### PROPERTY HIGHLIGHTS

- Daytime population of 93,765
- 5,889 households and projected 5-year growth of 0.7%
- 10 million+ annual downtown visitors
- 8,400 downtown residents
- Employee parking available in the rear of the building
- Broad Street frontage