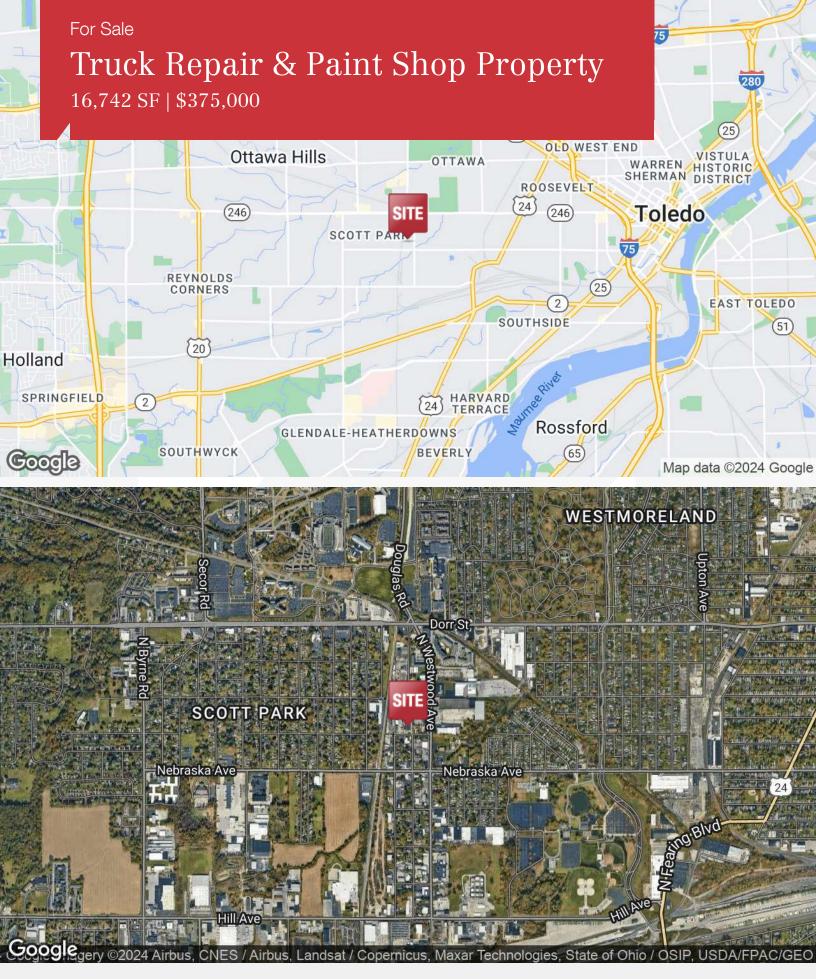

# 2712 Victory Ave

Toledo, Ohio 43607

#### **Property Description**

Centrally located within two miles of the University of Toledo, Promedica Toledo Hospital and Franklin Park Mall. I-475/US 23 is located less than five miles from the property and can be accessed from Central Ave. The facility includes two bake booths, with one and two zone bake cycle capabilities and a 60 Ft sandblasting booth. The two bake booth is 60 FT in length and the one cycle booth is 44 FT in length.