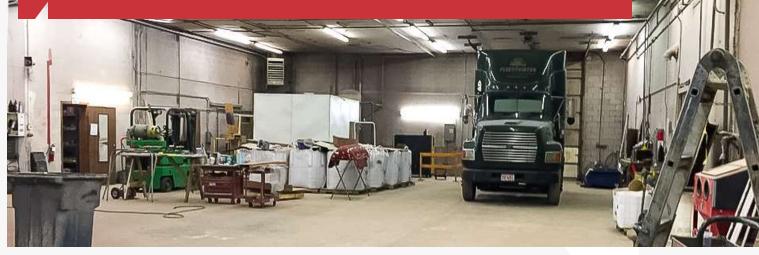

#### **Property Description**

Centrally located within two miles of the University of Toledo, Promedica Toledo Hospital and Franklin Park Mall. I-475/US 23 is located less than five miles from the property and can be accessed from Central Ave. The facility includes two bake booths, with one and two zone bake cycle capabilities and a 60 Ft sandblasting booth. The two bake booth is 60 FT in length and the one cycle booth is 44 FT in length.