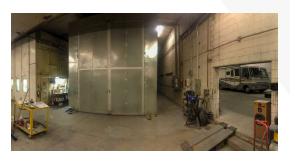

#### **Property Description**

Centrally located within two miles of the University of Toledo, Promedica Toledo Hospital and Franklin Park Mall. I-475/US 23 is located less than five miles from the property and can be accessed from Central Ave. The facility includes two bake booths, with one and two zone bake cycle capabilities and a 60 Ft sandblasting booth. The two bake booth is 60 FT in length and the one cycle booth is 44 FT in length.