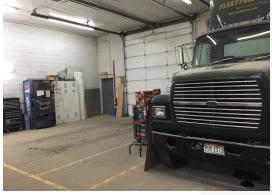

#### **Property Description**

Centrally located within two miles of the University of Toledo, Promedica Toledo Hospital and Franklin Park Mall. I-475/US 23 is located less than five miles from the property and can be accessed from Central Ave. The facility includes two bake booths, with one and two zone bake cycle capabilities and a 60 Ft sandblasting booth. The two bake booth is 60 FT in length and the one cycle booth is 44 FT in length.