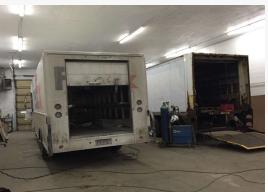

#### **Property Description**

Centrally located within two miles of the University of Toledo, Promedica Toledo Hospital and Franklin Park Mall. I-475/US 23 is located less than five miles from the property and can be accessed from Central Ave. The facility includes two bake booths, with one and two zone bake cycle capabilities and a 60 Ft sandblasting booth. The two bake booth is 60 FT in length and the one cycle booth is 44 FT in length.