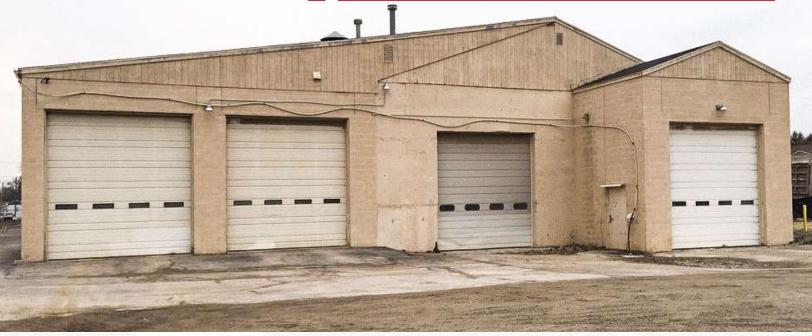

### Truck Repair & Paint Shop

16,742 SF | \$375,000

# 2712 Victory Ave

Toledo, Ohio 43607

#### **Property Description**

Centrally located within two miles of the University of Toledo, Promedica Toledo Hospital and Franklin Park Mall. I-475/US 23 is located less than five miles from the property and can be accessed from Central Ave. The facility includes two bake booths, with one and two zone bake cycle capabilities and a 60 Ft sandblasting booth. The two bake booth is 60 FT in length and the one cycle booth is 44 FT in length.