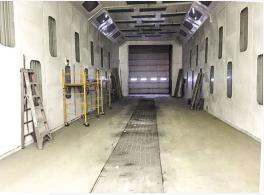

#### **Property Description**

Centrally located within two miles of the University of Toledo, Promedica Toledo Hospital and Franklin Park Mall. I-475/US 23 is located less than five miles from the property and can be accessed from Central Ave. The facility includes two bake booths, with one and two zone bake cycle capabilities and a 60 Ft sandblasting booth. The two bake booth is 60 FT in length and the one cycle booth is 44 FT in length.