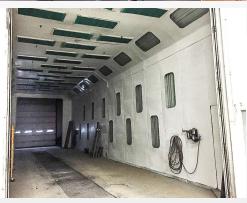

#### **Property Description**

Centrally located within two miles of the University of Toledo, Promedica Toledo Hospital and Franklin Park Mall. I-475/US 23 is located less than five miles from the property and can be accessed from Central Ave. The facility includes two bake booths, with one and two zone bake cycle capabilities and a 60 Ft sandblasting booth. The two bake booth is 60 FT in length and the one cycle booth is 44 FT in length.