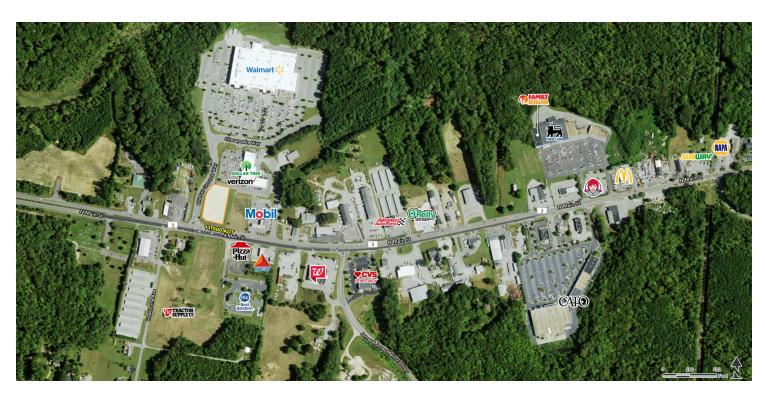

### **LOCATION OVERVIEW**

Located at Rt. 3, immediately west of the town of Kilmarnock.

### PROPERTY HIGHLIGHTS

- Fronting Rt 3, excellent visibility at lighted intersection
- Prime outparcel at Walmart entrance
- At grade ready for development
- N Main Street: 11,000 AADT