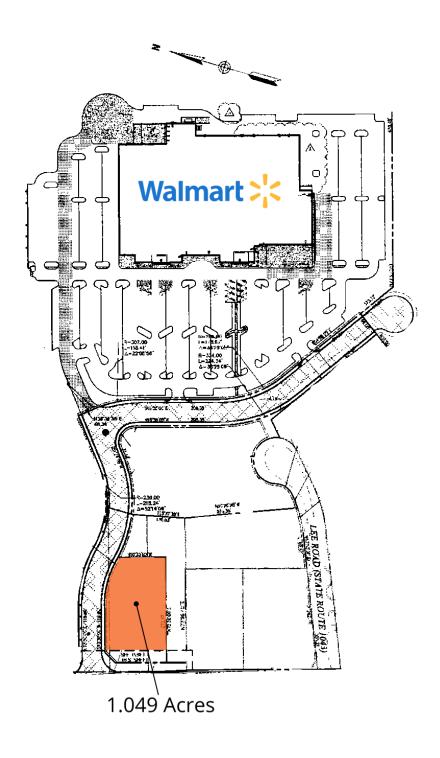

### PROPERTY HIGHLIGHTS

- Fronting Rt 3, excellent visibility at lighted intersection
- Prime outparcel at Walmart entrance
- At grade ready for development
- N Main Street: 11,000 AADT