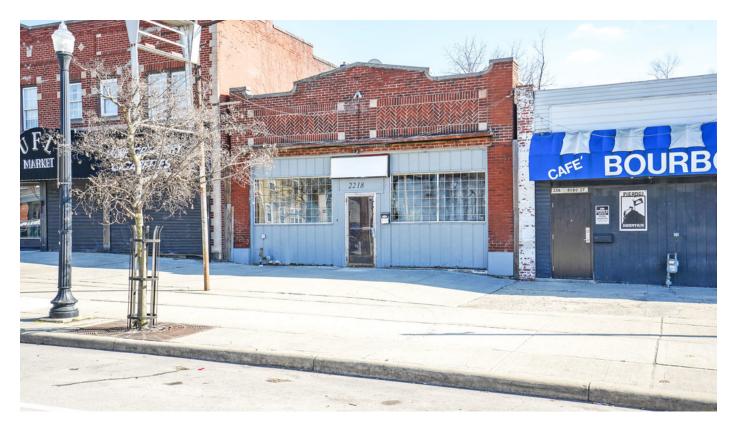

# 2218 Summit Street

2218 Summit Street, Columbus, Ohio 43201

# **Property Features**

- 2,030 SF
- .10 acres
- Freestanding building
- Former convenience store
- Excellent option for restaurant, retail, or office
- Located near The Ohio State University, The OSU Wexner Medical Center, MAPFRE Stadium, and the Ohio Expo Center and State Fair Grounds.

## **Property Summary**

| Available SF:   | Fully Leased                         |
|-----------------|--------------------------------------|
| Lease Rate:     | Negotiable                           |
| Lot Size:       | 0.1 Acres                            |
| Building Size:  | 2,030 SF                             |
| Ceiling Height: | 13.0 FT                              |
| Year Built:     | 1925                                 |
| Renovated:      | 1999                                 |
| Zoning:         | C4                                   |
| Market:         | Columbus                             |
| Sub Market:     | Columbus North                       |
| Cross Streets:  | E Oakland Avenue<br>and Alden Avenue |
| Traffic Count:  | 10,000                               |

### **Location Overview**

Located on Summit Street east of Ohio State Campus and within a dense campus revitalized neighborhood. Former retail convenience store ready for a new tenant and surrounded by bars and other new businesses. The property is located just north downtown and west of the Ohio State Fair Grounds. Close proximity to Clintonville and other strong neighborhoods. Large front sidewalk allows for a front patio space per city approvals.

### **Property Overview**

Former free standing retail convenience store. The property was originally built in 1925. Property features include prominent location, high traffic counts, and all on one level. Excellent option for restaurant, retail, or office. Located near The Ohio State University, The OSU Wexner Medical Center, MAPFRE Stadium, and the Ohio Expo Center and State Fair Grounds.