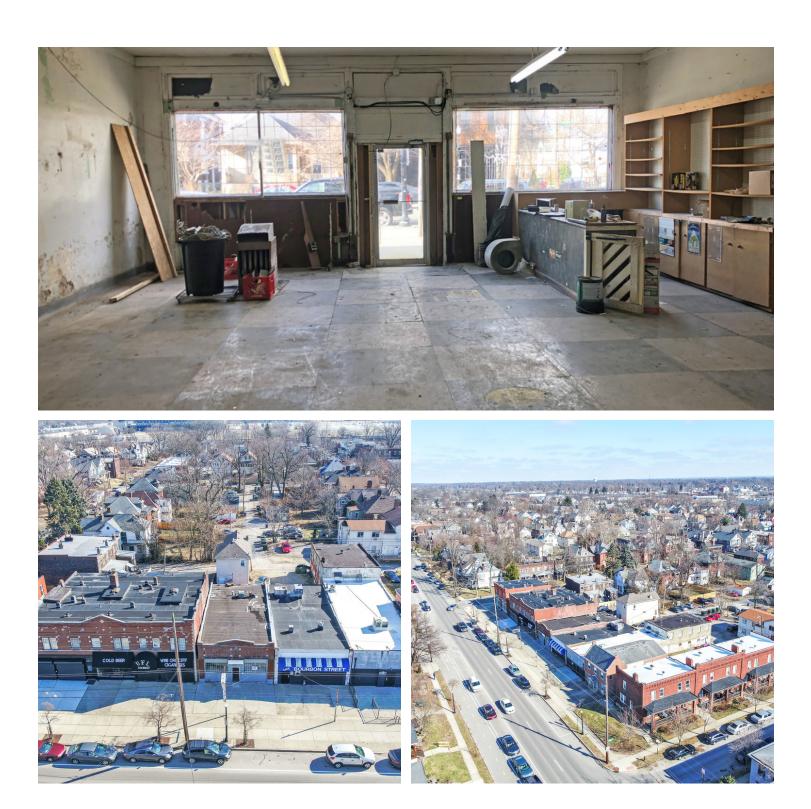

### **Location Overview**

Located on Summit Street east of Ohio State Campus and within a dense campus revitalized neighborhood. Former retail convenience store ready for a new tenant and surrounded by bars and other new businesses. The property is located just north downtown and west of the Ohio State Fair Grounds. Close proximity to Clintonville and other strong neighborhoods. Large front sidewalk allows for a front patio space per city approvals.

### **Property Overview**

Former free standing retail convenience store. The property was originally built in 1925. Property features include prominent location, high traffic counts, and all on one level. Excellent option for restaurant, retail, or office. Located near The Ohio State University, The OSU Wexner Medical Center, MAPFRE Stadium, and the Ohio Expo Center and State Fair Grounds.