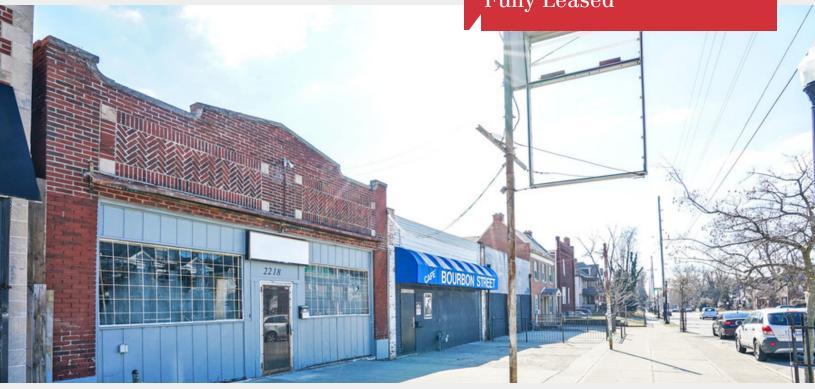

# 2218 Summit Street

2218 Summit Street, Columbus, Ohio 43201

# **Property Features**

- 2,030 SF
- .10 acres
- Freestanding building
- Former convenience store
- Excellent option for restaurant, retail, or office
- Located near The Ohio State University, The OSU Wexner Medical Center, MAPFRE Stadium, and the Ohio Expo Center and State Fair Grounds.

## **Property Summary**

| Available SF:   | Fully Leased                         |
|-----------------|--------------------------------------|
| Lease Rate:     | Negotiable                           |
| Lot Size:       | 0.1 Acres                            |
| Building Size:  | 2,030 SF                             |
| Ceiling Height: | 13.0 FT                              |
| Year Built:     | 1925                                 |
| Renovated:      | 1999                                 |
| Zoning:         | C4                                   |
| Market:         | Columbus                             |
| Sub Market:     | Columbus North                       |
| Cross Streets:  | E Oakland Avenue<br>and Alden Avenue |
| Traffic Count:  | 10,000                               |

### **Location Overview**

Located on Summit Street east of Ohio State Campus and within a dense campus revitalized neighborhood. Former retail convenience store ready for a new tenant and surrounded by bars and other new businesses. The property is located just north downtown and west of the Ohio State Fair Grounds. Close proximity to Clintonville and other strong neighborhoods. Large front sidewalk allows for a front patio space per city approvals.

### **Property Overview**

Former free standing retail convenience store. The property was originally built in 1925. Property features include prominent location, high traffic counts, and all on one level. Excellent option for restaurant, retail, or office. Located near The Ohio State University, The OSU Wexner Medical Center, MAPFRE Stadium, and the Ohio Expo Center and State Fair Grounds.