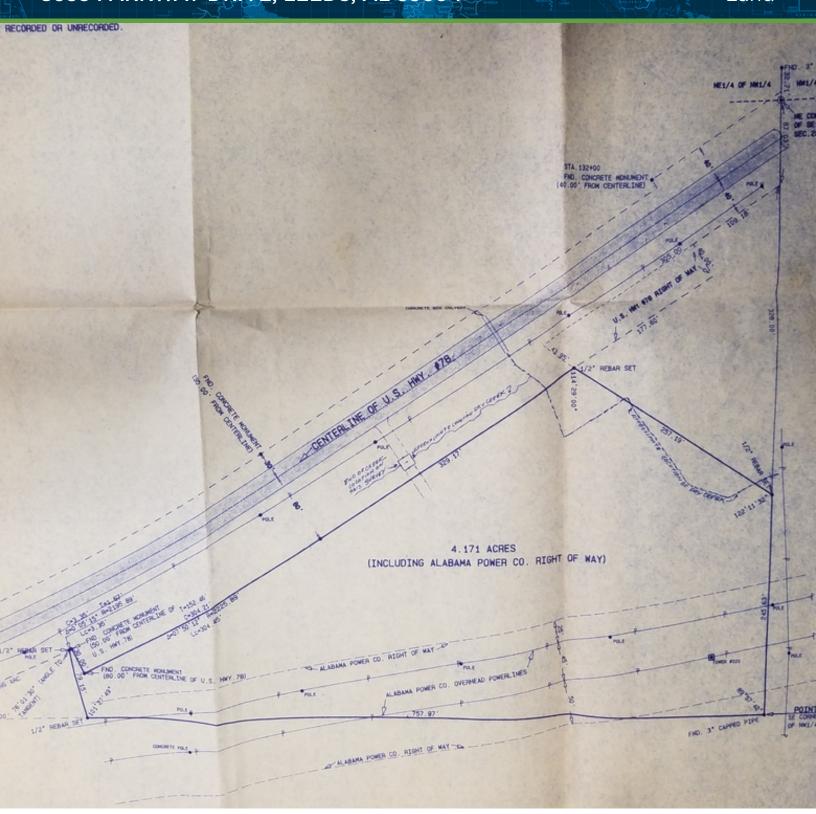

#### PROPERTY FEATURES

- 4.4 acres of Level Industrial Land
- Just off Interstate 20 on US Hwy 78
- Over 320 ft road frontage on US 78
- All Utilities on road
- Perfect spot for Manufacturing, Warehouse, Storage, & More
- Railway close by
- List price \$99,000 Make Offer