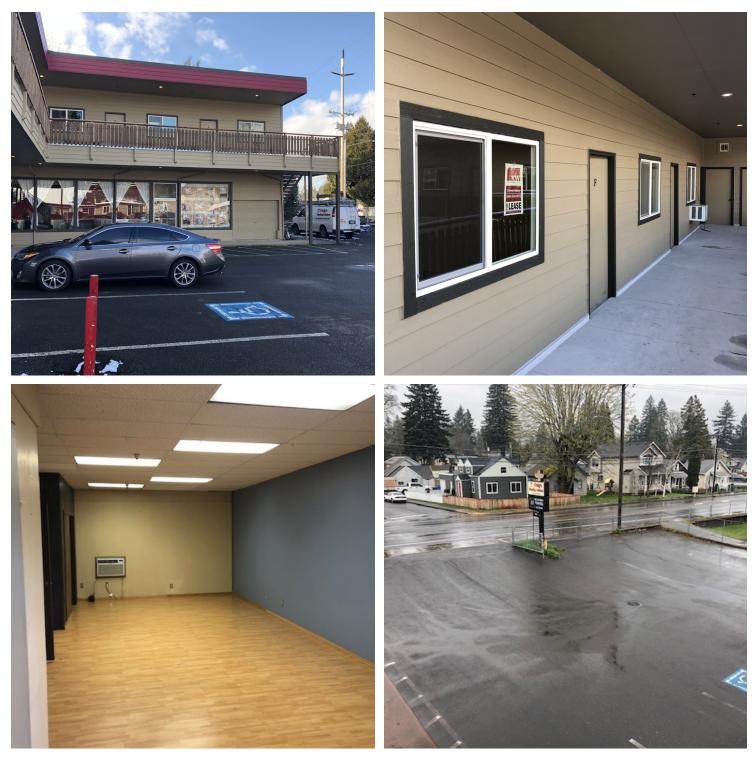

#### **PROPERTY OVERVIEW**

One 1,575 SF office and two 525 SF second level office spaces currently available. High traffic and visibility with direct frontage on E Street. Ideal location for construction group, insurance, counselor, etc. Other tenants include Craig's Plumbing Solutions, Innovative Leak Detection, pediatric clinic and contractor services.

#### **PROPERTY HIGHLIGHTS**

- · Abundant Parking and Outside Storage Available
- Building Renovated in 2015
- Building Signage Available
- Diverse Tenant Mix

TREVOR SOSKY

Managing Broker 0: 360.816.9651 C: 360,798,1413 trevor@kwcommercial.com WA #25176