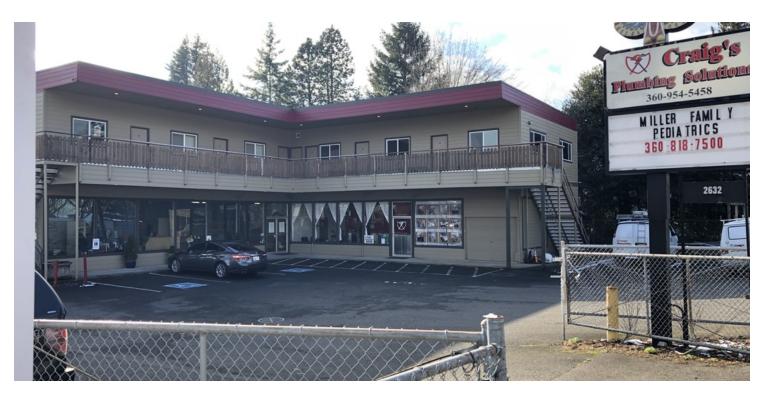

# TOTEM BUILDING

2632 E Street, Washougal, WA 98671

**OFFERING SUMMARY** 

| AVAILABLE SF:  | Fully Leased            |  |
|----------------|-------------------------|--|
| LEASE RATE:    | N/A                     |  |
| BUILDING SIZE: | 8,000 SF                |  |
| RENOVATED:     | 2015                    |  |
| ZONING:        | Community<br>Commercial |  |
| MARKET:        | Camas/Washougal         |  |
|                |                         |  |

#### **PROPERTY OVERVIEW**

One 1,575 SF office and two 525 SF second level office spaces currently available. High traffic and visibility with direct frontage on E Street. Ideal location for construction group, insurance, counselor, etc. Other tenants include Craig's Plumbing Solutions, Innovative Leak Detection, pediatric clinic and contractor services.

#### **PROPERTY HIGHLIGHTS**

- · Abundant Parking and Outside Storage Available
- Building Renovated in 2015
- Building Signage Available
- Diverse Tenant Mix

TREVOR SOSKY

Managing Broker 0: 360.816.9651 C: 360,798,1413 trevor@kwcommercial.com WA #25176