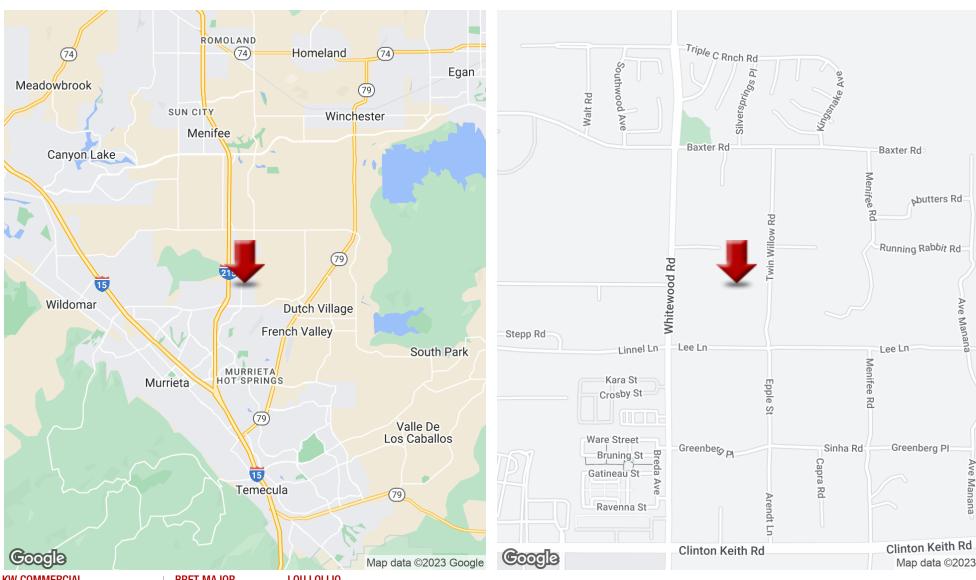

## ROY 35385 TWIN WILLOW RD 5 ACRES

35385 Twin Willow Rd, Murrieta, CA 92563

# ROY 35385 TWIN WILLOW RD 5 ACRES

35385 Twin Willow Rd, Murrieta, CA 92563