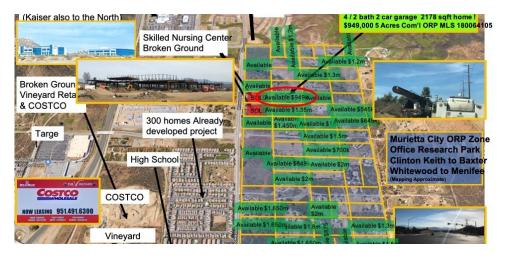

#### PROPERTY OVERVIEW

Developers - - Proposed Zoning for Residential Development 1-10dwelling units/acre. Now Commercial supporting the ORP. Our KW La Jolla Commercial Team lead by Broker Lou Lollio, have numerous listings in this ORP area, including 5-acre adjacent lots. Costco and Vineyard Retail have broken ground at the 215 North entrance. Loma Linda Hospital & University and Kaiser Hospitals are local. This area is exploding with activity.

#### PROPERTY HIGHLIGHTS

- Motivated Seller
- 30% Price Reduction from \$1.5m to \$949k