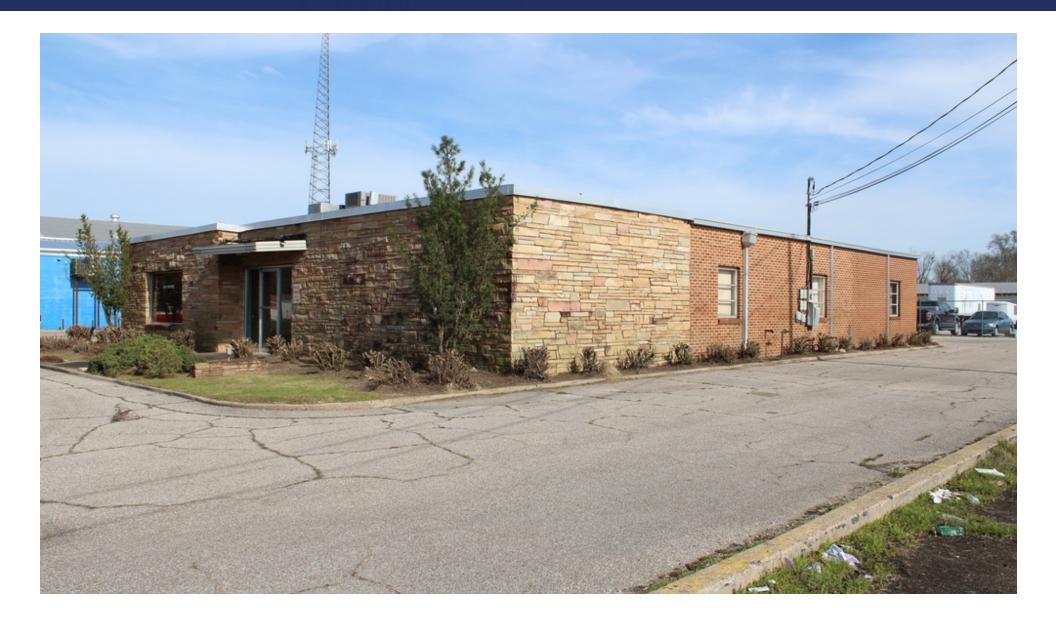

ot Size: 0.34 Acres

Year Built: 1966

Building Size: 3,560 SF

Zoning: B-5

Traffic Count: 4,600

Price / SF: \$27.81

#### PROPERTY OVERVIEW

Very spacious office building with plenty of parking for sale or lease. Located on W. Pine Street amongst several car dealerships and other retail. Perfect for any professional office as it has a waiting room, front desk, 8 spacious offices, plenty of storage space, & 2 restrooms. Could use some minor touch up work & updating, but overall this building is in fantastic shape.

#### PROPERTY HIGHLIGHTS

- Professional Office Space for Sale or Lease
- Current layout 8 Private Offices, Conference Room, Reception Area, Reception Desk, Plenty of storage space & 2 restrooms.
- Ample parking for 15-20 vehicles
- Section 16 Property

### Additional Photos



# Additional Photos







## Additional Photos









## Parcel & Building Measurements