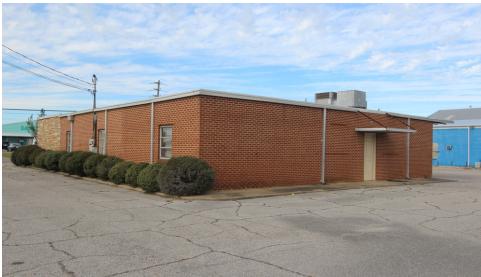

3,560 SF

Zoning: B-5

Traffic Count: 4,600

Price / SF: \$27.81

#### PROPERTY OVERVIEW

Very spacious office building with plenty of parking for sale or lease. Located on W. Pine Street amongst several car dealerships and other retail. Perfect for any professional office as it has a waiting room, front desk, 8 spacious offices, plenty of storage space, & 2 restrooms. Could use some minor touch up work & updating, but overall this building is in fantastic shape.

#### PROPERTY HIGHLIGHTS

- Professional Office Space for Sale or Lease
- Current layout 8 Private Offices, Conference Room, Reception Area, Reception Desk, Plenty of storage space & 2 restrooms.
- Ample parking for 15-20 vehicles
- Section 16 Property

### Additional Photos



# Additional Photos







## Additional Photos









## Parcel & Building Measurements