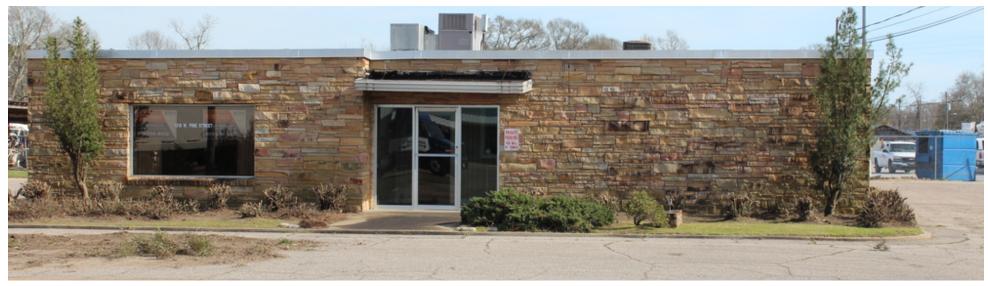

ar Built: 1966

Building Size: 3,560 SF

Zoning: B-5

Traffic Count: 4,600

Price / SF: \$27.81

#### PROPERTY OVERVIEW

Very spacious office building with plenty of parking for sale or lease. Located on W. Pine Street amongst several car dealerships and other retail. Perfect for any professional office as it has a waiting room, front desk, 8 spacious offices, plenty of storage space, & 2 restrooms. Could use some minor touch up work & updating, but overall this building is in fantastic shape.

#### PROPERTY HIGHLIGHTS

- Professional Office Space for Sale or Lease
- Current layout 8 Private Offices, Conference Room, Reception Area, Reception Desk, Plenty of storage space & 2 restrooms.
- Ample parking for 15-20 vehicles
- Section 16 Property

### Additional Photos



# Additional Photos







## Additional Photos









## Parcel & Building Measurements