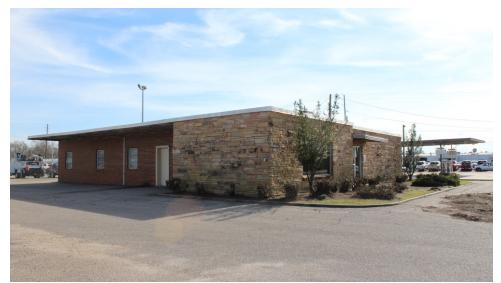

#### PROPERTY OVERVIEW

Very spacious office building with plenty of parking for sale or lease. Located on W. Pine Street amongst several car dealerships and other retail. Perfect for any professional office as it has a waiting room, front desk, 8 spacious offices, plenty of storage space, & 2 restrooms. Could use some minor touch up work & updating, but overall this building is in fantastic shape.

#### PROPERTY HIGHLIGHTS

- Professional Office Space for Sale or Lease
- Current layout 8 Private Offices, Conference Room, Reception Area, Reception Desk, Plenty of storage space & 2 restrooms.
- Ample parking for 15-20 vehicles
- Section 16 Property