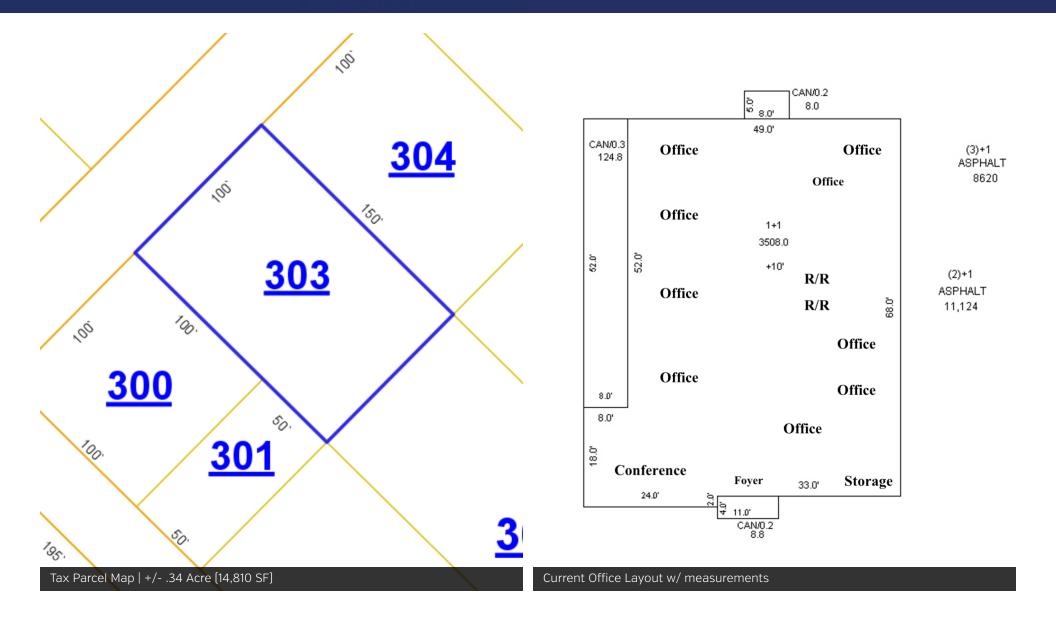

## Parcel & Building Measurements

### **OFFERING SUMMARY**

Sale Price: \$99,000

Lease: \$1,500/mo (MG)

Lot Size: 0.34 Acres

Year Built: 1966

Building Size: 3,560 SF

Zoning: B-5

Traffic Count: 4,600

#### PROPERTY HIGHLIGHTS

- Professional Office Space for Sale or Lease
- Current layout 8 Private Offices, Conference Room, Reception Area, Reception Desk, Plenty of storage space & 2 restrooms.
- Ample parking for 15-20 vehicles
- Section 16 Property