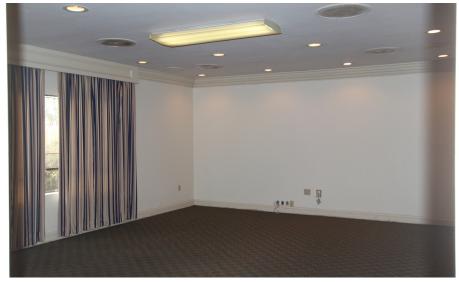

uilt: 1966

Building Size: 3,560 SF

Zoning: B-5

Traffic Count: 4,600

Price / SF: \$27.81

#### PROPERTY OVERVIEW

Very spacious office building with plenty of parking for sale or lease. Located on W. Pine Street amongst several car dealerships and other retail. Perfect for any professional office as it has a waiting room, front desk, 8 spacious offices, plenty of storage space, & 2 restrooms. Could use some minor touch up work & updating, but overall this building is in fantastic shape.

#### PROPERTY HIGHLIGHTS

- Professional Office Space for Sale or Lease
- Current layout 8 Private Offices, Conference Room, Reception Area, Reception Desk, Plenty of storage space & 2 restrooms.
- Ample parking for 15-20 vehicles
- Section 16 Property

### Additional Photos



# Additional Photos







## Additional Photos









## Parcel & Building Measurements