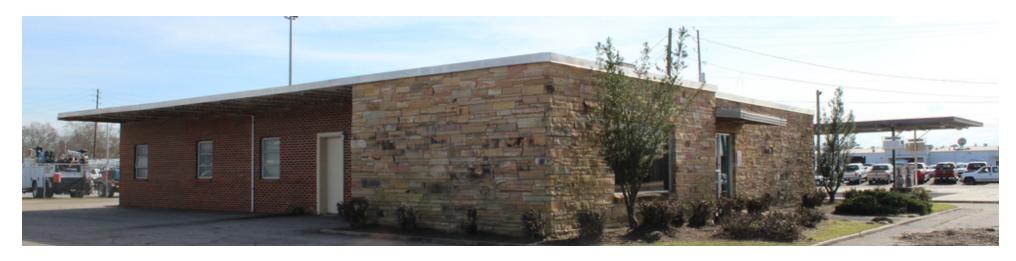

### Property Summary



### **OFFERING SUMMARY**

Sale Price: \$99,000

Lease: \$1,500/mo (MG)

Lot Size: 0.34 Acres

Year Built: 1966

Building Size: 3,560 SF

Zoning: B-5

Traffic Count: 4,600

Price / SF: \$27.81

#### PROPERTY OVERVIEW

Very spacious office building with plenty of parking for sale or lease. Located on W. Pine Street amongst several car dealerships and other retail. Perfect for any professional office as it has a waiting room, front desk, 8 spacious offices, plenty of storage space, & 2 restrooms. Could use some minor touch up work & updating, but overall this building is in fantastic shape.

#### PROPERTY HIGHLIGHTS

- Professional Office Space for Sale or Lease
- Current layout 8 Private Offices, Conference Room, Reception Area, Reception Desk, Plenty of storage space & 2 restrooms.
- Ampl