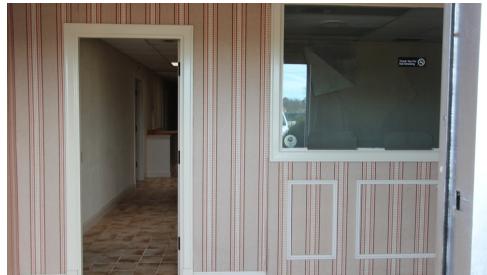

Built: 1966

Building Size: 3,560 SF

Zoning: B-5

Traffic Count: 4,600

Price / SF: \$27.81

#### PROPERTY OVERVIEW

Very spacious office building with plenty of parking for sale or lease. Located on W. Pine Street amongst several car dealerships and other retail. Perfect for any professional office as it has a waiting room, front desk, 8 spacious offices, plenty of storage space, & 2 restrooms. Could use some minor touch up work & updating, but overall this building is in fantastic shape.

#### PROPERTY HIGHLIGHTS

- Professional Office Space for Sale or Lease
- Current layout 8 Private Offices, Conference Room, Reception Area, Reception Desk, Plenty of storage space & 2 restrooms.
- Ample parking for 15-20 vehicles
- Section 16 Property

### Additional Photos



# Additional Photos







## Additional Photos









## Parcel & Building Measurements