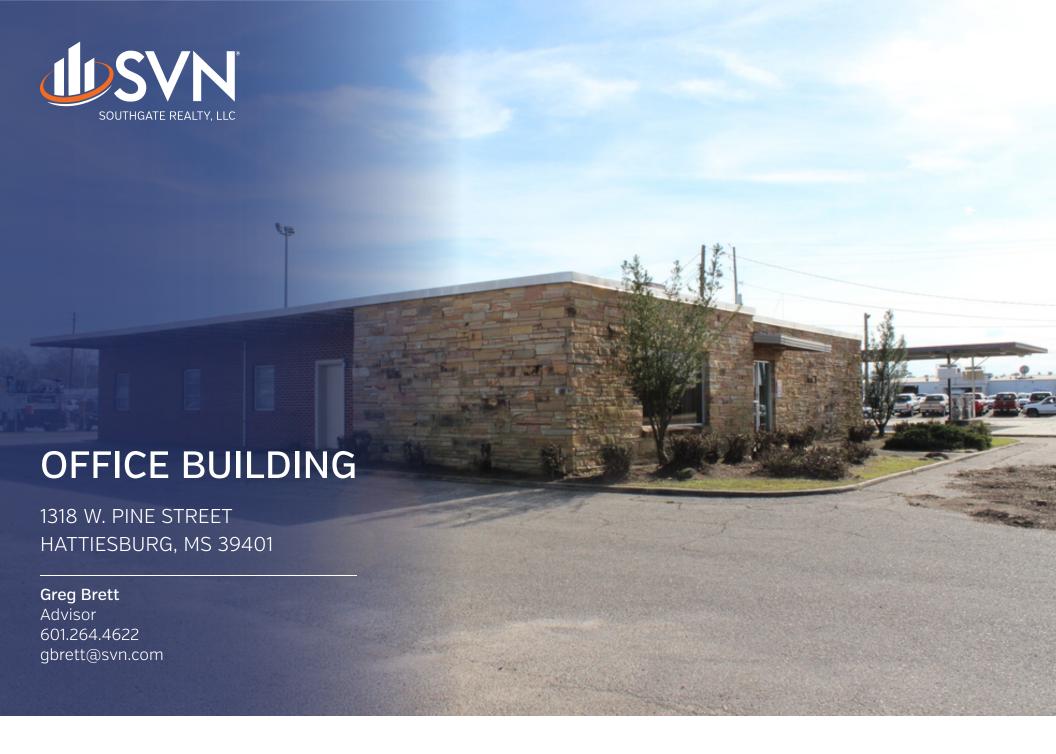

### Property Summary

### **OFFERING SUMMARY**

Sale Price: \$99,000

Lease: \$1,500/mo (MG)

Lot Size: 0.34 Acres

Year Built: 1966

Building Size: 3,560 SF

Zoning: B-5

Traffic Count: 4,600

#### PROPERTY OVERVIEW

Very spacious office building with plenty of parking for sale or lease. Located on W. Pine Street amongst several car dealerships and other retail. Perfect for any professional office as it has a waiting room, front desk, 8 spacious offices, plenty of storage space, & 2 restrooms. Could use some minor touch up work & updating, but overall this building is in fantastic shape.