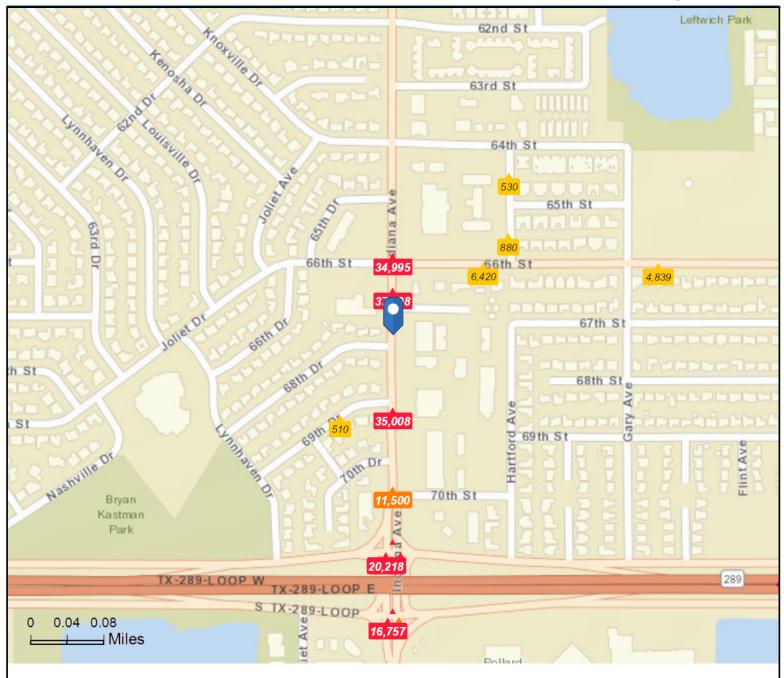

#### Traffic Count Map - Close Up

6701 Indiana Ave, Lubbock, Texas, 79413 Rings: 1, 3, 5 mile radii

#### Prepared by Esri

Latitude: 33.53318 Longitude: -101.88773

Average Daily Traffic Volume ▲ Up to 6,000 vehicles per day ▲ 6,001 - 15,000 ▲ 15,001 - 30,000 ▲ 30,001 - 50,000 ▲ 50,001 - 100,000 ▲ More than 100,000 per day