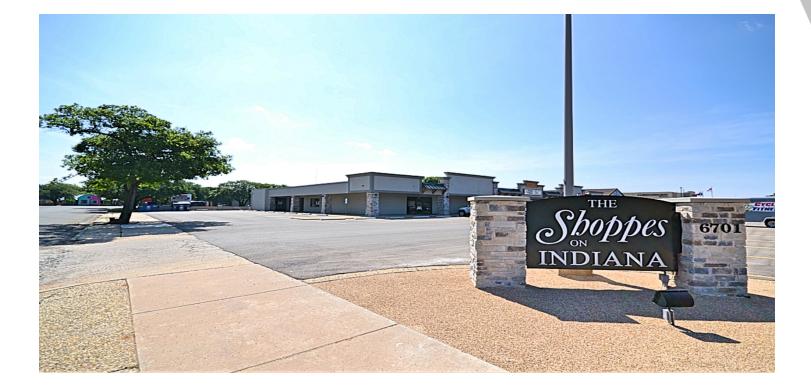

INDIANA SPORTS COMPLEX

# 3,784 SF OF RETAIL SPACE FOR LEASE

6701 Indiana Avenue, Lubbock, TX 79413

| AVAILABLE SPACE:                                           | 1,017 SF AVAILABLE                                                     | PROPERTY OVERVIE<br>Indiana Frontage in<br>SF. Owner is offering<br>Fee. Property featur<br>multiple business use<br>space, and Facia bu<br>include: Golf USA & |
|------------------------------------------------------------|------------------------------------------------------------------------|-----------------------------------------------------------------------------------------------------------------------------------------------------------------|
| LEASE RATE:                                                | \$13.00 SF/yr<br>\$3.37 NNN                                            | and offers excellent t PROPERTY HIGHLIGHTS Indiana Avenue Frontage Ample Parking High Traffic Counts Corner Suite Under New Ownership                           |
| KW COMMERCIAL<br>10210 Quaker Avenue<br>Lubbock , TX 79424 | LEIGH ANNE DL<br>Commercial Ager<br>0: 806.577.5986<br>C: 806.577.5986 | nt                                                                                                                                                              |

EW: Corner Suite Retail Space for lease with well known strip center. SuiteC offers 1,017 a 3-5 year Lease at \$13.00 PSF + \$3.37 NNN res large floor plan that can be tailored to se, 3 Restrooms, parking on both sides of the uilding signage available. Neighboring tenants DFC Cycles. Property is surrounded by retail traffic counts.