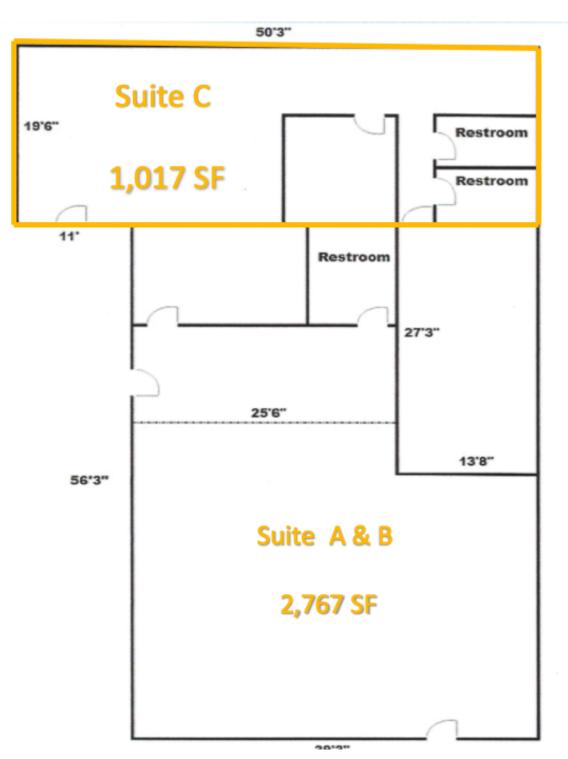

# 3,784 SF OF RETAIL SPACE FOR LEASE

6701 Indiana Avenue, Lubbock, TX 79413

| AVAILABLE SPACE:                                           | 1,017 SF AVAILABLE                                                     | PROPERTY OVERVIE<br>Indiana Frontage in<br>SF. Owner is offering<br>Fee. Property featur<br>multiple business use<br>space, and Facia bu<br>include: Golf USA & |
|------------------------------------------------------------|------------------------------------------------------------------------|-----------------------------------------------------------------------------------------------------------------------------------------------------------------|
| LEASE RATE:                                                | \$13.00 SF/yr<br>\$3.37 NNN                                            | and offers excellent t PROPERTY HIGHLIGHTS Indiana Avenue Frontage Ample Parking High Traffic Counts Corner Suite Under New Ownership                           |
| KW COMMERCIAL<br>10210 Quaker Avenue<br>Lubbock , TX 79424 | LEIGH ANNE DL<br>Commercial Ager<br>0: 806.577.5986<br>C: 806.577.5986 | nt                                                                                                                                                              |

EW: Corner Suite Retail Space for lease with well known strip center. SuiteC offers 1,017 a 3-5 year Lease at \$13.00 PSF + \$3.37 NNN res large floor plan that can be tailored to se, 3 Restrooms, parking on both sides of the uilding signage available. Neighboring tenants DFC Cycles. Property is surrounded by retail traffic counts.