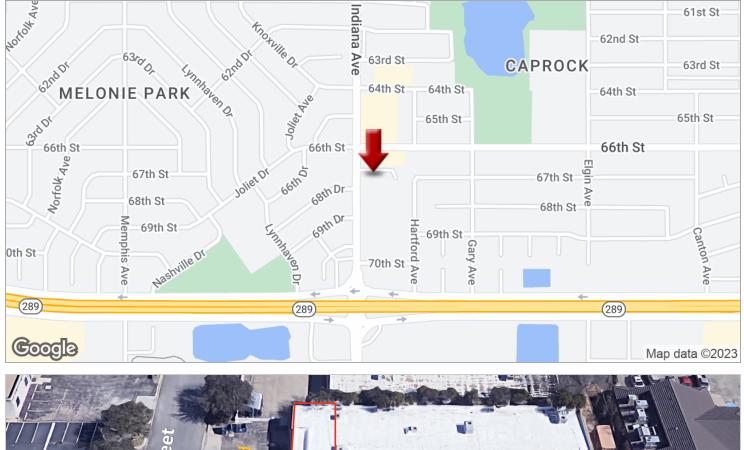

# 3,784 SF OF RETAIL SPACE FOR LEASE

6701 Indiana Avenue, Lubbock, TX 79413

| AVAILABLE SPACE:                                           | 1,017 SF AVAILABLE                                                     | PROPERTY OVERVIE<br>Indiana Frontage in<br>SF. Owner is offering<br>Fee. Property featur<br>multiple business use<br>space, and Facia bu<br>include: Golf USA & |
|------------------------------------------------------------|------------------------------------------------------------------------|-----------------------------------------------------------------------------------------------------------------------------------------------------------------|
| LEASE RATE:                                                | \$13.00 SF/yr<br>\$3.37 NNN                                            | and offers excellent t PROPERTY HIGHLIGHTS Indiana Avenue Frontage Ample Parking High Traffic Counts Corner Suite Under New Ownership                           |
| KW COMMERCIAL<br>10210 Quaker Avenue<br>Lubbock , TX 79424 | LEIGH ANNE DL<br>Commercial Ager<br>0: 806.577.5986<br>C: 806.577.5986 | nt                                                                                                                                                              |

EW: Corner Suite Retail Space for lease with well known strip center. SuiteC offers 1,017 a 3-5 year Lease at \$13.00 PSF + \$3.37 NNN res large floor plan that can be tailored to se, 3 Restrooms, parking on both sides of the uilding signage available. Neighboring tenants DFC Cycles. Property is surrounded by retail traffic counts.