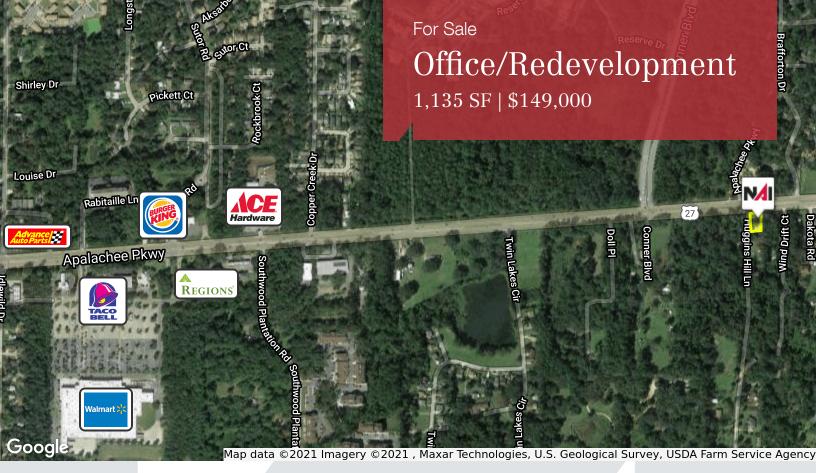

Office or Redevelopment Opportunity

4019 Apalachee Parkway, Tallahassee, Florida 32311

**Property Highlights** 

Sale Price: \$149,000