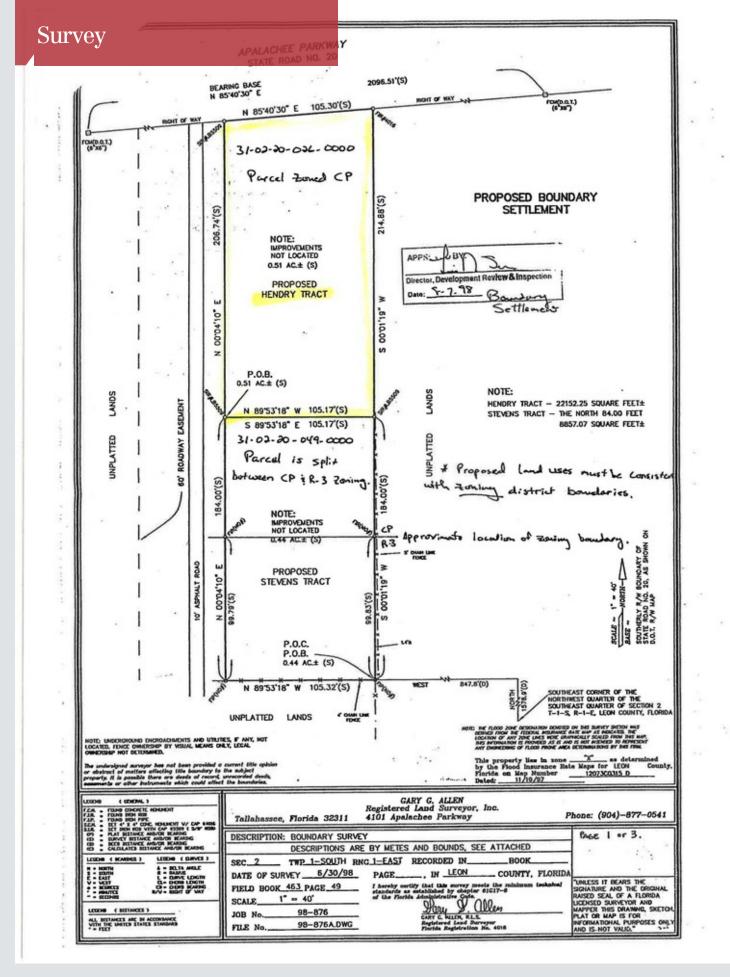

Office or Redevelopment Opportunity

4019 Apalachee Parkway, Tallahassee, Florida 32311

**Property Highlights** 

Sale Price: \$149,000