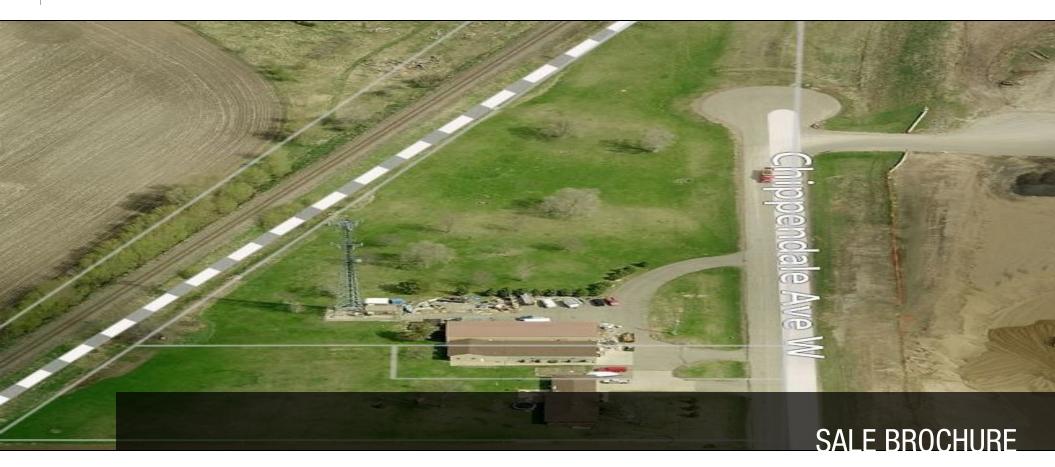

# 16273 & 16275 Chippendale Ave

ROSEMOUNT, MN

#### **OFFERING SUMMARY**

**SALE PRICE:** \$1,775,000

LOT SIZE: 7.3 Acres

**PRICE / SF:** \$5.58

#### **PROPERTY OVERVIEW**

Sale includes 3 parcels of Land, Cell Tower Lease, and Business

PROPERTY HIGHLIGHTS