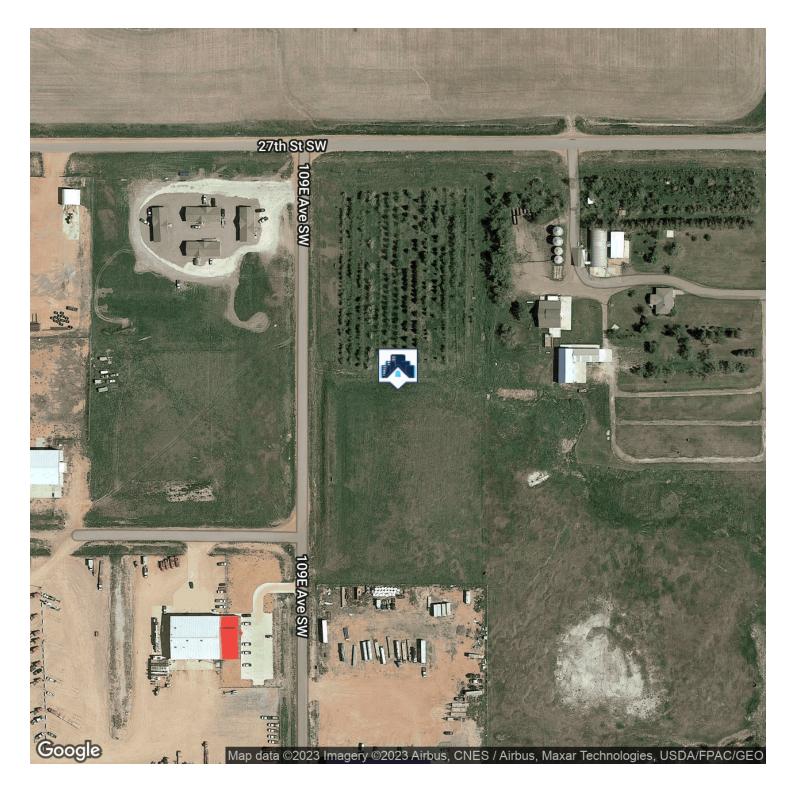

#### **# OF LOTS** | 4 TOTAL LOT SIZE | 2.34 Acres

TOTAL LOT PRICE | N/A

North Dickinson Commercial Lots | 27th Street SW Joy Haven Subdivision, Dickinson, ND 58601

**BEST USE** | Commercial

| STATUS    | LOT # | ADDRESS              | APN | SUB-TYPE   | SIZE       | PRICE | ZONING     |
|-----------|-------|----------------------|-----|------------|------------|-------|------------|
| Available |       | 2702 109th E. Ave SW |     | Industrial | 2.34 Acres | N/A   | Commercial |
| Available |       | 2708 109 E. Ave SW   |     | Industrial | 2.34 Acres | N/A   | Commercial |
| Available |       | 2712 109 E. Ave SW   |     | Industrial | 2.34 Acres | N/A   | Commercial |
| Sold      |       | 2718 109 E. Ave SW   |     | Industrial | 2.34 Acres | N/A   | Commercial |