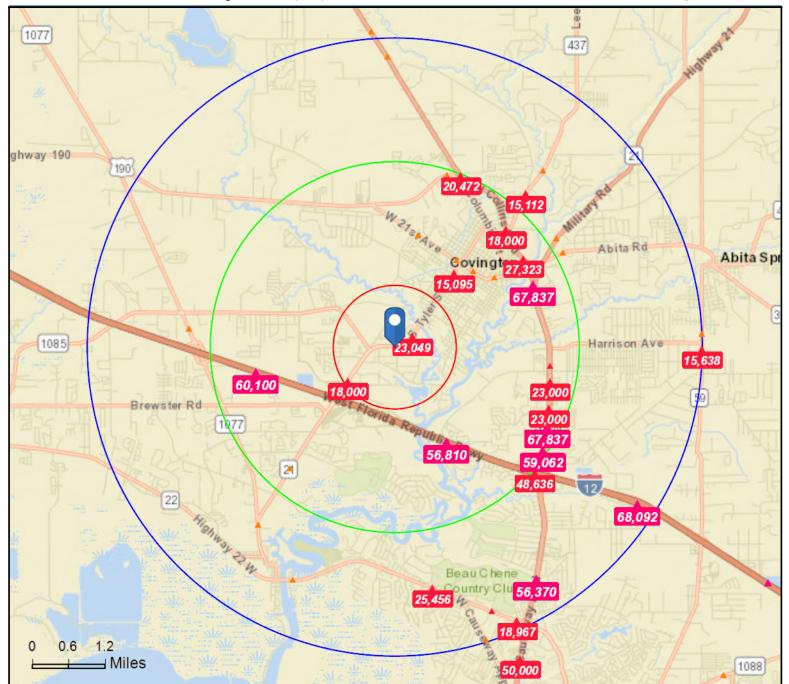

## Traffic Count Map

71228-71298 S Tyler St 71228-71298 S Tyler St, Covington, Louisiana, 70433 Ring Bands: 0-1, 1-3, 3-5 mile radii Prepared by Lizby Eustis

Latitude: 30.45881 Longitude: -90.12438

Source: ©2018 Kalibrate Technologies (Q3 2018).

Average Daily Traffic Volume

▲Up to 6,000 vehicles per day

▲6,001 - 15,000

**▲** 15,001 - 30,000

▲ 30,001 - 50,000

▲ 50,001 - 100,000

▲More than 100,000 per day

February 13, 2019