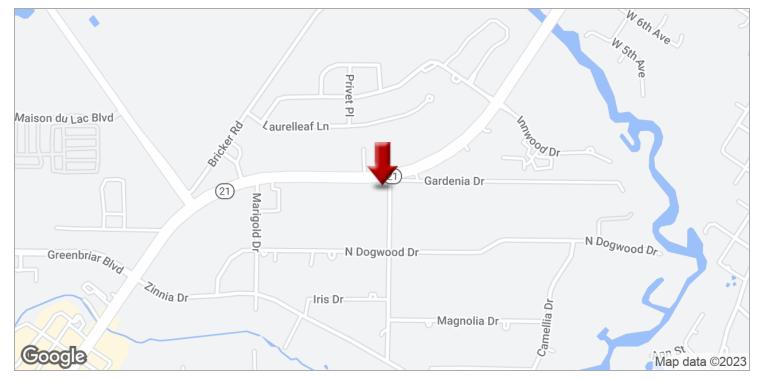

## **PROPERTY OVERVIEW**

Commercial corner lot available in Covington on Highway 21 (Tyler St.) and Azalea Dr. Perfect for fast food, coffee shop, or anything with a drive-through need. Situated between I-12 and downtown Covington surrounding many new retail and fast food establishments. Regional Commercial (CR) zoning. Estimated traffic count of 23,000+ cars daily (DOTD). Survey attached does not represent area taken for highway expansion. Buyer to verify dimensions.