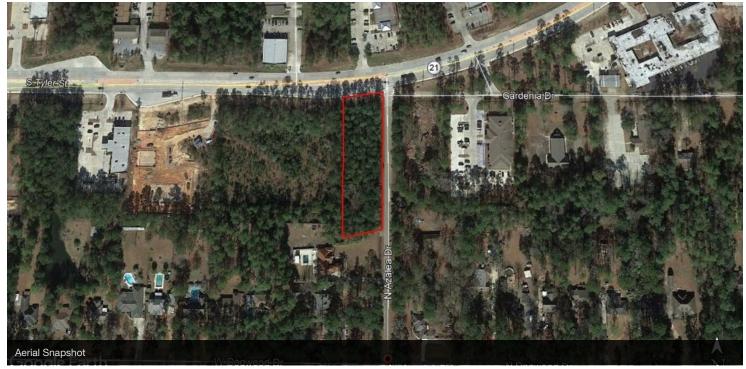

## COMMERCIAL CORNER LOT ON HIGHWAY 21

Highway 21, Covington, LA 70433

| SALE PRICE:    | \$794,000                    |  |  |
|----------------|------------------------------|--|--|
| LOT SIZE:      | 1.21 Acres                   |  |  |
| PRICE / SF:    | \$15.06                      |  |  |
| ZONING:        | CR - Regional<br>Commercial  |  |  |
| MARKET:        | New Orleans                  |  |  |
| SUBMARKET:     | Northshore New<br>Orleans    |  |  |
| TRAFFIC COUNT: | 23,000+ Cars Daily<br>(DOTD) |  |  |
| BROCHURE DATE: | 2/13/19                      |  |  |

## **PROPERTY OVERVIEW**

Commercial corner lot available in Covington on Highway 21 (Tyler St.) and Azalea Dr. Perfect for fast food, coffee shop, or anything with a drive-through need. Situated between I-12 and downtown Covington surrounding many new retail and fast food establishments. Regional Commercial (CR) zoning. Estimated traffic count of 23,000+ cars daily (DOTD). Survey attached does not represent area taken for highway expansion. Buyer to verify dimensions.