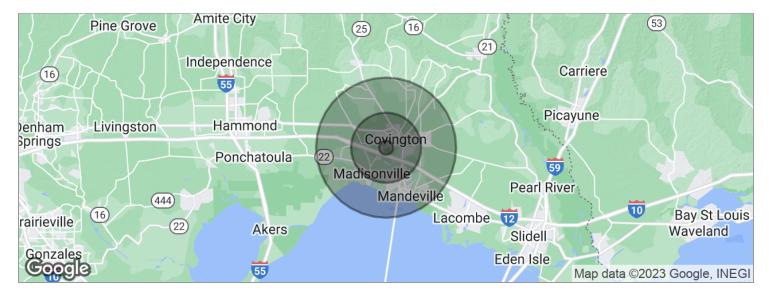

## Traffic Count Map

71228-71298 S Tyler St 71228-71298 S Tyler St, Covington, Louisiana, 70433 Ring Bands: 0-1, 1-3, 3-5 mile radii Prepared by Lizby Eustis

Latitude: 30.45881 Longitude: -90.12438

Source: ©2018 Kalibrate Technologies (Q3 2018).

Average Daily Traffic Volume

▲Up to 6,000 vehicles per day

▲6,001 - 15,000

**▲** 15,001 - 30,000

▲ 30,001 - 50,000

▲ 50,001 - 100,000

▲More than 100,000 per day

February 13, 2019