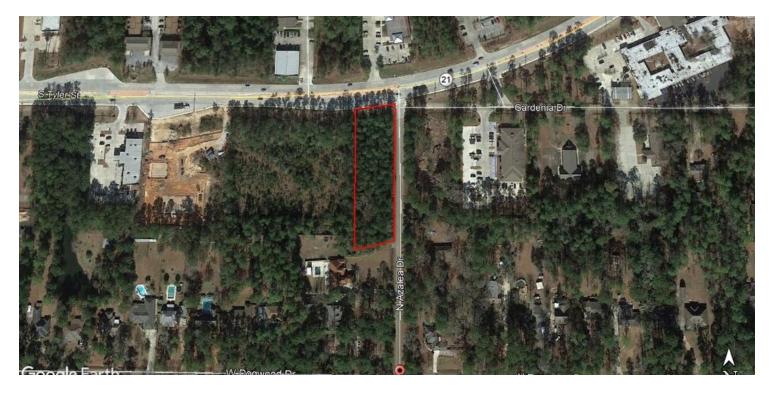

## COMMERCIAL CORNER LOT ON HIGHWAY 21

Highway 21, Covington, LA 70433

| SALE PRICE:    | \$794,000                    |  |  |
|----------------|------------------------------|--|--|
| LOT SIZE:      | 1.21 Acres                   |  |  |
| PRICE / SF:    | \$15.06                      |  |  |
| ZONING:        | CR - Regional<br>Commercial  |  |  |
| MARKET:        | New Orleans                  |  |  |
| SUBMARKET:     | Northshore New<br>Orleans    |  |  |
| TRAFFIC COUNT: | 23,000+ Cars Daily<br>(DOTD) |  |  |
| BROCHURE DATE: | 2/13/19                      |  |  |

## **PROPERTY OVERVIEW**

Commercial corner lot available in Covington on Highway 21 (Tyler St.) and Azalea Dr. Perfect for fast food, coffee shop, or anything with a drive-through need. Situated between I-12 and downtown Covington surrounding many new retail and fast food establishments. Regional Commercial (CR) zoning. Estimated traffic count of 23,000+ cars daily (DOTD). Survey attached does not represent area taken for highway expansion. Buyer to verify dimensions.