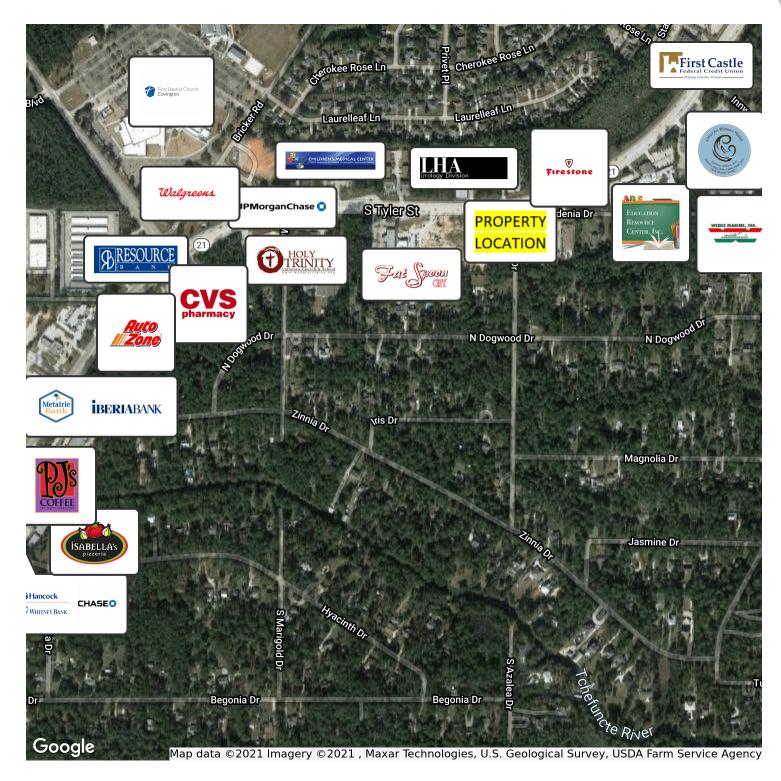

## **PROPERTY OVERVIEW**

Commercial corner lot available in Covington on Highway 21 (Tyler St.) and Azalea Dr. Perfect for fast food, coffee shop, or anything with a drive-through need. Situated between I-12 and downtown Covington surrounding many new retail and fast food establishments. Regional Commercial (CR) zoning. Estimated traffic count of 23,000+ cars daily (DOTD). Survey attached does not represent area taken for highway expansion. Buyer to verify dimensions.