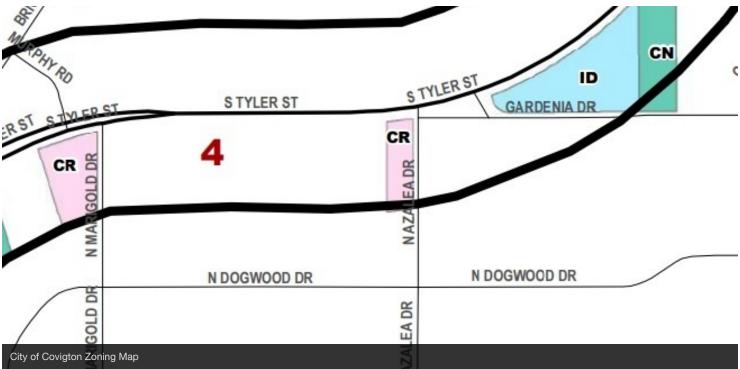

## COMMERCIAL CORNER LOT ON HIGHWAY 21

Highway 21, Covington, LA 70433

| SALE PRICE:    | \$794,000                    |  |  |
|----------------|------------------------------|--|--|
| LOT SIZE:      | 1.21 Acres                   |  |  |
| PRICE / SF:    | \$15.06                      |  |  |
| ZONING:        | CR - Regional<br>Commercial  |  |  |
| MARKET:        | New Orleans                  |  |  |
| SUBMARKET:     | Northshore New<br>Orleans    |  |  |
| TRAFFIC COUNT: | 23,000+ Cars Daily<br>(DOTD) |  |  |
| BROCHURE DATE: | 2/13/19                      |  |  |

## **PROPERTY OVERVIEW**

Commercial corner lot available in Covington on Highway 21 (Tyler St.) and Azalea Dr. Perfect for fast food, coffee shop, or anything with a drive-through need. Situated between I-12 and downtown Covington surrounding many new retail and fast food establishments. Regional Commercial (CR) zoning. Estimated traffic count of 23,000+ cars daily (DOTD). Survey attached does not represent area taken for highway expansion. Buyer to verify dimensions.