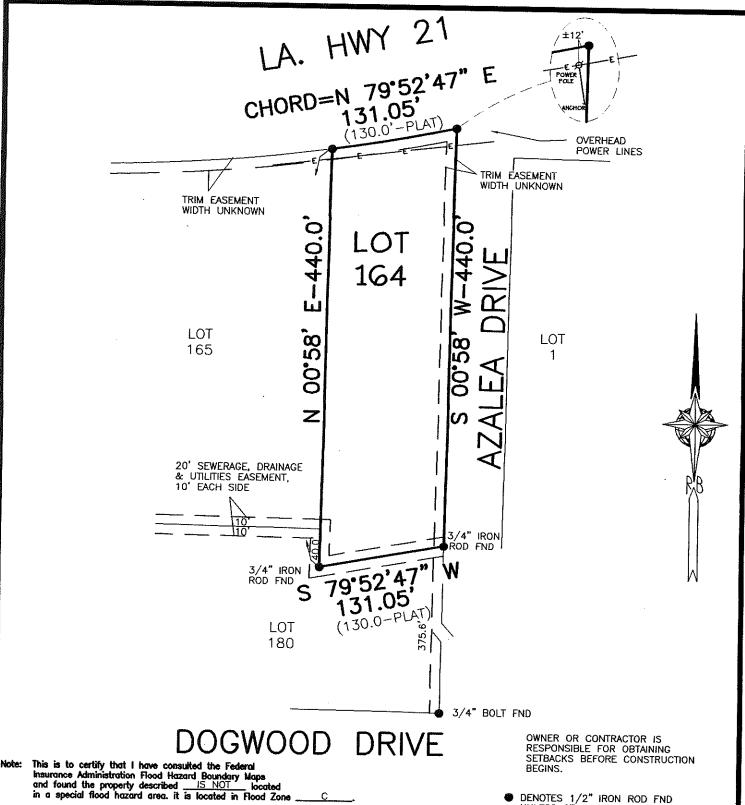

225 205 0230C FIRM Panel#\_ 10-17-89 DENOTES 1/2" IRON ROD FND UNLESS OTHERWISE NOTED

Survey of

FLOWER ESTATES SUBDIVISION LOT 164 SECTION A ST. TAMMANY PARISH, LOUISIANA **FOR** YONG KIL CHIN AND HEE SO CHIN

THE SERVITUDES AND RESTRICTIONS SHOWN ON THIS SURVEY ARE LIMITED TO THOSE SET FORTH IN THE DESCRIPTION FURNISHED US AND THERE IS NO REPRESENTATION THAT ALL APPLICABLE SERVITUDES AND RESTRICTIONS ARE SHOWN HEREON. THE SURVEYOR HAS MADE NO TITLE SEARCH OR PUBLIC RECORD SEARCH IN COMPILING THE DATA FOR THIS SURVEY

SURVEYED IN ACCORDANCE WITH THE LOUISIANA "MINIMUM STANDARDS FOR PROPERTY BOUNDARY SURVEYS" FOR A CLASS\_\_C\_SURVEY.

Randall W. Brown & Associates, Inc.

Professional Land Surveyors Planners • Consultants

228 W. Causeway App. Mandeville, LA 70448 (985) 624-5368 FAX (985) 624-5309

Date: APRIL 5, 2002 Survey No. 02257

Scale: 1"=100'± Drawn By: M.F.H.

Randall W. Brown, P.L.S. Professional Land Surveyor LA Registration No. 04586

Day SURVEY

- Randall W. Brown & Associates,