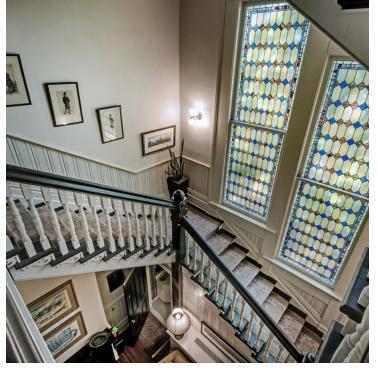

#### PROPERTY DESCRIPTION

\$100,000 price reduction! Seller is ready for all reasonable offers!

This beautiful Victorian style residence was built in 1888 and remodeled in 1988-1989. The building is centrally heated and cooled. There are 16 parking spaces on the back side of the building with room to add more. The property is zoned C-4, Central Business District. Considering the surrounding development and its frontage on North Street, its highest and best use would probably continue to be for some form of office use or Air BnB.