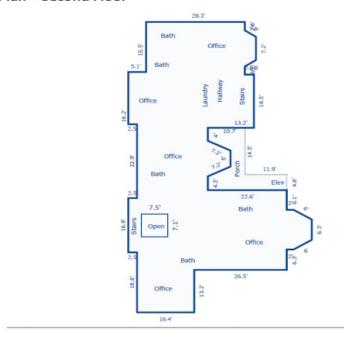

#### OFFERING SUMMARY

| Sale Price:       | \$359,000  |          |          |
|-------------------|------------|----------|----------|
| Lot Size:         | 0.99 Acres |          |          |
| Building Size:    | 7,948 SF   |          |          |
| DEMOGRAPHICS      | 5 MILES    | 10 MILES | 20 MILES |
| Total Households  | 46,235     | 115,591  | 177,590  |
| Total Population  | 128,148    | 313,022  | 480,453  |
| Average HH Income | \$47,200   | \$56,471 | \$65,380 |

JEFF SPEED, CCIM

601.624.8380 jeff@speedcres.com



#### HOSPITALITY OFFERING FOR SALE









JEFF SPEED, CCIM 601.624.8380 jeff@speedcres.com











#### HOSPITALITY OFFERING FOR SALE







JEFF SPEED, CCIM 601.624.8380 jeff@speedcres.com



#### HOSPITALITY OFFERING FOR SALE

#### Floor Plan - Second Floor



#### Floor Plan - First Floor



Floor Plan - Third Floor





#### HOSPITALITY OFFERING FOR SALE





#### HOSPITALITY OFFERING FOR SALE



JEFF SPEED, CCIM

601.624.8380 jeff@speedcres.com



#### HOSPITALITY OFFERING FOR SALE



#### JEFF SPEED, CCIM

601.624.8380 jeff@speedcres.com

#### SPEED COMMERCIAL REAL ESTATE

805 South Wheatley Suite 190 Ridgeland, MS 39157 601.987.0202

MS #16810