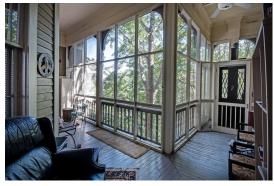

#### PROPERTY DESCRIPTION

\$100,000 price reduction! Seller is ready for all reasonable offers!

This beautiful Victorian style residence was built in 1888 and remodeled in 1988-1989. The building is centrally heated and cooled. There are 16 parking spaces on the back side of the building with room to add more. The property is zoned C-4, Central Business District. Considering the surrounding development and its frontage on North Street, its highest and best use would probably continue to be for some form of office use or Air BnB.

The subject property is being utilized as an office building and is located at 628 N. State Street, Jackson, Hinds Co.m. Mississippi, 39202. This places it near the northeast corner of N. State Street and High Street. This also places it at the northeast edge of the Central Business District.