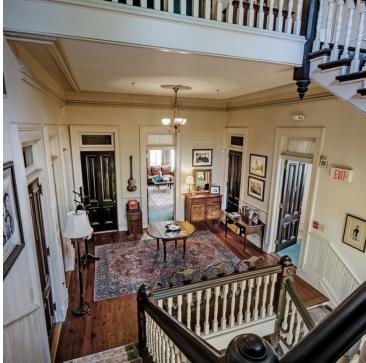

#### PROPERTY DESCRIPTION

\$100,000 price reduction! Seller is ready for all reasonable offers!

This beautiful Victorian style residence was built in 1888 and remodeled in 1988-1989. The building is centrally heated and cooled. There are 16 parking spaces on the back side of the building with room to add more. The property is zoned C-4, Central Business District. Considering the surrounding development and its frontage on North Street, its highest and best use would probably continue to be for some form of office use or Air BnB.