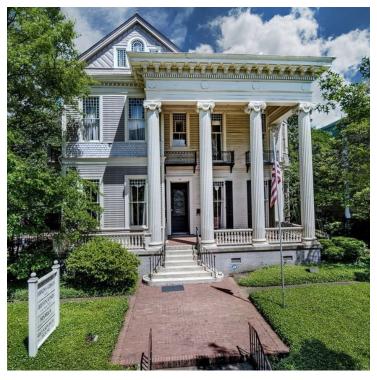

#### PROPERTY DESCRIPTION

\$100,000 price reduction! Seller is ready for all reasonable offers!

This beautiful Victorian style residence was built in 1888 and remodeled in 1988-1989. The building is centrally heated and cooled. There are 16 parking spaces on the back side of the building with room to add more. The property is zoned C-4, Central Business District. Considering the surrounding development and its frontage on North Street, its highest and best use would probably continue to be for some form of office use or Air BnB.

The subject property is being utilized as an office building and is located at 628 N. State Street, Jackson, Hinds Co.m. Mississippi, 39202. This places it near the northeast corner of N. State Street and High Street. This also places it at the northeast edge of the Central Business District.