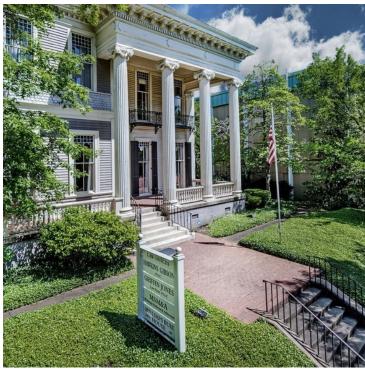

#### PROPERTY DESCRIPTION

\$100,000 price reduction! Seller is ready for all reasonable offers!

This beautiful Victorian style residence was built in 1888 and remodeled in 1988-1989. The building is centrally heated and cooled. There are 16 parking spaces on the back side of the building with room to add more. The property is zoned C-4, Central Business District. Considering the surrounding development and its frontage on North Street, its highest and best use would probably continue to be for some form of office use or Air BnB.

The subject property is being utilized as an office building and is located at 628 N. State Street, Jackson, Hinds Co.m. Mississippi, 39202. This places it near the northeast corner of N. State Street and High Street. This also places it at the northeast edge of the Central Business District.