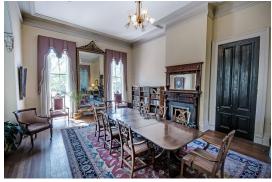

#### PROPERTY DESCRIPTION

\$100,000 price reduction! Seller is ready for all reasonable offers!

This beautiful Victorian style residence was built in 1888 and remodeled in 1988-1989. The building is centrally heated and cooled. There are 16 parking spaces on the back side of the building with room to add more. The property is zoned C-4, Central Business District. Considering the surrounding development and its frontage on North Street, its highest and best use would probably continue to be for some form of office use or Air BnB.

The subject property is being utilized as an office building and is located at 628 N. State Street, Jackson, Hinds Co.m. Mississippi, 39202. This places it near the northeast corner of N. State Street and High Street. This also places it at the northeast edge of the Central Business District.