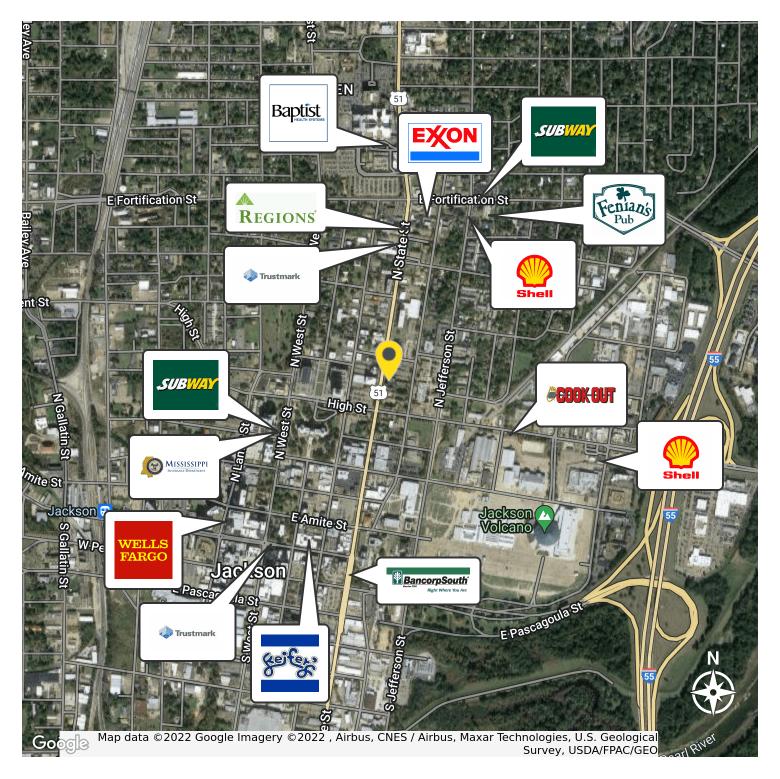

The subject property is being utilized as an office building and is located at 628 N. State Street, Jackson, Hinds Co.m. Mississippi, 39202. This places it near the northeast corner of N. State Street and High Street. This also places it at the northeast edge of the Central Business District.