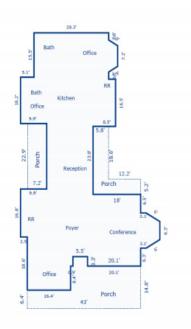

ice:       | \$359,000  |          |          |
|-------------------|------------|----------|----------|
| Lot Size:         | 0.99 Acres |          |          |
| Building Size:    | 7,948 SF   |          |          |
| DEMOGRAPHICS      | 5 MILES    | 10 MILES | 20 MILES |
| Total Households  | 46,235     | 115,591  | 177,590  |
| Total Population  | 128,148    | 313,022  | 480,453  |
| Average HH Income | \$47,200   | \$56,471 | \$65,380 |

JEFF SPEED, CCIM

601.624.8380 jeff@speedcres.com



#### HOSPITALITY OFFERING FOR SALE









JEFF SPEED, CCIM 601.624.8380 jeff@speedcres.com











#### HOSPITALITY OFFERING FOR SALE







JEFF SPEED, CCIM 601.624.8380 jeff@speedcres.com



#### HOSPITALITY OFFERING FOR SALE

#### Floor Plan - Second Floor



#### Floor Plan - First Floor



Floor Plan - Third Floor





#### HOSPITALITY OFFERING FOR SALE





#### HOSPITALITY OFFERING FOR SALE



JEFF SPEED, CCIM

601.624.8380 jeff@speedcres.com



#### HOSPITALITY OFFERING FOR SALE



#### JEFF SPEED, CCIM

601.624.8380 jeff@speedcres.com

#### SPEED COMMERCIAL REAL ESTATE

805 South Wheatley Suite 190 Ridgeland, MS 39157 601.987.0202

MS #16810