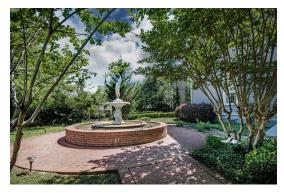

#### PROPERTY DESCRIPTION

\$100,000 price reduction! Seller is ready for all reasonable offers!

This beautiful Victorian style residence was built in 1888 and remodeled in 1988-1989. The building is centrally heated and cooled. There are 16 parking spaces on the back side of the building with room to add more. The property is zoned C-4, Central Business District. Considering the surrounding development and its frontage on North Street, its highest and best use would probably continue to be for some form of office use or Air BnB.

The subject property is being utilized as an office building and is located at 628 N. State Street, Jackson, Hinds Co.m. Mississippi, 39202. This places it near the northeast corner of N. State Street and High Street. This also places it at the northeast edge of the Central Business District.