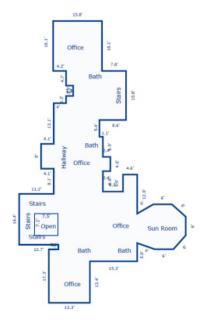

|          |
|-------------------|------------|----------|----------|
| Lot Size:         | 0.99 Acres |          |          |
| Building Size:    | 7,948 SF   |          |          |
| DEMOGRAPHICS      | 5 MILES    | 10 MILES | 20 MILES |
| Total Households  | 46,235     | 115,591  | 177,590  |
| Total Population  | 128,148    | 313,022  | 480,453  |
| Average HH Income | \$47,200   | \$56,471 | \$65,380 |

JEFF SPEED, CCIM

601.624.8380 jeff@speedcres.com



#### HOSPITALITY OFFERING FOR SALE









JEFF SPEED, CCIM 601.624.8380 jeff@speedcres.com











#### HOSPITALITY OFFERING FOR SALE







JEFF SPEED, CCIM 601.624.8380 jeff@speedcres.com



#### HOSPITALITY OFFERING FOR SALE

#### Floor Plan - Second Floor



#### Floor Plan - First Floor



Floor Plan - Third Floor





#### HOSPITALITY OFFERING FOR SALE





#### HOSPITALITY OFFERING FOR SALE



JEFF SPEED, CCIM

601.624.8380 jeff@speedcres.com



#### HOSPITALITY OFFERING FOR SALE



#### JEFF SPEED, CCIM

601.624.8380 jeff@speedcres.com

#### SPEED COMMERCIAL REAL ESTATE

805 South Wheatley Suite 190 Ridgeland, MS 39157 601.987.0202

MS #16810