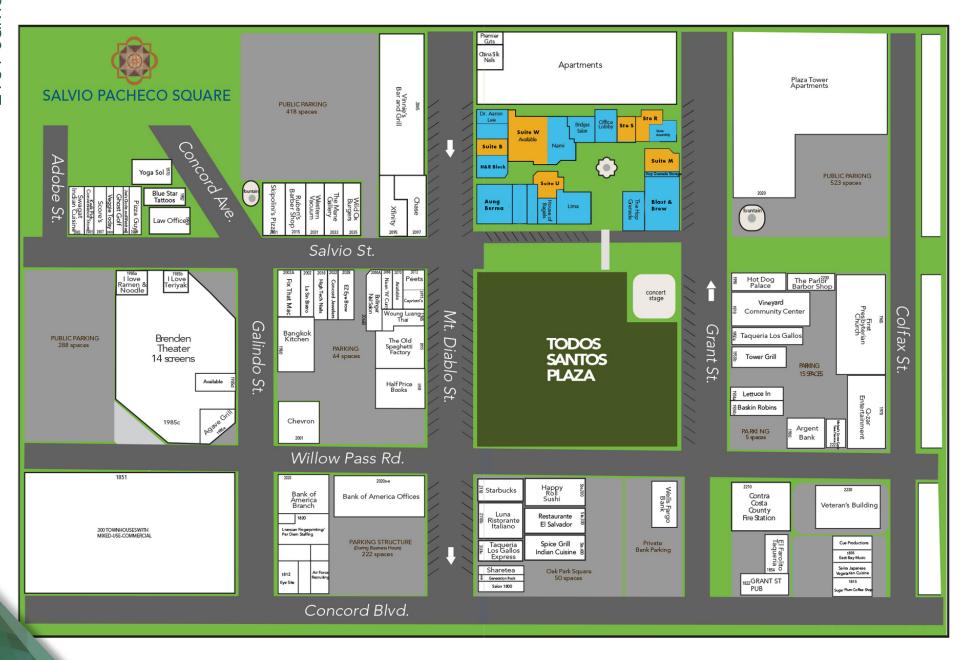

# FOR LEASE: RETAIL SPACES

### **AVAILABLE SPACES**

| SUITE   | TENANT    | SIZE (SF) | LEASE TYPE | LEASE RATE      | DESCRIPTION                   |
|---------|-----------|-----------|------------|-----------------|-------------------------------|
| Suite U | Available | 1,308 SF  | .67 NNN    | \$2.50 SF/month | Retail Space Available        |
| Suite W | Available | 3,368 SF  | .67 NNN    | \$1.95 SF/month | Retail Space Available        |
| Suite R | Available | 1,923 SF  | .67 NNN    | \$2.50 SF/month | Office/Retail Space Available |
| Suite S | Available | 1,190 SF  | .67 NNN    | \$2.50 SF/month | Office/Retail Space Available |
| Suite B | Available | 1,400 SF  | .67 NNN    | \$2.75 SF/month | Retail Space Available        |
| Suite M | Available | 1,942 SF  | .67 NNN    | \$2.50 SF/month | Office/Retail Space Available |

# FOR LEASE: COMMERCIAL AND RETAIL SPACES AVAILABLE

## **EXECUTIVE SUMMARY** 2151 Salvio St

| OFFERING SUMMA     | ARY              | PROPERTY OVERVIEW                                                                                                                                     |
|--------------------|------------------|-------------------------------------------------------------------------------------------------------------------------------------------------------|
| Retail SF:         | 1,190-3,368 SF   | Tod <mark>os S</mark> antos Plaza, Concord's cultural and commercial center, is home to:<br>- Bi-weekly farmer's markets<br>- Weekly outdoor concerts |
| Available:         | 6 Suites         | - Many other public events with major regional draw                                                                                                   |
|                    |                  | PROPERTY HIGHLIGHTS                                                                                                                                   |
| Retail Lease Rate: | \$1.95-\$2.75/SF | Trade area of nearly 500,000 residents and a daytime population of over 50,000                                                                        |
|                    | (+.67 NNN)       | Less than one mile away from two high schools:                                                                                                        |
|                    |                  | Mt. Diablo High and Crossroads High                                                                                                                   |
|                    |                  | Only 3 blocks from Concord BART station                                                                                                               |
| Building Size:     | 120,250 SF       | Easy access to I-680 and 242 Freeway                                                                                                                  |
| Zoning:            | DB               | High exposure and identity                                                                                                                            |
|                    |                  |                                                                                                                                                       |