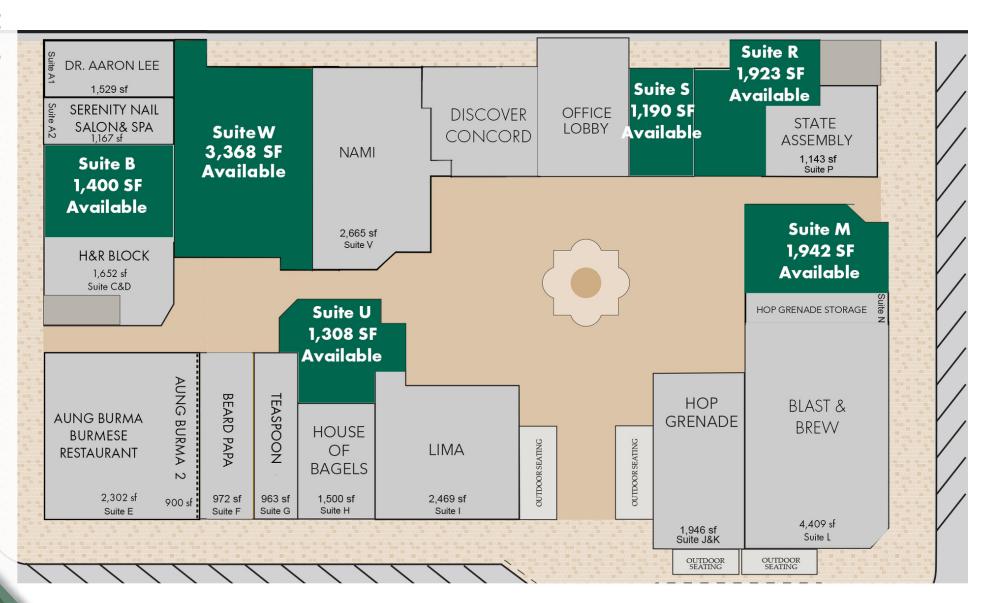

### **AVAILABLE SPACES**

| SUITE   | TENANT    | SIZE (SF) | LEASE TYPE | LEASE RATE      | DESCRIPTION                   |
|---------|-----------|-----------|------------|-----------------|-------------------------------|
| Suite U | Available | 1,308 SF  | .67 NNN    | \$2.50 SF/month | Retail Space Available        |
| Suite W | Available | 3,368 SF  | .67 NNN    | \$1.95 SF/month | Retail Space Available        |
| Suite R | Available | 1,923 SF  | .67 NNN    | \$2.50 SF/month | Office/Retail Space Available |
| Suite S | Available | 1,190 SF  | .67 NNN    | \$2.50 SF/month | Office/Retail Space Available |
| Suite B | Available | 1,400 SF  | .67 NNN    | \$2.75 SF/month | Retail Space Available        |
| Suite M | Available | 1,942 SF  | .67 NNN    | \$2.50 SF/month | Office/Retail Space Available |