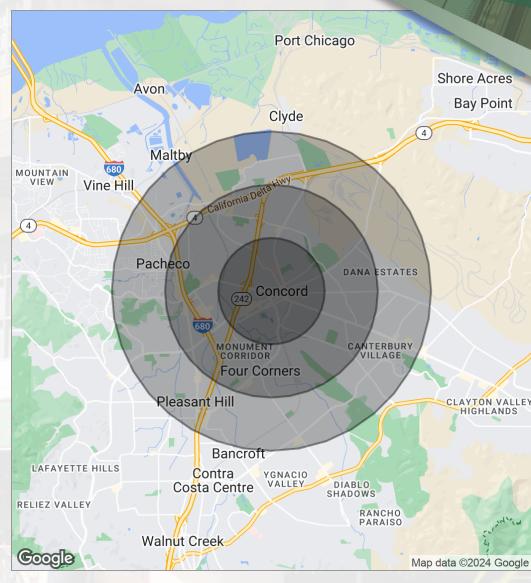

### **DEMOGRAPHICS MAP** 2151 Salvio St

| POPULATION                              | 1 MILE              | 2 MILES               | <b>3 MILES</b>        |
|-----------------------------------------|---------------------|-----------------------|-----------------------|
| Total population                        | 24,298              | 70,730                | 130,392               |
| Median age                              | 34.4                | 34.9                  | 36.7                  |
| Median age (Male)                       | 32.6                | 33.4                  | 35.2                  |
| Median age (Female)                     | 36.7                | 37.2                  | 38.5                  |
|                                         |                     |                       |                       |
| HOUSEHOLDS & INCOME                     | 1 MILE              | 2 MILES               | 3 MILES               |
| HOUSEHOLDS & INCOME<br>Total households | <b>1 MILE</b> 9,004 | <b>2 MILES</b> 25,969 | <b>3 MILES</b> 49,614 |
|                                         |                     |                       |                       |
| Total households                        | 9,004               | 25,969                | 49,614                |

\* Demographic data derived from 2020 ACS - US Census