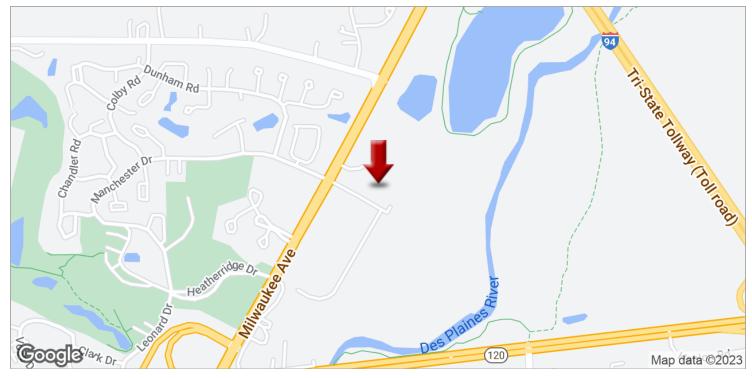

## 731 S ROUTE 21 UNIT 145, GURNEE IL,

731 S Route 21, Unit 145, Gurnee, IL 60031

### PROPERTY OVERVIEW

Office/Medical Condo Available for Sale or Lease Great Visibility; access north and south on I-94 Two minutes from Gurnee Mills Renovated in 2019