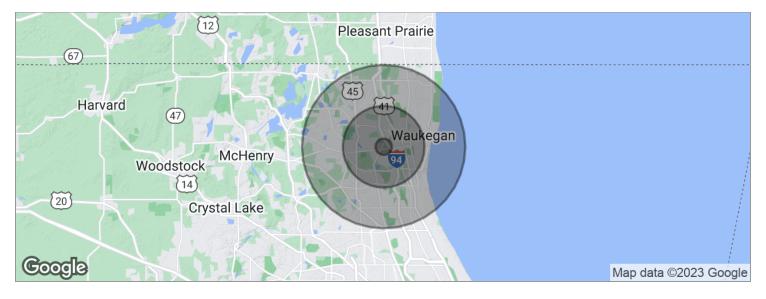

## 731 S ROUTE 21 UNIT 145, GURNEE IL,

731 S Route 21, Unit 145, Gurnee, IL 60031

| POPULATION          | 1 MILE    | 5 MILES   | 10 MILES  |
|---------------------|-----------|-----------|-----------|
| Total population    | 2,756     | 131,022   | 499,494   |
| Median age          | 40.5      | 36.4      | 35.0      |
| Median age (male)   | 39.8      | 35.0      | 34.1      |
| Median age (Female) | 40.5      | 37.2      | 35.6      |
| HOUSEHOLDS & INCOME | 1 MILE    | 5 MILES   | 10 MILES  |
| Total households    | 1,049     | 47,070    | 169,010   |
| # of persons per HH | 2.6       | 2.8       | 3.0       |
| Average HH income   | \$105,679 | \$97,542  | \$96,060  |
| Average house value | \$305,975 | \$305,019 | \$338,276 |

<sup>\*</sup> Demographic data derived from 2020 ACS - US Census