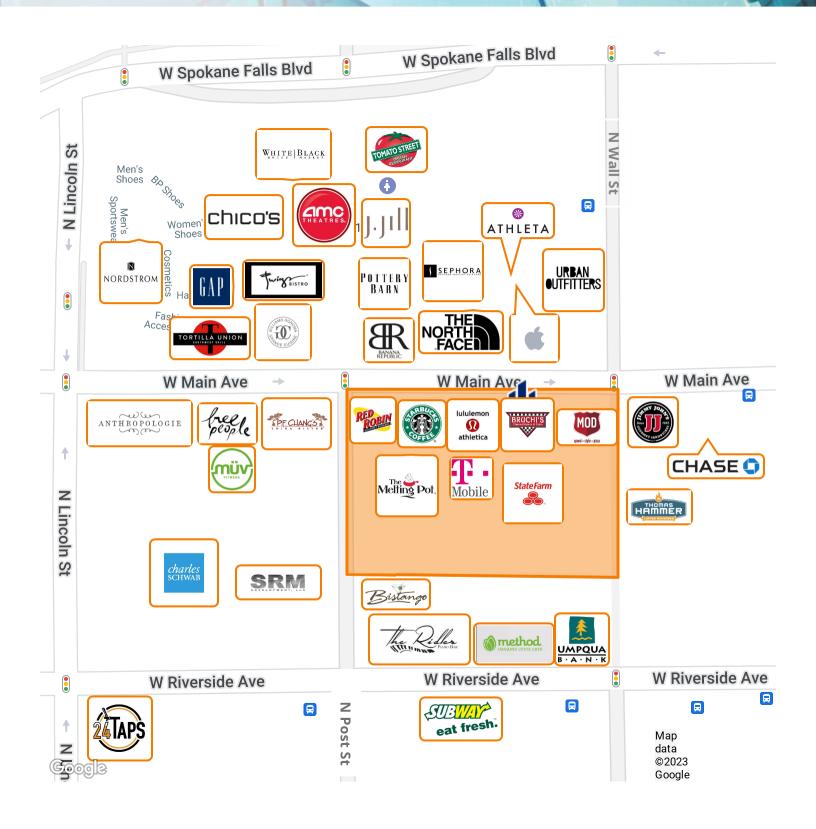

.00            |
| Lower Level         | LL             | Office/Retail/ Service | 30,000            | \$8.00             |
| 2nd Floor - Skywalk | B-8            |                        | 850               | \$18.00            |
| 1st Floor           | A-3            |                        | 1,654             | \$36.00            |
| Totals/Averages     |                |                        | 65,765            | \$12.67            |

The information presented here is deemed to be accurate, but it has not been independently verified. We make no guarantee, warranty or representation. It is your responsibility to independently confirm accuracy and completeness. All SVN® offices are independently owned and operated.

# The Crescent Building



## Retailer Map - W Main Ave & N Post St



### The Crescent Building Location Maps



CRESCENT BUILDING - OFFICE & RETAIL SPACE | 707 W MAIN AVE, SPOKANE, WA 99201

The information presented here is deemed to be accurate, but it has not been independently verified. We make no guarantee, warranty or representation. It is your responsibility to independently confirm accuracy and completeness. All SVN® offices are independently owned and operated.

#### Disclaimer

The material contained in this Offering Brochure is furnished solely for the purpose of considering a lease of a portion of the property within and is not to be used for any other purpose. This information should not, under any circumstances, be photocopied or disclosed to any third party without the written consent of the SVN<sup>®</sup> Advisor or Property Owner ("Owner