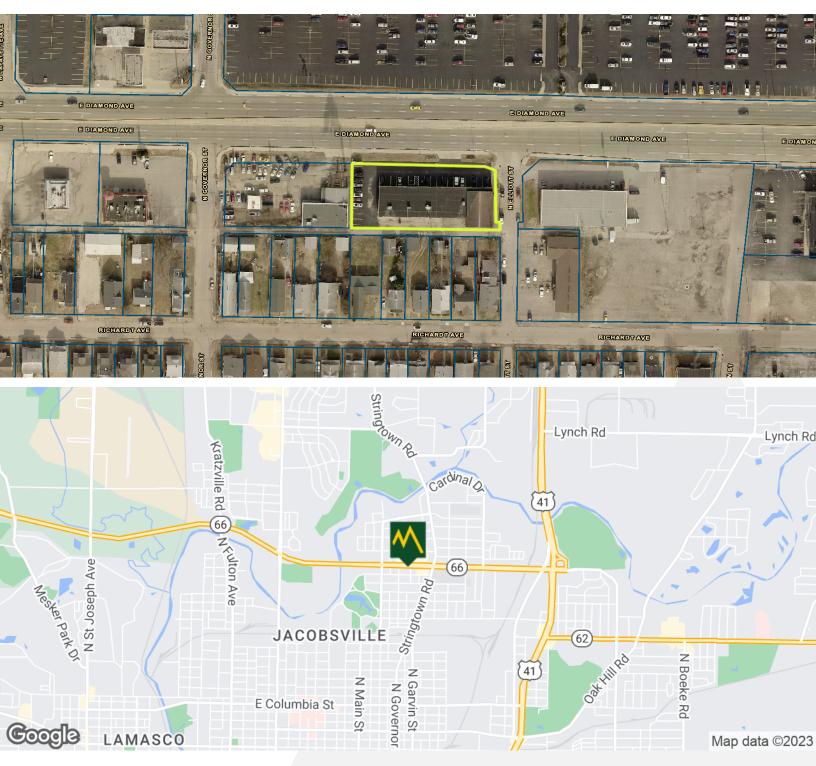

## LOCATION MAPS

PRESENTED BY:

SCOTT HYATT, CCIM 812.430.4989 shyatt@summitrealestate.us

420 NW 5TH STREET, SUITE 202 | EVANSVILLE, IN 47708 | 812.426.1070 | SUMMITREALESTATE.US