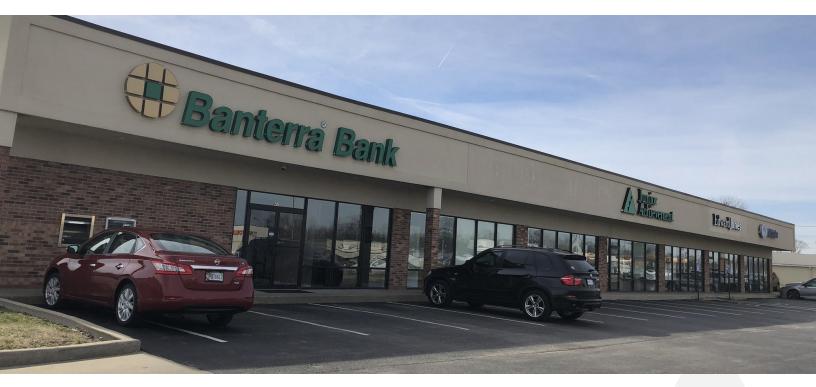

#### PROPERTY OVERVIEW

Summit Real Estate Services is proud to present this prime investment opportunity located on Diamond Ave. (Hwy. 66), just west of Hwy. 41, in Evansville, IN. This multi-tenant retail/office building is situated in a high-traffic area across from Town Center.

#### PROPERTY HIGHLIGHTS

- 100% Occupied
- Long-term successful tenants, including Banterra Bank, Junior Achievement, Edward Jones and Allstate Insurance
- Centrally located and minutes from Downtown Evansville, Highway 41 and First Avenue